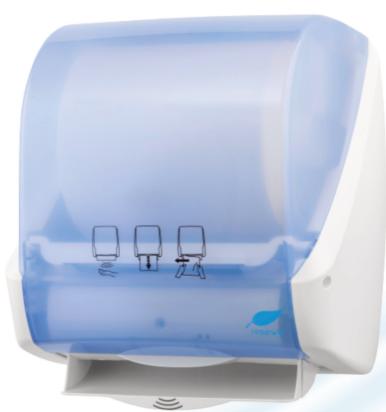

# AUTO POD

### Automatic reserve paper roll dispenser

This modern unit provides superior hand drying experience by automatic paper delivery via capacitive sensing and single use paper portion – the paper self presents. Economical, durable, and hygienic, it is the perfect choice for commercial washrooms, healthcare, and food processing areas.

The Auto Pod is an excellent choice for efficient and economical hand drying, while providing maximum hygiene to the end user:

- Designed for a variety of paper rolls with different lengths; I and 2-ply paper rolls, which allows freedom and control of consumables
- The changeable paper length and presentation modes eliminate the risk of cross contamination
- · Robust and reliable unit made of durable ABS and with long-lasting batteries
- Easy to install, service and maintain