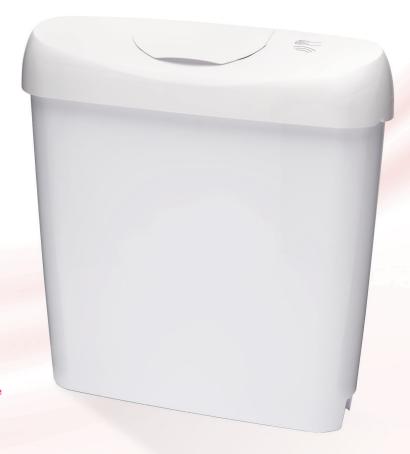

## The perfect solution for maximum hygiene

Nova Auto is the latest innovation from Kennedy Hygiene - the market leader for feminine hygiene solutions.

Available in 22 L capacity, it has a modern and compact design for optimal floor space.

The Nova Auto embodies exceptional functionality, quality, and unique service-friendly features.

It is also available in Kennedy's premium finishes.

Stylish and compact, it comes with new features for superior servicing:

Reliable and easy to clean no-touch technology

Slim design to fit in smaller cubicles

Side latches for easy opening

Smaller flap avoids disposal of unsuitable waste