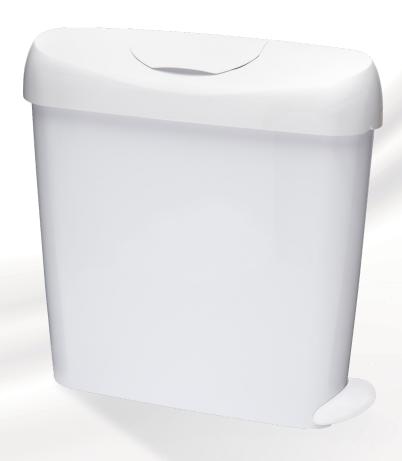

## This modern feminine hygiene unit is compact and elegant.

Nova has hygienic and ergonomic pedal operation, and optional consumables for extra hygiene.

It comes with side latches for easy opening and smaller cover flap to prevent disposal of unsuitable waste.

The pedal unit is available in white and other premium finishes from the Kennedy range.

It comes with excellent features for superior user experience:

Narrow design for maximum user comfort

Silent and slow closing mechanism for discreet experience

Ergonomic pedal mechanism for contactless experience and maximum hygiene