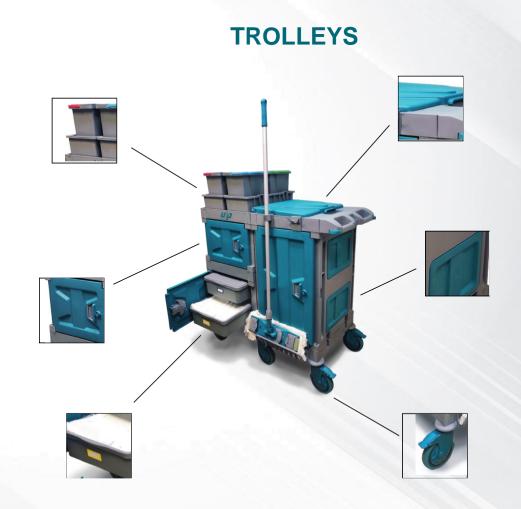

#### **TROLLEYS**

- Multi Service Trolleys
- Hospital Trolley
- Housekeeping Trolley