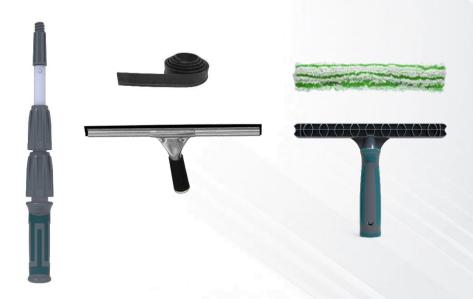

#### **WINDOW TOOLS**

- Rubber Blades
- Windows Squeege
- Telescopic Pools
- Accesories