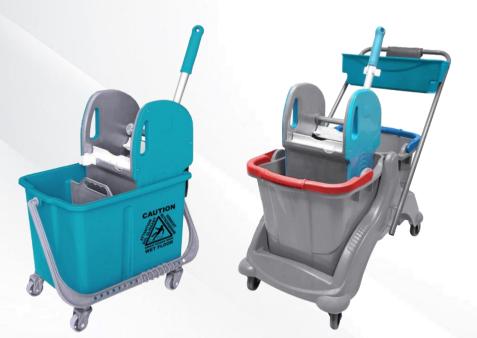

ceived with materials which easily the grated into the recycling processes system, contributing to a more sustainable world.



"Energy" In our buildings, we place great importance on using sustainable energy sources. Working with clean energy sources such as solar and wind power helps us reduce our carbon footprint and contribute to energy conservation.











## THE PRODUCT RANGES

#### **MOP & FRAMES**

- Dust Mops & Frames
- Washing Mops & Frames
- Microfiber Mops & Cloths

#### **BUCKETS**

Single & Double Buckets

#### **TROLLEYS**

- Multi Service Trolleys
- Hospital Trolley
- Housekeeping Trolley

#### **WINDOW TOOLS**

- Rubber Blades
- Windows Squeege
- Telescopic Pools
- Accesories





# THE PRODUCT RANGES

#### **MOP & FRAMES**









# THE PRODUCT RANGES

**BUCKETS** 



**WINDOW TOOLS** 





# Thank you for your time. We look forward to see you at the ISSA Amsterdam.