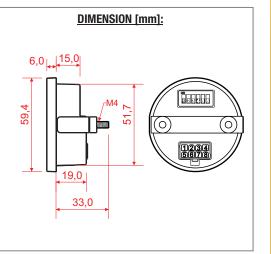

# **Battery Monitor Shunt NE363**





## **CHARACTERISTICS NE363:**

- Possibility to select the characteristics of the battery (voltage, capacity and battery type)
- Power supply voltage from 8Vdc to 70Vdc
- Protection: IP56
- Current range: 50A, 100A, and 150A (charge/discharge)
- Current resolution: 5mA
- Serial interfaces: TTL, RS232, RS485, CAN
- Communication with NE306: SOC, Current, Voltage, Ah Charged/Discharged
- Wireless communication: Bluetooth (optional)
- Charge/discharge data: last 280 cycles

# DIMENSION [mm]: 102,0 d=4.0

## **CHARACTERISTICS NE306:**

- Power supply voltage from 8Vdc to 70Vdc
- Protection: IP30 (frontal IP65)
- Inhibit relay contact: 4A@12V 2A@60V
- 6 digit hour-counter with precision of 1/10h
- Illuminated display
- Button switch to change view





### AL-KO Vehicle Technology Electronics S.r.l.

Via Vienna, 4 - 38121 Trento - Italy Gaiarine Plant: Viale delle Industrie 6/a, 31018 Gaiarine (TV) - ITALIA Tel: +39 0434 759420 - Fax: +39 0434 754620 www.nordelettronica.it - info@nordelettronica.it