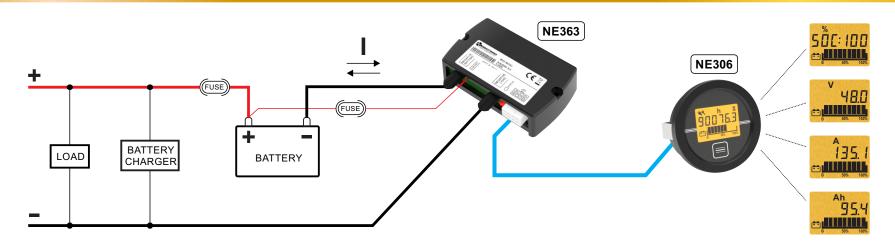

# **Battery Monitor Shunt NE363**

## **CHARACTERISTICS NE363:**

- Possibility to select the characteristics of the battery (voltage, capacity and battery type)
- Power supply voltage from 8Vdc to 70Vdc
- Protection: IP56
- Current range: 50A, 100A, and 150A (charge/discharge)
- Current resolution: 5mA
- Serial interfaces: TTL, RS232, RS485, CAN
- Communication with NE306: SOC, Current, Voltage, Ah Charged/Discharged
- Wireless communication: Bluetooth (optional)
- Charge/discharge data: last 280 cycles

## **CHARACTERISTICS NE306:**

- Power supply voltage from 8Vdc to 70Vdc
- Protection: IP30 (frontal IP65)
- Inhibit relay contact: 4A@12V 2A@60V
- 6 digit hour-counter with precision of 1/10h
- Illuminated display
- Button switch to change view