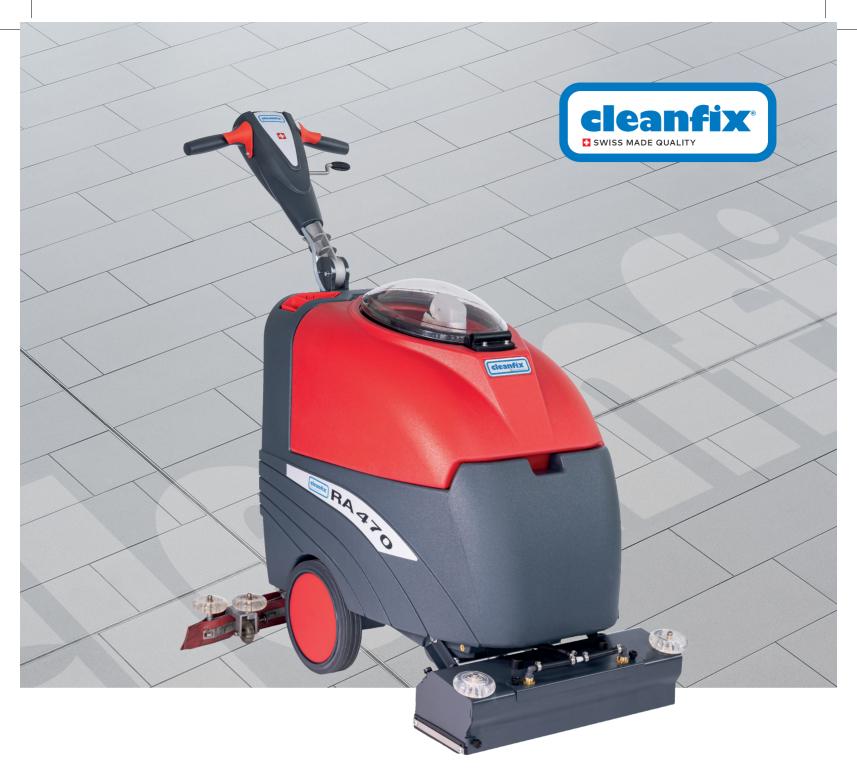

# **RA470 IBC**

The compact and intelligent machine concept is designed for the daily cleaning of retail stores, hotels, offices and workshops. The self-explanatory and ergonomic operation of the RA470 IBC enables versatile and efficient use by the cleaning team.

## **RA470 IBC**

The roller brush enables cleaning close to the edges and the curved suction nozzle and simple water regulation ensure perfect cleaning results on all hard floors. Corners can also be cleaned easily with the optional water suction set. The suction power can be adjusted as required thanks to 3 suction levels. Further plus points are the powerful 750 W brush motor and the ergonomic, easily height-adjustable handle.