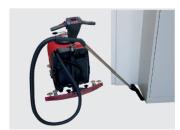

Suction nozzle lift-off with foot control

Filling hole for fresh water tank, water regulation

Large dirty water tank with efficient motor protection thanks to float system

Water suction set with hose and telescopic tube (optional)