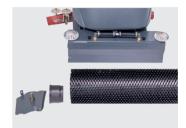

Ergonomic handle, adjustable with hand lever

Digital display, 3 positions for suction power

Roller brush Ø130/70 x 475 mm

Brosse rouleau easy to fit

#### Scope of delivery

| 432.559 | Suction nozzle curved, standard      |
|---------|--------------------------------------|
| 435.071 | Roller brush standard, Ø130 x 475 mm |
| _       | Main cable 230V / 2.50m              |