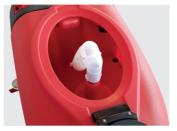

Suction nozzle lift-off with foot control

Filling hole for fresh water tank, water regulation

Large dirty water tank with efficient motor protection thanks to float system

Water suction set with hose and telescopic tube (optional)