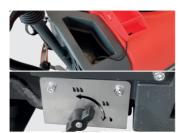

Suction nozzle lift-off with foot control

Filling hole for fresh water tank, water regulation

Large dirty water tank with efficient motor protection thanks to float system

Water suction set with hose and telescopic tube (optional)