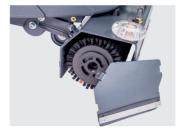

## **RA470 IBC**

The roller brush enables cleaning close to the edges and the curved suction nozzle and simple water regulation ensure perfect cleaning results on all hard floors. Corners can also be cleaned easily with the optional water suction set. The suction power can be adjusted as required thanks to 3 suction levels. Further plus points are the powerful 750 W brush motor and the ergonomic, easily height-adjustable handle.

Ergonomic handle, adjustable with hand lever

Digital display, 3 positions for suction power

Roller brush Ø130/70 x 475 mm

Brosse rouleau easy to fit