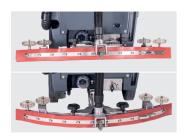

Ergonomic handle, adjustable with hand lever

Digital display, 3 positions for suction power

Roller brush Ø130/70 x 475 mm

Brosse rouleau easy to fit

Suction nozzle lift-off with foot control

Filling hole for fresh water tank, water regulation

Large dirty water tank with efficient motor protection thanks to float system

Water suction set with hose and telescopic tube (optional)