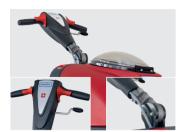

Ergonomic handle, adjustable with hand lever

Digital display, 3 positions for suction power

Roller brush Ø130/70 x 475 mm

Brosse rouleau easy to fit