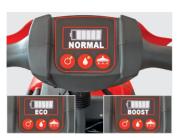

Ergonomic handle, adjustable with hand lever

Digital display, 3 positions for suction power

Roller brush Ø130/70 x 475 mm

Brosse rouleau easy to fit