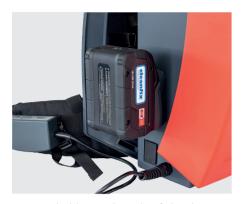

#### 025.500 backpack vacuum cleaner RS05 CAS without batteries and charger

One backpack vacuum cleaner requires two batteries with one charger

## CORDLESS ALLIANZ SYSTEM One battery for everything!

Cross-manufacturer compatibility for over 300 devices Various battery packs available (up to 10.0 Ah) Display of charging status with LED lights