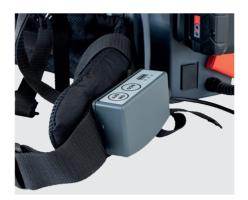

### Backpack vacuum cleaner with the cross-manufacturer battery system

# RS 05 CAS

The ergonomic backpack vacuum cleaner with the cross-manufacturer rechargeable battery system from CAS (Cordless Alliance System), ensures unlimited and safe work without cables. The control unit on the carrying strap allows easy switching from standard to the quieter, but still efficient, ECO mode with up to 60 minutes runtime (depending on battery size).

RS05, CAS, Cleanfix.

RS05-CAS\_Export-DEF.indd 1 19.03.2024 07:17:54

## RS 05 CAS









Control unit on the carrying strap



Ergonomic back frame

#### **Technical Data**

| Total power max.                                 | 600 W / 36 V                         |
|--------------------------------------------------|--------------------------------------|
| Vacuum                                           | 210 mbar                             |
| Volume dustbag                                   | 4.5 Liter                            |
| Weight without batteries                         | 5.5 kg                               |
| Weight with batteries                            | 7.5 kg                               |
| Dimensions I/w/h                                 | 28x37x57 cm                          |
| Noise level max.                                 | 76 dB(A)