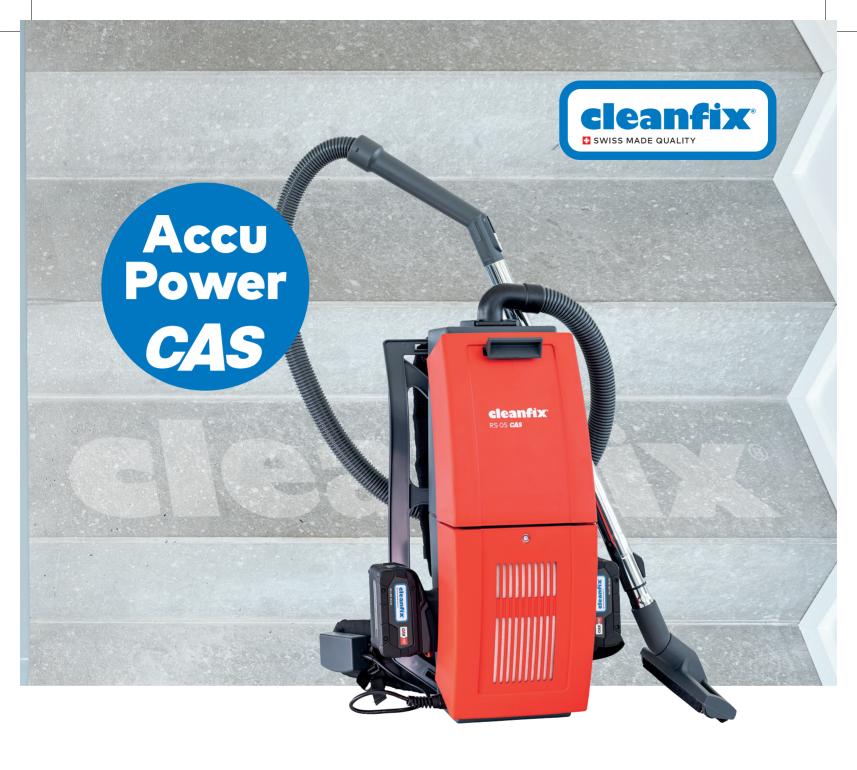

### Backpack vacuum cleaner with the cross-manufacturer battery system

# RS 05 CAS

The ergonomic backpack vacuum cleaner with the cross-manufacturer rechargeable battery system from CAS (Cordless Alliance System), ensures unlimited and safe work without cables. The control unit on the carrying strap allows easy switching from standard to the quieter, but still efficient, ECO mode with up to 60 minutes runtime (depending on battery size).

## RS 05 CAS

Control unit on the carrying strap

Ergonomic back frame

#### **Technical Data**

| Total power max.                                 | 600 W / 36 V                         |
|--------------------------------------------------|--------------------------------------|
| Vacuum                                           | 210 mbar                             |
| Volume dustbag                                   | 4.5 Liter                            |
| Weight without batteries                         | 5.5 kg                               |
| Weight with batteries                            | 7.5 kg                               |
| Dimensions I/w/h                                 | 28x37x57 cm                          |
| Noise level max.                                 | 76 dB(A)                             |
| Battery technology                               | Li-lon                               |
| Running time ECO mode Running time standard mode | 60 min / 10.0 Ah<br>30 min / 10.0 Ah |
| Charging time 10.0 Ah                            | 93 min                               |
| Charging time 5.5 Ah                             | 43 min                               |