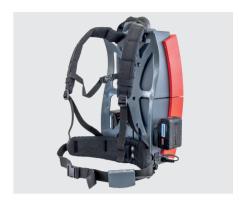

### Backpack vacuum cleaner with the cross-manufacturer battery system

# RS 05 CAS

The ergonomic backpack vacuum cleaner with the cross-manufacturer rechargeable battery system from CAS (Cordless Alliance System), ensures unlimited and safe work without cables. The control unit on the carrying strap allows easy switching from standard to the quieter, but still efficient, ECO mode with up to 60 minutes runtime (depending on battery size).

RS05, CAS, Cleanfix.

RS05-CAS\_Export-DEF.indd 1 19.03.2024 07:17:54

## RS 05 CAS









Control unit on the carrying strap



Ergonomic back frame

#### **Technical Data**

| Total power max.                                 | 600 W / 36 V                         |
|--------------------------------------------------|--------------------------------------|
| Vacuum                                           | 210 mbar                             |
| Volume dustbag                                   | 4.5 Liter                            |
| Weight without batteries                         | 5.5 kg                               |
| Weight with batteries                            | 7.5 kg                               |
| Dimensions I/w/h                                 | 28x37x57 cm                          |
| Noise level max.                                 | 76 dB(A)                             |
| Battery techn