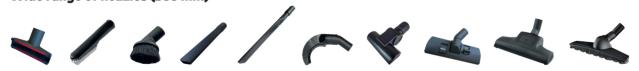

#### Wide range of nozzles (ø35 mm)

#### Scope of delivery

| 025.050 | Suction hose 1.5 m      |
|---------|-------------------------|
| 025.150 | Carrying frame complete |
| 025.164 | Carrying strap          |
| 022.015 | Telescope vacuum tube   |
| 645.004 | Upholstery nozzle       |
| 645.006 | Rubber crevice tool     |
| 646.200 | Hard floor tool, 30 cm  |
| _       | Dustbaa (1 pcs)         |