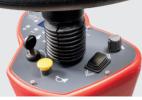

Control panel right

Swivelling brush head allows cleaning close to the edge

4 Gel batteries, 6 V/240 Ah

Canister 5 | empty

Filter for raw parts

Rubber blade, oil resistant

Fender wheel

800.080LT Rubber blade, standard