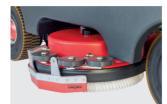

#### **Scope of delivery**

| 800.059 | Scrubbing brush, Ø 38 cm * |
|---------|----------------------------|
| 800.550 | Suction nozzle curved      |

\* 2 pieces needed

Small turning circle due to almost 90° wheel angle