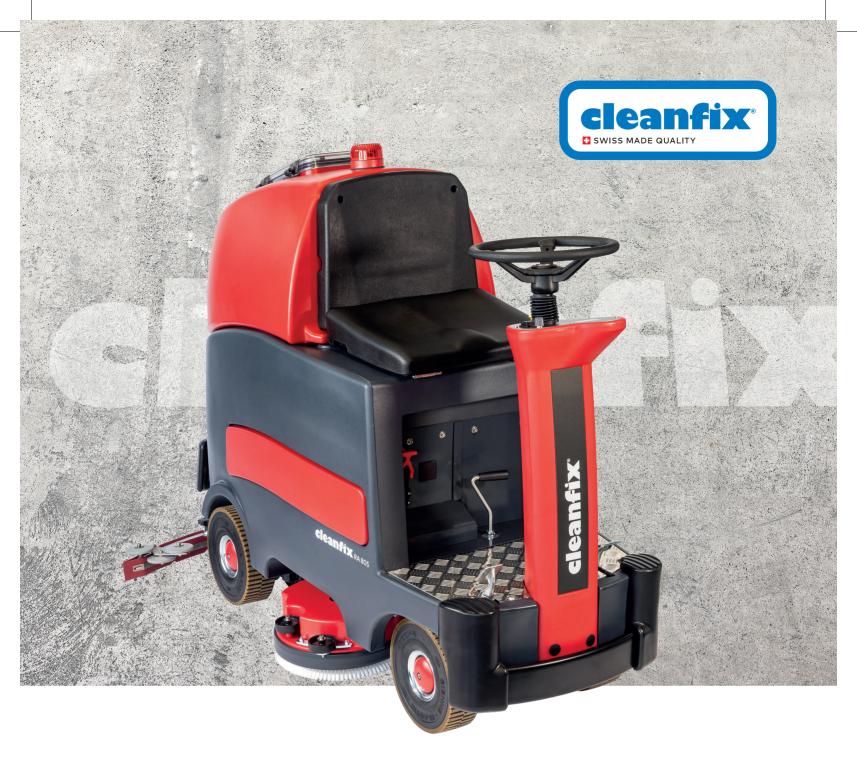

# **RA805**

- 4 wheels for better weight distribution
- Available with or without chemical dosing
- Automatic water dosing, depends on speed
- Cleaning up to max. 15% incline/decline
- Spot/Eco mode

Control panel left

Control panel right

Swivelling brush head allows cleaning close to the edge

4 Gel batteries, 6 V/240 Ah

Canister 5 | empty

Filter for raw parts

Rubber blade, oil resistant

Fender wheel

800.080LT Rubber blade, standard