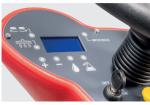

Control panel right

Swivelling brush head allows cleaning close to the edge

4 Gel batteries, 6 V/240 Ah

Canister 5 | empty

Filter for raw parts

Rubber blade, oil resistant

Fender wheel

800.080LT Rubber blade, standard