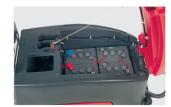

# **RA805**

- 4 wheels for better weight distribution
- Available with or without chemical dosing
- Automatic water dosing, depends on speed
- Cleaning up to max. 15% incline/decline
- Spot/Eco mode

Control panel left