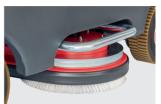

Control panel right

Swivelling brush head allows cleaning close to the edge

4 Gel batteries, 6 V/240 Ah

Canister 5 | empty

Filter for raw parts

Rubber blade, oil resistant

Fender wheel

800.080LT Rubber blade, standard