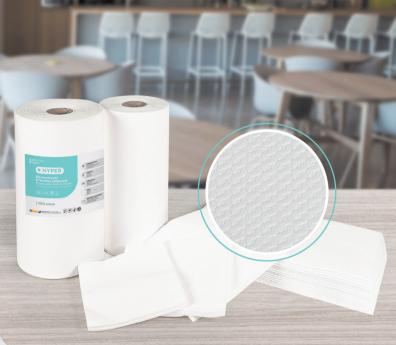

# • HYPER

"Softer than air, strong like a textile"

- 100% airlaid
- Super soft & resilient
- Waterproof (2ply version)
- Max wet strength & absorbency
- Textile look & feel
- Non-linting
- Perforated
- Wrapped separately with PE shrink film

## Suggested use

♠ HOME USE

Airlaid examination rolls & wipes

|                                |         | HEIGHT    | LENGTH | COLOURS        | PLIES    | PERFORATED PER | PIECES     | ROLLS/CARTON | CARTONS/PALLET |
|--------------------------------|---------|-----------|--------|----------------|----------|----------------|------------|--------------|----------------|
| AIRLAID                        | 50 DS   | 50 cm     | 25m    | PRINT          | 1        | 38 cm          | 66         | 12 or 6      | 32 or 64       |
| EXAMINATION<br>ROLLS           | 50 DS   | 58 cm     | 25m    | PRINT          | 1        | 38 cm          | 66         | 12 or 6      | 32 or 64       |
| AIRLAID & PE<br>EXAMINATION    | 50 DS   | 50 cm     | 25 m   | PRINT          | 2        | 38 cm          | 66         | 8            | 32             |
| ROLLS                          | 50 DS   | 58 cm     | 25 m   | PRINT          | 2        | 38 cm          | 66         | 8            | 32             |
|                                | 500 gr  | 25 cm     | 40 m   | PRINT          | 1        | 38 cm          | 105        | 12           | -              |
| AIRLAID<br>INDUSTRIAL<br>ROLLS | 1000 gr | 29 cm     | 68 m   | PRINT          | 1        | 38 cm          | 179        | 6            | -              |
| NOLLO                          | 2000 gr | 29 cm     | 138 m  | PRINT          | 1        | 38 cm          | 363        | 2            | -              |
|                                |         | Custom wi | dth    | Ability to pri | nt other | Custom p       | orforation |              |                |