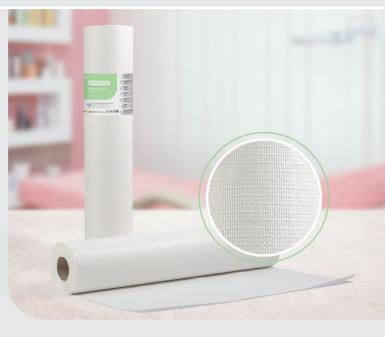

# **Hygiene Rolls and Wipes**

quarantee perfect hygiene for your clients in various sectors:

Certified Protection (€ Comply to MDR 2017/745

# Paper examination rolls

- 1 ply or 2ply: 100% pure paper pulp
- Maximum absorbency
- Super soft
- Perforated
- Wrapped separately with PE shrink film

C € MD

**W** MEDICAL

**BEAUTY** 

|          | HEIGHT     | LENGTH                  | COLOURS                                     | PLIES       | PERFORATED PER         | PIECES | ROLLS/CARTON | CARTONS/PALLET |
|----------|------------|-------------------------|---------------------------------------------|-------------|------------------------|--------|--------------|----------------|
|          |            | 50 m                    | PRINT                                       | 2           | 38 cm                  | 132    | 12           | 40             |
|          | 40 cm      | 80 m                    | PRINT                                       | 2           | 38 cm                  | 210    | 8            | 40             |
|          |            | 100 m                   | PRINT                                       | 2           | 38 cm                  | 264    | 6            | 40             |
|          |            | 50 m                    | PRINT                                       | 2           | 38 cm                  | 132    | 12 or 6      | 32 or 64       |
| 2        | 50 cm      | 80 m                    | PRINT                                       | 2           | 38 cm                  | 210    | 8            | 32             |
| OAF      |            | 100 m                   | PRINT                                       | 2           | 38 cm                  | 264    | 6            | 32             |
| STANDARD |            | 50 m                    | PRINT                                       | 2           | 38 cm                  | 132    | 12 or 6      | 32 or 64       |
| ST,      | 58 cm      | 80 m                    | PRINT                                       | 2           | 38 cm                  | 210    | 8            | 32             |
|          |            | 100 m                   | PRINT                                       | 2           | 38 cm                  | 264    | 6            | 32             |
|          |            | 50 m                    | PRINT                                       | 2           | 38 cm                  | 132    | 12           | 24             |
|          | 68 cm      | 80 m                    | PRINT                                       | 2           | 38 cm                  | 210    | 8            | 24             |
|          |            | 100 m                   | PRINT                                       | 2           | 38 cm                  | 264    | 6            | 24             |
|          | 40 cm      | 50 m                    | PRINT                                       | 1           | 38 cm                  | 132    | 12           | 40             |
|          |            | 80 m                    | PRINT                                       | 1           | 38 cm                  | 210    | 8            | 40             |
|          |            | 100 m                   | PRINT                                       | 1           | 38 cm                  | 264    | 6            | 40             |
|          |            | 50 m                    | PRINT                                       | 1           | 38 cm                  | 132    | 12 or 6      | 32 or 64       |
| _        | 50 cm      | 80 m                    | PRINT                                       | 1           | 38 cm                  | 210    | 8            | 32             |
| Ψ        |            | 100 m                   | PRINT                                       | 1           | 38 cm                  | 264    | 6            | 32             |
| NORMAL   |            | 50 m                    | PRINT                                       | 1           | 38 cm                  | 132    | 12 or 6      | 32 or 64       |
| Z        | 58 cm      | 80 m                    | PRINT                                       | 1           | 38 cm                  | 210    | 8            | 32             |
|          |            | 100 m                   | PRINT                                       | 1           | 38 cm                  | 264    | 6            | 32             |
|          |            | 50 m                    | PRINT                                       | 1           | 38 cm                  | 132    | 12           | 24             |
|          | 68 cm      | 80 m                    | PRINT                                       | 1           | 38 cm                  | 210    | 8            | 24             |
|          |            | 100 m                   | PRINT                                       | 1           | 38 cm                  | 264    | 6            | 24             |
|          | Custom wid | dth & length<br>equest. | Ability to print<br>or designs (<br>upon re | (e.g. logo) | Custom per<br>upon rec |        |              |                |