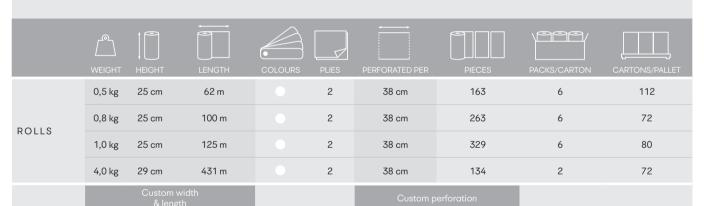

## Cellulose wadding paper (tissue paper)

- 2 ply: Cellulose wadding paper
- Extra absorbency
- Soft
- Super resilient
- Non linting
- Brightness: 86%, 77%, 67%, 55%

C € MD

W MEDICAL

CLEANING

+ HEALTH

|             | PULP           | ✓———————————————————————————————————— | UNFOLDED DIMENSIONS | FOLDED<br>DIMENSIONS | BRIGHTNESS | PACKS/CARTON | CARTONS/PALLET |
|-------------|----------------|---------------------------------------|---------------------|----------------------|------------|--------------|----------------|
| <1          |                | 0,3 kg                                | 60 cm 40 cm         | 30 cm 20 cm          | 86 %       | 25           | 32             |
| ALFA-ALFA   | 100% pure pulp | 1,0 kg                                | 60 cm 40 cm         | 30 cm 20 cm          | 86 %       | 10           | 32             |
| \LFA        | 100% pure pulp | 5,0 kg                                | 60 cm 40 cm         | 30 cm 20 cm          | 86 %       | 1            | 60             |
| 4           |                | 5,0 kg (unfolded)                     | 60 cm 40 cm         |                      | 86 %       | 4            | 64             |
| RA          |                | 0,3 kg                                | 60 cm 40 cm         | 30 cm 20 cm          | 77 %       | 25           | 32             |
| -EXT        | recycled pulp  | 1,0 kg                                | 60 cm 40 cm         | 30 cm 20 cm          | 77 %       | 10           | 32             |
| EXTRA-EXTRA |                | 5,0 kg                                | 60 cm 40 cm         | 30 cm 20 cm          | 77 %       | 1            | 60             |
| ш           |                | 5,0 kg (unfolded)                     | 60 cm 40 cm         |                      | 77 %       | 4            | 64             |
| F           |                | 0,3 kg                                | 60 cm 40 cm         | 30 cm 20 cm          | 67%        | 25           | 32             |
| EXTRA-SOFT  |                | 1,0 kg                                | 60 cm 40 cm         | 30 cm 20 cm          | 67%        | 10           | 32             |
| XTR/        | recycled pulp  | 5,0 kg                                | 60 cm 40 cm         | 30 cm 20 cm          | 67%        | 1            | 60             |
| Ш           |                | 5,0 kg (unfolded)                     | 60 cm 40 cm         |                      | 67%        | 4            | 64             |
| H           |                | 0,3 kg                                | 60 cm 40 cm         | 30 cm 20 cm          | 55 %       | 25           | 32             |
| ALFA-SOFT   | recycled pulp  | 1,0 kg                                | 60 cm 40 cm         | 30 cm 20 cm          | 55 %       | 10           | 32             |
| ALFA        | гесусіей риір  | 5,0 kg                                | 60 cm 40 cm         | 30 cm 20 cm          | 55 %       | 1            | 60             |
| ,           |                | 5,0 kg (unfolded)                     | 60 cm 40 cm         |                      | 55 %       | 4            | 64             |