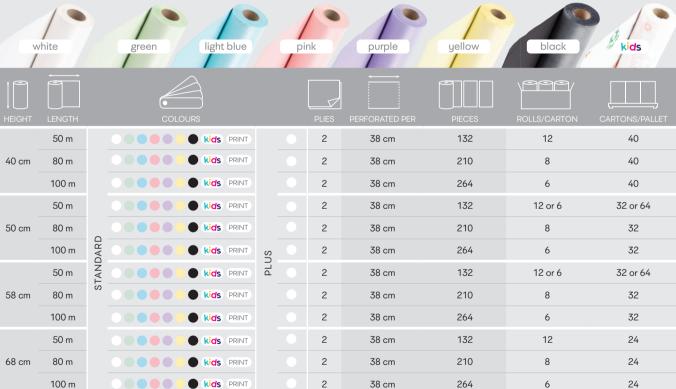

# Paper examination rolls

- 1 ply or 2ply: 100% pure paper pulp
- Maximum absorbency
- Super soft
- Perforated
- Wrapped separately with PE shrink film

C € MD

**W** MEDICAL

**BEAUTY** 

|          | HEIGHT     | LENGTH                  | COLOURS                                     | PLIES       | PERFORATED PER         | PIECES | ROLLS/CARTON | CARTONS/PALLET |
|----------|------------|-------------------------|---------------------------------------------|-------------|------------------------|--------|--------------|----------------|
|          |            | 50 m                    | PRINT                                       | 2           | 38 cm                  | 132    | 12           | 40             |
|          | 40 cm      | 80 m                    | PRINT                                       | 2           | 38 cm                  | 210    | 8            | 40             |
|          |            | 100 m                   | PRINT                                       | 2           | 38 cm                  | 264    | 6            | 40             |
|          |            | 50 m                    | PRINT                                       | 2           | 38 cm                  | 132    | 12 or 6      | 32 or 64       |
| 2        | 50 cm      | 80 m                    | PRINT                                       | 2           | 38 cm                  | 210    | 8            | 32             |
| OAF      |            | 100 m                   | PRINT                                       | 2           | 38 cm                  | 264    | 6            | 32             |
| STANDARD |            | 50 m                    | PRINT                                       | 2           | 38 cm                  | 132    | 12 or 6      | 32 or 64       |
| ST,      | 58 cm      | 80 m                    | PRINT                                       | 2           | 38 cm                  | 210    | 8            | 32             |
|          |            | 100 m                   | PRINT                                       | 2           | 38 cm                  | 264    | 6            | 32             |
|          |            | 50 m                    | PRINT                                       | 2           | 38 cm                  | 132    | 12           | 24             |
|          | 68 cm      | 80 m                    | PRINT                                       | 2           | 38 cm                  | 210    | 8            | 24             |
|          |            | 100 m                   | PRINT                                       | 2           | 38 cm                  | 264    | 6            | 24             |
|          | 40 cm      | 50 m                    | PRINT                                       | 1           | 38 cm                  | 132    | 12           | 40             |
|          |            | 80 m                    | PRINT                                       | 1           | 38 cm                  | 210    | 8            | 40             |
|          |            | 100 m                   | PRINT                                       | 1           | 38 cm                  | 264    | 6            | 40             |
|          |            | 50 m                    | PRINT                                       | 1           | 38 cm                  | 132    | 12 or 6      | 32 or 64       |
| _        | 50 cm      | 80 m                    | PRINT                                       | 1           | 38 cm                  | 210    | 8            | 32             |
| Ψ        |            | 100 m                   | PRINT                                       | 1           | 38 cm                  | 264    | 6            | 32             |
| NORMAL   |            | 50 m                    | PRINT                                       | 1           | 38 cm                  | 132    | 12 or 6      | 32 or 64       |
| Z        | 58 cm      | 80 m                    | PRINT                                       | 1           | 38 cm                  | 210    | 8            | 32             |
|          |            | 100 m                   | PRINT                                       | 1           | 38 cm                  | 264    | 6            | 32             |
|          |            | 50 m                    | PRINT                                       | 1           | 38 cm                  | 132    | 12           | 24             |
|          | 68 cm      | 80 m                    | PRINT                                       | 1           | 38 cm                  | 210    | 8            | 24             |
|          |            | 100 m                   | PRINT                                       | 1           | 38 cm                  | 264    | 6            | 24             |
|          | Custom wid | dth & length<br>equest. | Ability to print<br>or designs (<br>upon re | (e.g. logo) | Custom per<br>upon rec |        |              |                |