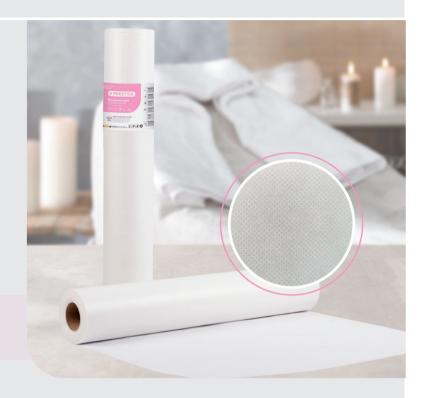

# Paper examination rolls

- 1 ply or 2ply: 100% pure paper pulp
- Maximum absorbency
- Super soft
- Perforated
- Wrapped separately with PE shrink film

C € MD

**W** MEDICAL

**BEAUTY** 

|          | HEIGHT     | LENGTH                  | COLOURS                                     | PLIES       | PERFORATED PER         | PIECES | ROLLS/CARTON | CARTONS/PALLET |
|----------|------------|-------------------------|---------------------------------------------|-------------|------------------------|--------|--------------|----------------|
|          |            | 50 m                    | PRINT                                       | 2           | 38 cm                  | 132    | 12           | 40             |
|          | 40 cm      | 80 m                    | PRINT                                       | 2           | 38 cm                  | 210    | 8            | 40             |
|          |            | 100 m                   | PRINT                                       | 2           | 38 cm                  | 264    | 6            | 40             |
|          |            | 50 m                    | PRINT                                       | 2           | 38 cm                  | 132    | 12 or 6      | 32 or 64       |
| 2        | 50 cm      | 80 m                    | PRINT                                       | 2           | 38 cm                  | 210    | 8            | 32             |
| OAF      |            | 100 m                   | PRINT                                       | 2           | 38 cm                  | 264    | 6            | 32             |
| STANDARD |            | 50 m                    | PRINT                                       | 2           | 38 cm                  | 132    | 12 or 6      | 32 or 64       |
| ST,      | 58 cm      | 80 m                    | PRINT                                       | 2           | 38 cm                  | 210    | 8            | 32             |
|          |            | 100 m                   | PRINT                                       | 2           | 38 cm                  | 264    | 6            | 32             |
|          |            | 50 m                    | PRINT                                       | 2           | 38 cm                  | 132    | 12           | 24             |
|          | 68 cm      | 80 m                    | PRINT                                       | 2           | 38 cm                  | 210    | 8            | 24             |
|          |            | 100 m                   | PRINT                                       | 2           | 38 cm                  | 264    | 6            | 24             |
|          | 40 cm      | 50 m                    | PRINT                                       | 1           | 38 cm                  | 132    | 12           | 40             |
|          |            | 80 m                    | PRINT                                       | 1           | 38 cm                  | 210    | 8            | 40             |
|          |            | 100 m                   | PRINT                                       | 1           | 38 cm                  | 264    | 6            | 40             |
|          |            | 50 m                    | PRINT                                       | 1           | 38 cm                  | 132    | 12 or 6      | 32 or 64       |
| _        | 50 cm      | 80 m                    | PRINT                                       | 1           | 38 cm                  | 210    | 8            | 32             |
| Ψ        |            | 100 m                   | PRINT                                       | 1           | 38 cm                  | 264    | 6            | 32             |
| NORMAL   |            | 50 m                    | PRINT                                       | 1           | 38 cm                  | 132    | 12 or 6      | 32 or 64       |
| Z        | 58 cm      | 80 m                    | PRINT                                       | 1           | 38 cm                  | 210    | 8            | 32             |
|          |            | 100 m                   | PRINT                                       | 1           | 38 cm                  | 264    | 6            | 32             |
|          |            | 50 m                    | PRINT                                       | 1           | 38 cm                  | 132    | 12           | 24             |
|          | 68 cm      | 80 m                    | PRINT                                       | 1           | 38 cm                  | 210    | 8            | 24             |
|          |            | 100 m                   | PRINT                                       | 1           | 38 cm                  | 264    | 6            | 24             |
|          | Custom wid | dth & length<br>equest. | Ability to print<br>or designs (<br>upon re | (e.g. logo) | Custom per<br>upon rec |        |              |                |

## **Embossed paper examination rolls**

- 1 ply or 2ply: 100% pure paper pulp
- Glue laminated
- Embossed
- Soft
- Maximum absorbency
- Perforated
- Wrapped separately with PE shrink film

C € MD

|          | HEIGHT     | LENGTH | COLOURS                                  | PLIES       | PERFORATED PER        | PIECES | ROLLS/CARTON | CARTONS/PALLET |
|----------|------------|--------|------------------------------------------|-------------|-----------------------|--------|--------------|----------------|
|          |            | 50 m   | PRINT                                    | 2           | 38 cm                 | 132    | 12           | 40             |
|          | 40 cm      | 80 m   | PRINT                                    | 2           | 38 cm                 | 210    | 8            | 40             |
|          |            | 100 m  | PRINT                                    | 2           | 38 cm                 | 264    | 6            | 40             |
|          |            | 50 m   | PRINT                                    | 2           | 38 cm                 | 132    | 12 or 6      | 32 or 64       |
| RD       | 50 cm      | 80 m   | PRINT                                    | 2           | 38 cm                 | 210    | 8            | 32             |
| STANDARD |            | 100 m  | PRINT                                    | 2           | 38 cm                 | 264    | 6            | 32             |
| Z        |            | 50 m   | PRINT                                    | 2           | 38 cm                 | 132    | 12 or 6      | 32 or 64       |
| ST       | 58 cm      | 80 m   | PRINT                                    | 2           | 38 cm                 | 210    | 8            | 32             |
|          |            | 100 m  | PRINT                                    | 2           | 38 cm                 | 264    | 6            | 32             |
|          |            | 50 m   | PRINT                                    | 2           | 38 cm                 | 132    | 12           | 24             |
|          | 68 cm      | 80 m   | PRINT                                    | 2           | 38 cm                 | 210    | 8            | 24             |
|          |            | 100 m  | PRINT                                    | 2           | 38 cm                 | 264    | 6            | 24             |
|          |            | 50 m   | PRINT                                    | 1           | 38 cm                 | 132    | 12           | 40             |
|          | 40 cm      | 80 m   | PRINT                                    | 1           | 38 cm                 | 210    | 8            | 40             |
|          |            | 100 m  | PRINT                                    | 1           | 38 cm                 | 264    | 6            | 40             |
|          |            | 50 m   | PRINT                                    | 1           | 38 cm                 | 132    | 12 or 6      | 32 or 64       |
| ب        | 50 cm      | 80 m   | PRINT                                    | 1           | 38 cm                 | 210    | 8            | 32             |
| Σ        |            | 100 m  | PRINT                                    | 1           | 38 cm                 | 264    | 6            | 32             |
| NORMAL   |            | 50 m   | PRINT                                    | 1           | 38 cm                 | 132    | 12 or 6      | 32 or 64       |
| Z        | 58 cm      | 80 m   | PRINT                                    | 1           | 38 cm                 | 210    | 8            | 32             |
|          |            | 100 m  | PRINT                                    | 1           | 38 cm                 | 264    | 6            | 32             |
|          |            | 50 m   | PRINT                                    | 1           | 38 cm                 | 132    | 12           | 24             |
|          | 68 cm      | 80 m   | PRINT                                    | 1           | 38 cm                 | 210    | 8            | 24             |
|          |            | 100 m  | PRINT                                    | 1           | 38 cm                 | 264    | 6            | 24             |
|          | Custom wic |        | Ability to prin<br>or designs<br>upon re | (e.g. logo) | Custom pe<br>upon red |        |              |                |