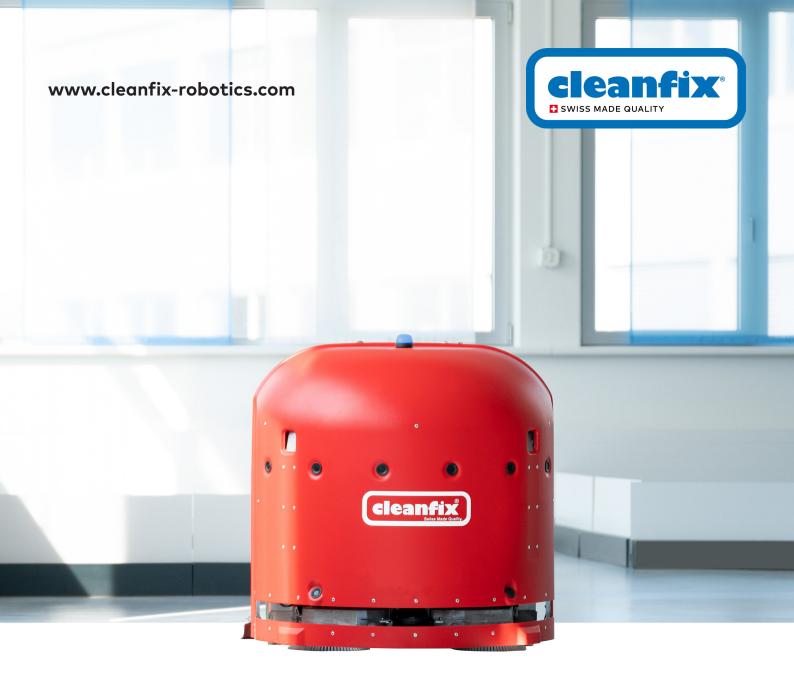

# RA660 Navi M

**Autonomous floor cleaning for medium-sized areas** – The successor to the worldwide over 500 times sold RA660 Navi scrubber-dryer robot is getting even more intelligent and fully connected. From now on the proven machine is available in two trim levels – «Pure» and «Connect».

# The RA660 Navi M is equipped with the latest technology available for the proven RA660 Navi platform.

It is perfect for all applications where cleanliness and hygiene are of utmost importance. With Cleanfix's patented cleaning algorithm, three cleaning brushes, and a powerful suction nozzle, the RA660 Navi M can clean almost any hard surface fully autonomous – even in complex and busy areas such as train stations, museums, or airports.