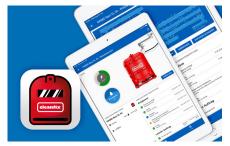

The RA660 Navi M Pure features an improved navigation system, a new powerful lithium-ion battery, and a 7-inch touch control panel (HMI). Thanks to the integration into the control application «RA660 Mission Control», the version «Connect» can additionally be monitored and controlled decentrally using an iPad. The app also provides detailed cleaning reports. These show all the essential information about previous cleaning missions and serve to ensure the traceability and quality assurance of your floor cleaning.

## **RA660 Mission Control**

The control application for all your RA660 Navi robots.

- Setup your robots
- Start, pause, stop and plan your cleaning tasks
- Change cleaning modes
- View statistics and reports