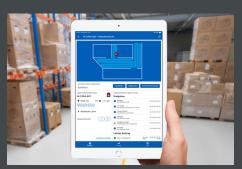

The RA660 Navi M Pure features an improved navigation system, a new powerful lithium-ion battery, and a 7-inch touch control panel (HMI). Thanks to the integration into the control application «RA660 Mission Control», the version «Connect» can additionally be monitored and controlled decentrally using an iPad. The app also provides detailed cleaning reports. These show all the essential information about previous cleaning missions and serve to ensure the traceability and quality assurance of your floor cleaning.

## **RA660 Mission Control**

The control application for all your RA660 Navi robots.

- Setup your robots
- Start, pause, stop and plan your cleaning tasks
- Change cleaning modes
- View statistics and reports