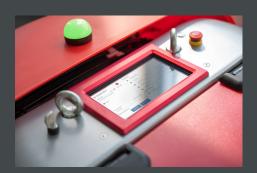

The RA660 Navi M Pure features an improved navigation system, a new powerful lithium-ion battery, and a 7-inch touch control panel (HMI). Thanks to the integration into the control application «RA660 Mission Control», the version «Connect» can additionally be monitored and controlled decentrally using an iPad. The app also provides detailed cleaning reports. These show all the essential information about previous cleaning missions and serve to ensure the traceability and quality assurance of your floor cleaning.

7-inch touchscreen (HMI) Easily control your robot using the large and user-friendly touchscreen (HMI).

App remote control Control and monitor your cleaning missions, no matter where you are.

**RA660 Navi Individual** Customize the robot to match your brand's corporate design.