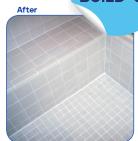

#### Remove dirt, grime, grease build-up in minutes!

An ideal replacement for harsh and toxic chemical cleaners, PROscrub is tough on soap scum, grease build-up, and hard water deposits - yet safe for people.

#### No more toxic cream cleansers, acid-based cleaners

Cut through tough kitchen and restroom messes easily and more safely. Great for toilet bowl rings and stubborn stains without scratching surfaces.