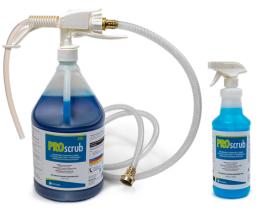

## **PROscrub**

#### Safe for use on:

- · Porcelain · Chrome
- · Ceramic · Carpets
- StainlessLaundry

**NSF-approved** safe for food contact surfaces. SDS safety rating better than most deep cleaners and degreasers.

PROSCRUB RTD - LPS303 Concentrated 18:1 Solution Case of 2x 3.78L/1 Gallon bottles (dispenser sold separately as LPSDISP) PROscrub RTU - LPS101K Ready-to-Use Solution Case of 12x 32oz/1L bottles