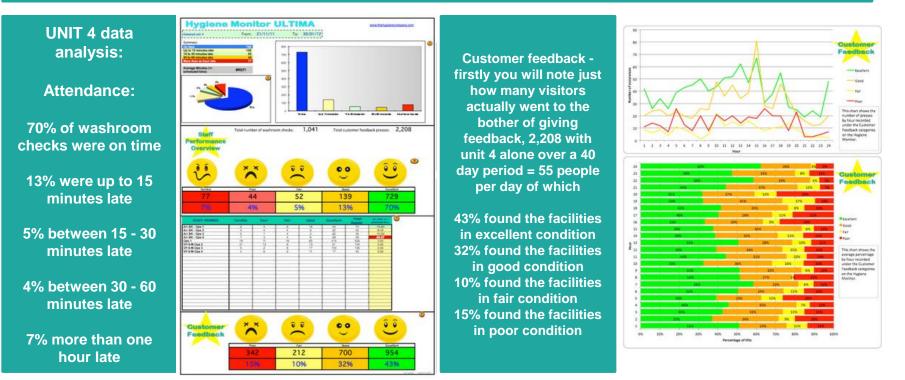

#### Measure Compliance – Data from the Professional Plus, Ultima and Ultissimo

The Professional Plus will tell you when cleaning took place – early/late from the scheduled time. The Ultima also allows you to measure customer satisfaction, while the Ultissimo measures the footfall into your facilities. Below is an example of the data which can be extracted from a monitor.

The first chart also allows you to identify those who were prompt and those whom were late to attend to the facilities while the second chart allows you identify the times at which feedback was given thereby enabling you to identify the time of the day poor feedback is given