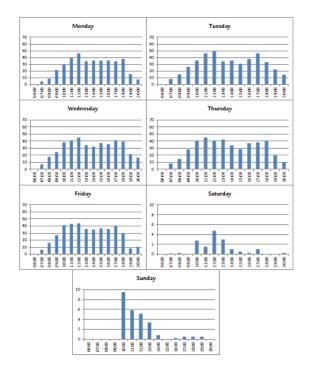

#### Monitor Footfall – with the Ultissimo

Measuring footfall means you can target your busiest periods. The Ultissimo counts the number of people using your facilities and data downloads allow you to present this information in an easy to read format.

The Ultissimo has all the great features of the Ultima with the addition of Footfall. You can also upgrade your Ultima to include footfall data – contact us for more information.