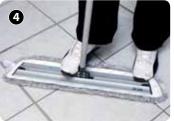

## Simple and easy to use!

1-3. Place your left foot as it is in the picture. Press lightly on the handle to release the springs in the guider rail. Use your right foot to push the guider rail to the right. 4. To move the glider rail back to its original position, use your right foot to push the rail back to the centre.