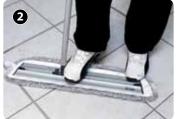

## Simple and easy to use!

1-3. Place your left foot as it is in the picture. Press lightly on the handle to release the springs in the guider rail. Use your right foot to push the guider rail to the right. 4. To move the glider rail back to its original position, use your right foot to push the rail back to the centre.