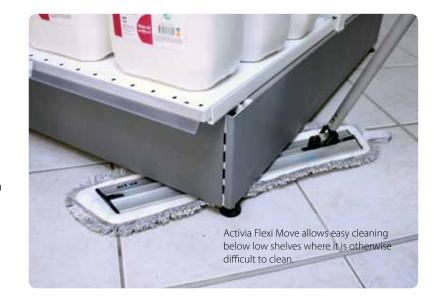

## The adjustable mop frame

The adjustable mop frame Activa Flexi Move reaches further, making it simple to clean floors under low furniture without having to bend your back.

- Simple to adjust.
- Simple to reset.
- No accessories required.