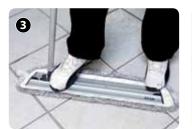

## Simple and easy to use!

1-3. Place your left foot as it is in the picture. Press lightly on the handle to release the springs in the guider rail. Use your right foot to push the guider rail to the right. 4. To move the glider rail back to its original position, use your right foot to push the rail back to the centre.