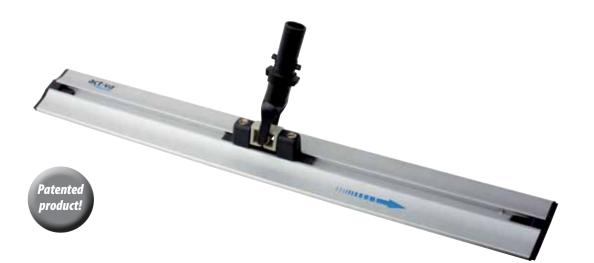

## Activa Flexi Move

Simple to adjust and reset!
Reaches longer!

## The adjustable mop frame

The adjustable mop frame Activa Flexi Move reaches further, making it simple to clean floors under low furniture without having to bend your back.

- Simple to adjust.
- Simple to reset.
- No accessories required.

When the guider rail is back in its original position, Activa Flexi Move works like any other mop frame.

12114 Activa Flexi Move 40 cm 12116 Activa Flexi Move 60 cm 12118 Activa Flexi Move 75 cm 12119 Activa Flexi Move 90 cm