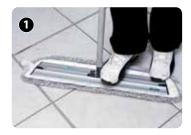

## Simple and easy to use!

1-3. Place your left foot as it is in the picture. Press lightly on the handle to release the springs in the guider rail. Use your right foot to push the guider rail to the right. 4. To move the glider rail back to its original position, use your right foot to push the rail back to the centre.