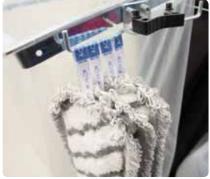

The spray nozzles inside the box moisten the cleaning mop.

Just throw the used mop into the laundry bag...

...and pick up a new, clean mop.