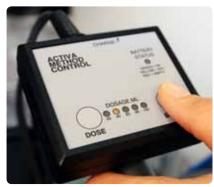

Mix the cleaning chemicals with water (to get ready-to-use chemicals) in the can and place it on the cleaning trolley.

On the control panel you can choose the exact amount of chemicals (between 20-100 ml/ mop). Then push the Spray-button.