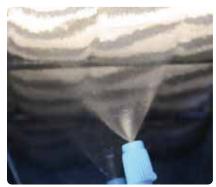

The spray nozzles inside the box moisten the cleaning mop.

Just throw the used mop into the laundry bag...

...and pick up a new, clean mop.