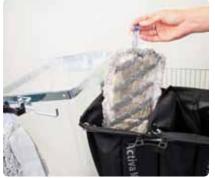

The spray nozzles inside the box moisten the cleaning mop.

Just throw the used mop into the laundry bag...

...and pick up a new, clean mop.