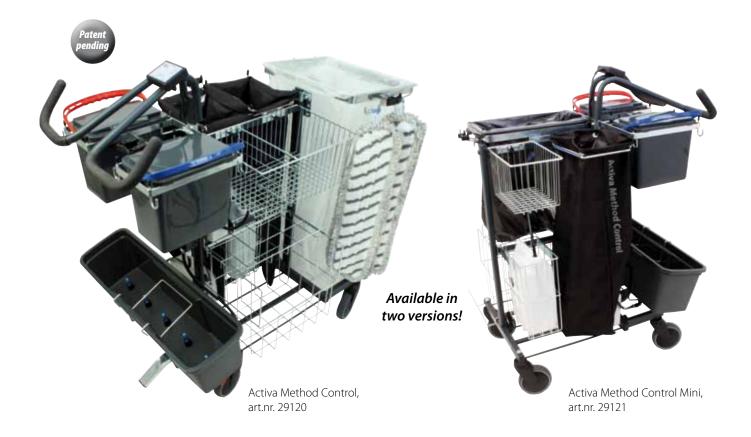

Now we are launching the only computer-controlled system for cleaning trolleys. ALEETINABL INTERNAL DOSE

A unique new feature that saves time, reduces costs and helps the environment!

Activa Method Control is a cleaning trolley combined with a new invention that gives you the opportunity to impregnate the cleaning mops while you are cleaning. Use the control panel to choose the exact amount of liquid that you need for each mop and the spray system inside the mop box moistens the cleaning mop with ready to use cleaning chemicals.

The cleaning mop is moistened evenly and the impregnation of mops can be individually adjusted as needed, depending on the floor quality and degree of soiling.

The cleaning trolley is available in two versions: Activa Method Control for large cleaning items and Activa Method Control Mini for smaller cleaning items.