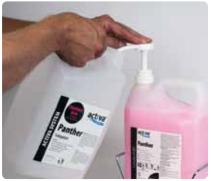

Mix the cleaning chemicals with water (to get ready-to-use chemicals) in the can and place it on the cleaning trolley.

On the control panel you can choose the exact amount of chemicals (between 20-100 ml/ mop). Then push the Spray-button.