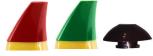

## TOPS, STEMS, OR HANDLES

Avoid cross contamination by color coding your Banana Cones with different colored tops. They turn right on and fit both the 24inH and 36inH Banana Cones. Adds to the banana shape and also a handy handle!

| PART#   | NAME                    | COLOR/SHAPE | PURPOSE      | USE       | PACKAGING |
|---------|-------------------------|-------------|--------------|-----------|-----------|
| BRNSTM  | Banana Cone Stem, Brown | Brown       | Common Areas | 3FT & 2FT | Single    |
| GRNSTM  | Banana Cone Stem, Green | Green       | Kitchen      | 3FT & 2FT | Single    |
| REDSTM  | Banana Cone Stem, Red   | Red         | Bathroom     | 3FT & 2FT | Single    |
| DOMESTM | Banana Cone Stem, Dome  | Brown/Dome  | All          | 3FT & 2FT | Single    |