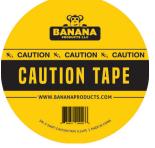

### **BANANA SLIP CAUTION TAPE, 500FT**

This tough, contractor-grade roll of Caution Tape measures 3 in. wide by 500 ft. long. Bright yellow with a bold black print with a kick of humor, the tape offers easy visibility to help ensure safety or to block off an area. Hint: You can unscrew the tops of the Banana Cones, insert the caution tape between the two, then re-attach the top to create a barricade system.

| PART # | NAME                     | COLOR  | SIZE  | TEXT    | PACKAGING | CASE CBM |
|--------|--------------------------|--------|-------|---------|-----------|----------|
| CTAPE  | Banana Slip Caution Tape | Yellow | 500FT | CAUTION | 12/CS     | 0.0188   |