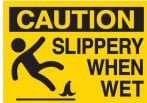

#### **ALUMINUM CAUTION SIGN**

This slippery when wet aluminum caution sign mounts on the wall and has a pictograph slipping on a banana peel. Perfect for areas that have frequent slippery surfaces and have a need for a permanent floor sign.