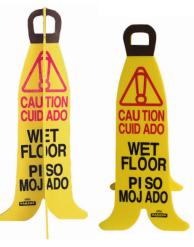

#### **BANANA SIGNS**

Unlike the cones, these Banana Signs are made from thick corrugated plastic. Collapsible for easy storage, fits on cleaning carts and takes up minimal space. Available in 2 designs, X-Frame and A-Frame; Lightweight, versatile and affordable. Compliant with OSHA and International Safety Standards.

| ı | PART # | NAME                 | COLOR  | SIZE | PACKAGING     | CASE CBM |
|---|--------|----------------------|--------|------|---------------|----------|
|   | AFRAME | Banana Sign, A-Frame | Yellow | 24IN | 6/CS, 36/MSTR | 0.1181   |
|   | XFRAME | Banana Sign, X-Frame | Yellow | 24IN | 6/CS, 36/MSTR | 0.1041   |