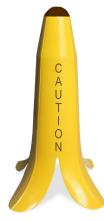

## **BANANA CONE, 1FT TALL**

This Banana is a simple 1 piece design and measures 12 inches tall. Small enough to stay out of the way but surely gets the job done. Draws attention and delivers the "don't slip" warning message in a fun, humorous way.

| PART # | NAME                  | COLOR  | SIZE | TEXT    | PACKAGING | CASE CBM |
|--------|-----------------------|--------|------|---------|-----------|----------|
| 1201   | Banana Cone, 1FT Tall | Yellow | 12IN | CAUTION | 15/CS     | 0.0387   |