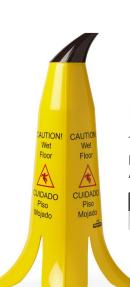

### **BANANA CONE, 2FT TALL**

This is the original award winning Banana Cone, invented in 2013 and a fan favorite. In a perception study, data showed that people noticed the banana 22x more than the traditional A-Frame signs. Stackable and compliant with OSHA and International Safety Standards.

| PART # | NAME                  | COLOR  | SIZE | TOP      | PACKAGING | CASE CBM |
|--------|-----------------------|--------|------|----------|-----------|----------|
| 1001   | Banana Cone, 2FT Tall | Yellow | 24IN | Included | 12/CS     | 0.0975   |