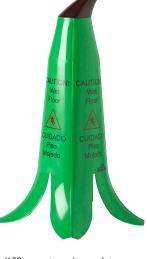

The Green Banana Cone is a great addition to your bunch! Green is an approved color by OSHA (yellow and green only) for wet floor signs/cones. They resemble plantains or unripe bananas and can be very helpful for sanitation purposes as they stand out from the yellow bananas. Compliant with OSHA and International Safety Standards.

| PART#  | NAME               | COLOR | SIZE | ТОР      | PACKAGING | CASE CBM |
|--------|--------------------|-------|------|----------|-----------|----------|
| GRNBAN | Banana Cone, Green | Green | 24IN | Included | 12/CS     | 0.0975   |