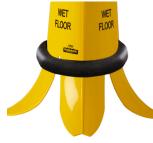

### **BANANA CONE, 3FT TALL**

This is the largest Banana Cone and is referred to as the "Big Banana". These Bananas are extremely effective at gaining attention and delivering the intended warning. Stackable and compliant with OSHA and International Safety Standards.

| PART # | NAME                  | COLOR  | SIZE | TOP      | PACKAGING | CASE CBM |
|--------|-----------------------|--------|------|----------|-----------|----------|
| 1101   | Banana Cone, 3FT Tall | Yellow | 36IN | Included | 5/CS      | 0.1675   |