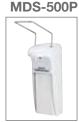

#### **SPECIFICATIONS**

**MDS-500A** 

MDS-1000A

**MDS-1000PW** 

| Product name | Manual Dispenser for soap and desinfectant |       |                 |       |            |
|--------------|--------------------------------------------|-------|-----------------|-------|------------|
| Colour       | aluminium/white                            | white | aluminium/white | white | blue/white |
| Lever        | SUS 304                                    |       |                 |       |            |
| Front cover  | PP                                         |       |                 |       |            |
| Main body    | AL                                         | PP    | AL              | PP    | PP         |
| Pump         | PP, SUS                                    |       |                 |       |            |
| Article no.  | 64298                                      | 64297 | 66269           | 66726 | 66270      |
| Capacity     | 500ml                                      |       | 1000ml          |       |            |