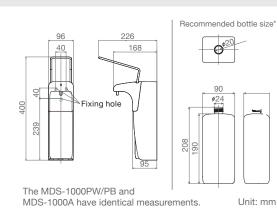

#### **DIMENSIONS (mm)**

The MDS-500P and MDS-500A have identical measurements. \*Empty bottle not included.

Precautions

- A: Max.32mm B: Max.22mm
- C: Max.150mm
- D: When C is 150mm,
  D should be between 9~21mm
- Caution:If C is 145mm, D will be between
- 14~26mm
- (Calculation)
- 150mm(**C**)-145mm=5mm
- 29mm+5mm=14mm 3)21mm+5mm=26mm As a result,**D** will be
- E: Max.78mm
- F: Max.38mm
- G: Max.35mm