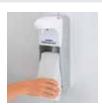

#### **FEATURES**

For soap and disinfectant

Easy installation with mounting plate

Quick and easy to refill. Simply remove the used bottle and insert a new one