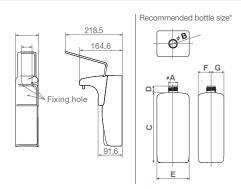

#### **DIMENSIONS (mm)**

The MDS-500P and MDS-500A have identical measurements. \*Empty bottle not included.

Precautions

- A: Max.32mm B: Max.22mm
- C: Max.150mm
- D: When C is 150mm,
  D should be between 9~21mm
- Caution:If C is 145mm, D will be between
- 14~26mm
- (Calculation)
- 150mm(**C**)-145mm=5mm
- 29mm+5mm=14mm 3)21mm+5mm=26mm As a result,**D** will be
- E: Max.78mm
- F: Max.38mm
- G: Max.35mm