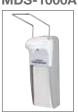

#### **SPECIFICATIONS**

**MDS-500A** 

MDS-1000A

**MDS-1000PW** 

| Product name | Manual Dispenser for soap and desinfectant |       |                 |       |            |
|--------------|--------------------------------------------|-------|-----------------|-------|------------|
| Colour       | aluminium/white                            | white | aluminium/white | white | blue/white |
| Lever        | SUS 304                                    |       |                 |       |            |
| Front cover  | PP                                         |       |                 |       |            |
| Main body    | AL                                         | PP    | AL              | PP    | PP         |
| Pump         | PP, SUS                                    |       |                 |       |            |
| Article no.  | 64298                                      | 64297 | 66269           | 66726 | 66270      |
| Capacity     | 500ml                                      |       | 1000ml          |       |            |