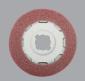

Red and yellow diamond pads (come as a set)\*
The red pad is for the preparation of a floor in poor condition

The yellow pad is intermediate and is used after the red pad to restore a gloss finish.