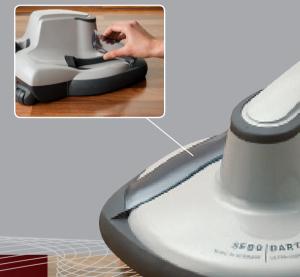

### Innovative technology for perfect results

- > Diamond coated pads
- > Patented quick-release pad system.
- Patented pad design ensures even polishing action across the pad.

WOOD

# **SEBO PAD TECHNOLOGY**

There are three grades of diamond pad available to enable the restoration and maintenance of any commercial hard floors.  $^{\Delta}$  Where floor treatment chemicals are required there is also a standard type pad.