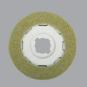

Red and yellow diamond pads (come as a set)\*
The red pad is for the preparation of a floor in poor condition

The yellow pad is intermediate and is used after the red pad to restore a gloss finish.