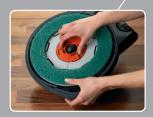

Red and yellow diamond pads (come as a set)\*
The red pad is for the preparation of a floor in poor condition

The yellow pad is intermediate and is used after the red pad to restore a gloss finish.

#### Green diamond pad+

The green pad is for daily/regular maintainance of any commercial hard floor.  $^{\Delta}$ 