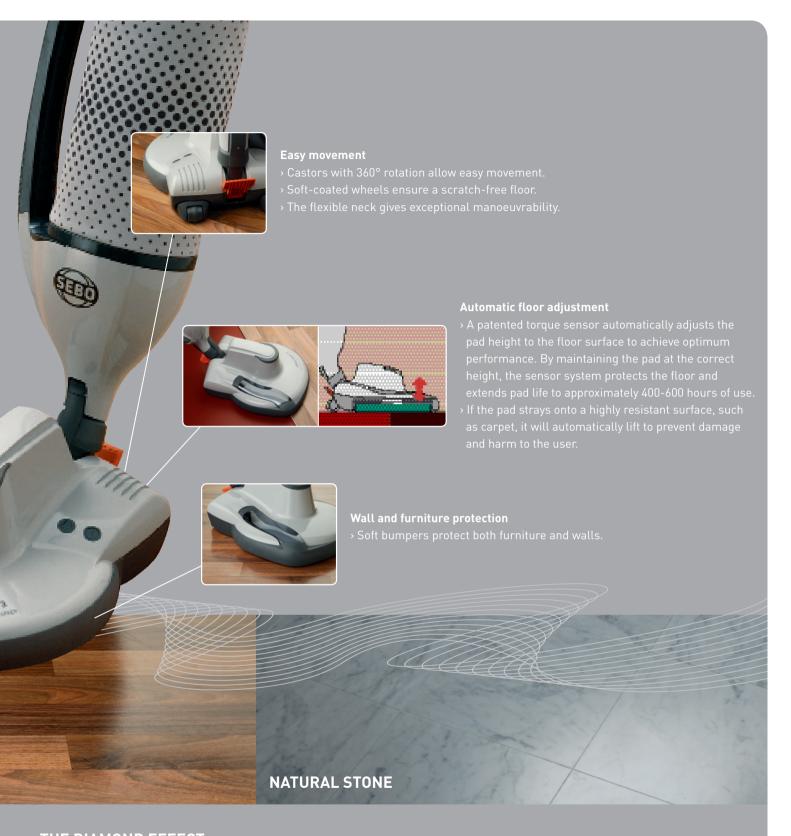

### Innovative technology for perfect results

- > Diamond coated pads
- > Patented quick-release pad system.
- Patented pad design ensures even polishing action across the pad.

WOOD

# THE DIAMOND EFFECT

The SEBO DART UHS diamond pads create a gloss effect without using water or chemicals. Microscopic surface imperfections are removed resulting in a shiny, smooth surface which is easier to keep clean and which reduces the surface area available for micro-organisms to live on. Other machines using diamond pads require water to control friction, but with the DART polisher this is achieved by the automatic pad adjustment system. Because the DART system is liquid-free, there is no damp which can encourage the growth of bacteria and other organisms, no need to seal off an area for cleaning, no trip hazard and you can concentrate on just doing high traffic areas.