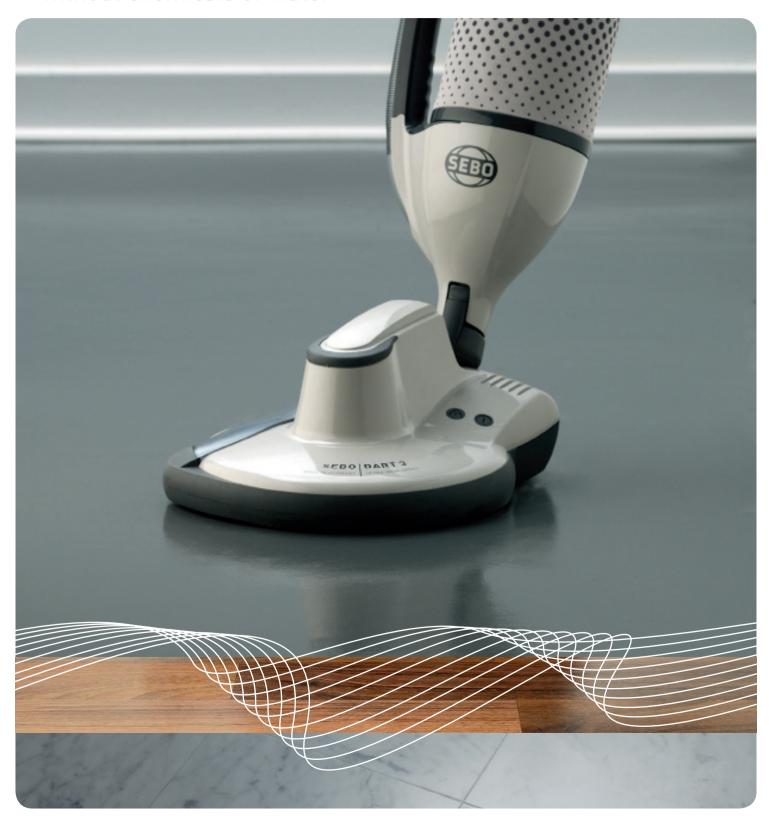

# BRILLIANT PERFORMANCE ON HARD FLOORS

without chemicals or water

# **BRILLIANT PERFORMANCE WITHOUT CHEMICALS OR WATER**

The SEBO DART UHS (Ultra High Speed) polisher gives you a superb and hygienically smooth gloss finish, without the use of chemicals or water. This has been achieved by using diamond pad technology, ultra high speed and a patented automatic pad adjustment system that sets the pad to the correct height for the floor surface. Using the DART polisher with diamond pads eliminates the health and safety hazard of wet floors and saves the time and cost of applying chemical treatments.

## **VACUUMS AND POLISHES AT THE SAME TIME**

The DART polisher is also a vacuum cleaner so it performs two roles in one, which makes it extremely productive. Dust and foot borne soiling are removed during the polishing process and the S-Class certified filtration ensures even fine particles are prevented from entering the indoor air. As easy to use as an upright vacuum cleaner the DART polisher has been designed so that anyone can use it.

# THE DIAMOND EFFECT

The SEBO DART UHS diamond pads create a gloss effect without using water or chemicals. Microscopic surface imperfections are removed resulting in a shiny, smooth surface which is easier to keep clean and which reduces the surface area available for micro-organisms to live on. Other machines using diamond pads require water to control friction, but with the DART polisher this is achieved by the automatic pad adjustment system. Because the DART system is liquid-free, there is no damp which can encourage the growth of bacteria and other organisms, no need to seal off an area for cleaning, no trip hazard and you can concentrate on just doing high traffic areas.