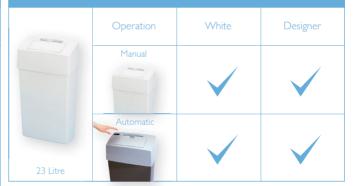

## INTIMA FEMININE HYGIENE UNITS

Robust and service-friendly

Innovative reversible cover eases location in cubicle

Designed throughout to minimise dirt traps

| Operation | Size     | White    | Grey     | Designer | Chrome   |
|-----------|----------|----------|----------|----------|----------|
| Pedal     | 23 Litre | <b>\</b> | <b>\</b> | <b>\</b> | <b>/</b> |
|           | 15 Litre | <b>/</b> | <b>/</b> | <b>/</b> | <b>\</b> |
| Automatic | 23 Litre | <b>/</b> | <b>\</b> | <b>\</b> | <b>/</b> |
|           | 15 Litre | <b>/</b> | <b>/</b> | <b>/</b> | <b>/</b> |