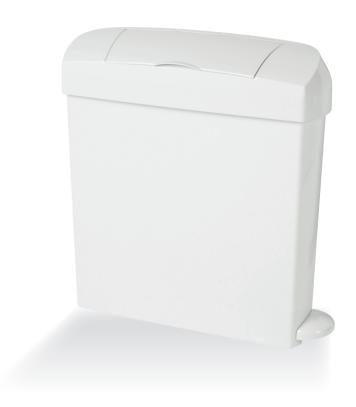

## INTIMA FEMININE HYGIENE UNITS

Robust and service-friendly

Innovative reversible cover eases location in cubicle

Designed throughout to minimise dirt traps

| Operation | Size     | White    | Grey     | Designer | Chrome   |
|-----------|----------|----------|----------|----------|----------|
| Pedal     | 23 Litre | <b>\</b> | <b>\</b> | <b>\</b> | <b>/</b> |
|           | 15 Litre | <b>/</b> | <b>/</b> | <b>/</b> | <b>\</b> |
| Automatic | 23 Litre | <b>/</b> | <b>\</b> | <b>\</b> | <b>/</b> |
|           | 15 Litre | <b>/</b> | <b>/</b> | <b>/</b> | <b>/</b> |

Handle allowing 4 bins to be carried at one time

Wall mounting bracket to ease floor cleaning

Flap easily removed for cleaning

Robust unit made from high quality ABS

## LADYSAFE WASTE BAG DISPENSER

allows the pedal mounted unit to be positioned either left or right side of the cubicle by simply reversing the cover.