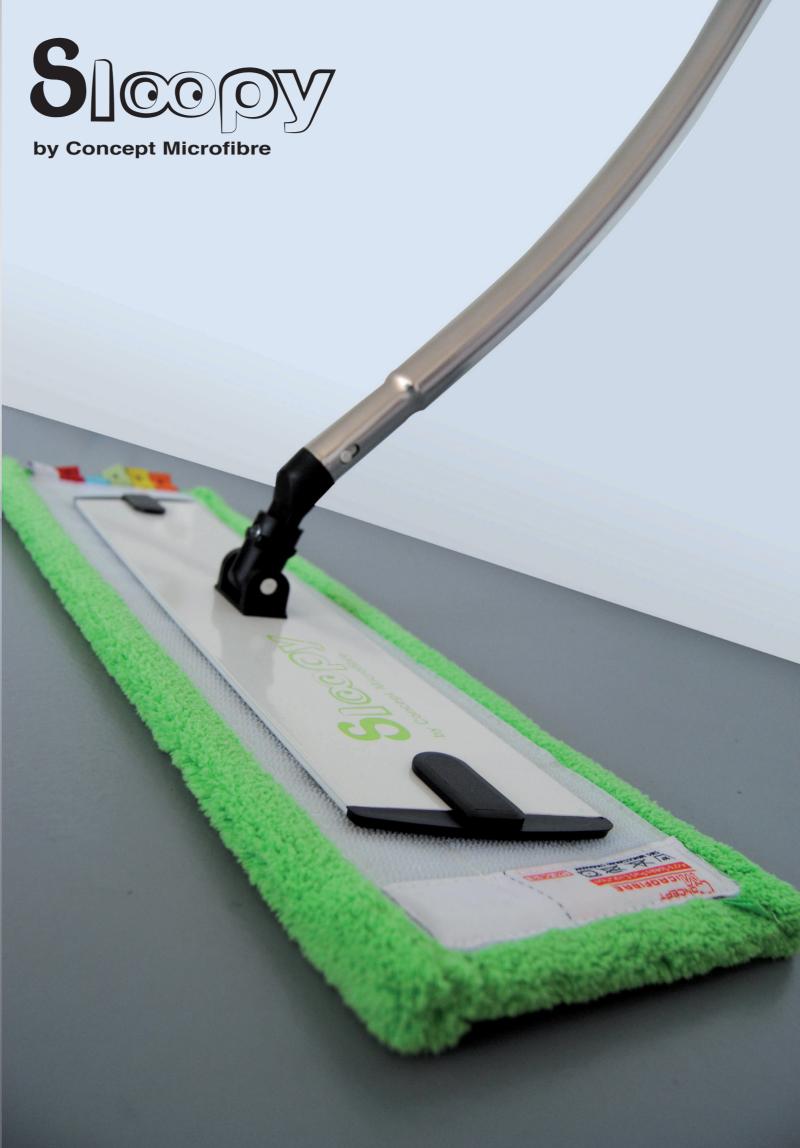

## Telescopic handle:

- Can be adapted to the users height
- Handle length from117cm (closed) to 178cm (fully extended)
- Ultra light aluminium handle : 510g
- Handle diameter 29mm : for better grip and comfort in use.
- Contoured handle design allows for smooth and natural «S» cleaning movement requiring no rotation of the wrist or arm.
- Increases productivity up to 50%

## Extra flat frame with velcro strips:

- Ultra light Aluminium head: 270g
- Sturdy and durable
- Dimensions : 8 cm x 40 cm
- Frame easily connects to handle Replacable heavy duty velcro strips
- Innovative rotating connector allowing the «S « cleaning movement
- Ergonomic design : no need to bend down to set or recover the mop pad
  - Interchangeable spare parts (connector, end corners)
  - Replaceable Velcro strips