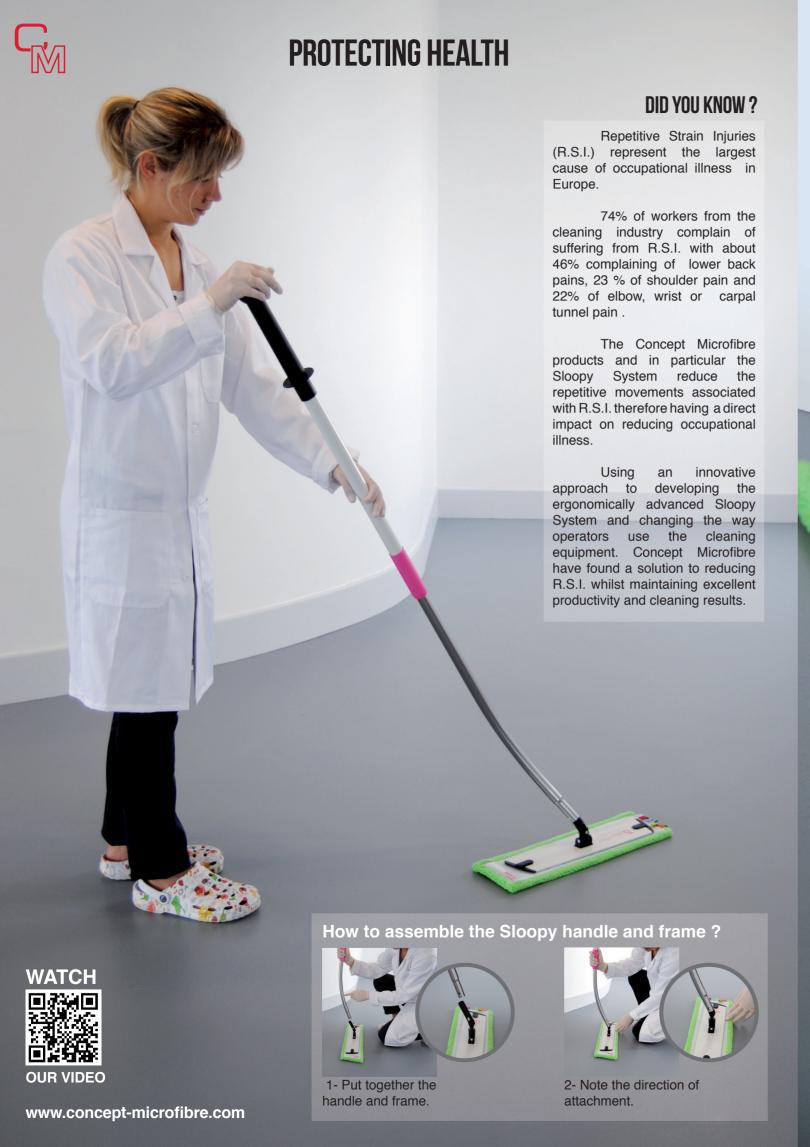

## THE SHAPE OF THE HANDLE COMBINED WITH THE EXCLUSIVE SLOOPY CONNECTOR PRODUCES A MULTIPLYING EFFECT. THIS INCREASES PRODUCTIVITY WHILE REDUCING THE PHYSICAL EFFORT REQUIRED.

117 to 178 cm

- Specially designed to reduce pressure on wrists and improve ergonomics for both dusting and washing processes.

## Telescopic handle:

- Can be adapted to the users height
- Handle length from117cm (closed) to 178cm (fully extended)
- Ultra light aluminium handle : 510g
- Handle diameter 29mm : for better grip and comfort in use.
- Contoured handle design allows for smooth and natural «S» cleaning movement requiring no rotation of the wrist or arm.
- Increases productivity up to 50%

## Extra flat frame with velcro strips:

- Ultra light Aluminium head: 270g
- Sturdy and durable
- Dimensions : 8 cm x 40 cm
- Frame easily connects to handle Replacable heavy duty velcro strips
- Innovative rotating connector allowing the «S « cleaning movement
- Ergonomic design : no need to bend down to set or recover the mop pad
  - Interchangeable spare parts (connector, end corners)
  - Replaceable Velcro strips