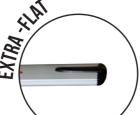

## Extra flat frame with velcro strips:

- Ultra light Aluminium head: 270g
- Sturdy and durable
- Dimensions : 8 cm x 40 cm
- Frame easily connects to handle Replacable heavy duty velcro strips
- Innovative rotating connector allowing the «S « cleaning movement
- Ergonomic design : no need to bend down to set or recover the mop pad
  - Interchangeable spare parts (connector, end corners)
  - Replaceable Velcro strips