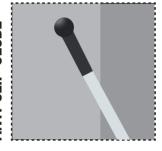

## THE SHAPE OF THE HANDLE COMBINED WITH THE EXCLUSIVE SLOOPY CONNECTOR PRODUCES A MULTIPLYING EFFECT. THIS INCREASES PRODUCTIVITY WHILE REDUCING THE PHYSICAL EFFORT REQUIRED.

117 to 178 cm

- Specially designed to reduce pressure on wrists and improve ergonomics for both dusting and washing processes.

## Telescopic handle:

- Can be adapted to the users height
- Handle length from117cm (closed) to 178cm (fully extended)
- Ultra light aluminium handle : 510g
- Handle diameter 29mm : for better grip and comfort in use.
- Contoured handle design allows for smooth and natural «S» cleaning movement requiring no rotation of the wrist or arm.
- Increases productivity up to 50%