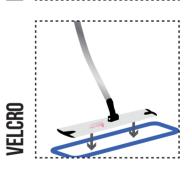

## Extra flat frame with velcro strips:

- Ultra light Aluminium head: 270g
- Sturdy and durable
- Dimensions : 8 cm x 40 cm
- Frame easily connects to handle Replacable heavy duty velcro strips
- Innovative rotating connector allowing the «S « cleaning movement
- Ergonomic design : no need to bend down to set or recover the mop pad
  - Interchangeable spare parts (connector, end corners)
  - Replaceable Velcro strips