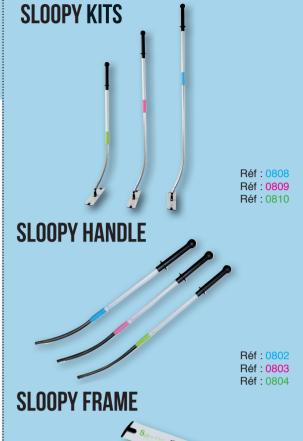

## Telescopic handle:

- Can be adapted to the users height
- Handle length from117cm (closed) to 178cm (fully extended)
- Ultra light aluminium handle : 510g
- Handle diameter 29mm : for better grip and comfort in use.
- Contoured handle design allows for smooth and natural «S» cleaning movement requiring no rotation of the wrist or arm.
- Increases productivity up to 50%

## Extra flat frame with velcro strips:

- Ultra light Aluminium head: 270g
- Sturdy and durable
- Dimensions : 8 cm x 40 cm
- Frame easily connects to handle Replacable heavy duty velcro strips
- Innovative rotating connector allowing the «S « cleaning movement
- Ergonomic design : no need to bend down to set or recover the mop pad
  - Interchangeable spare parts (connector, end corners)
  - Replaceable Velcro strips