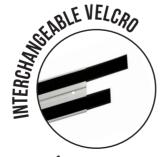

## Extra flat frame with velcro strips:

- Ultra light Aluminium head: 270g
- Sturdy and durable
- Dimensions : 8 cm x 40 cm
- Frame easily connects to handle Replacable heavy duty velcro strips
- Innovative rotating connector allowing the «S « cleaning movement
- Ergonomic design : no need to bend down to set or recover the mop pad
  - Interchangeable spare parts (connector, end corners)
  - Replaceable Velcro strips