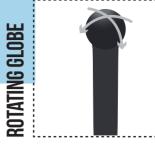

## Extra flat frame with velcro strips:

- Ultra light Aluminium head: 270g
- Sturdy and durable
- Dimensions : 8 cm x 40 cm
- Frame easily connects to handle Replacable heavy duty velcro strips
- Innovative rotating connector allowing the «S « cleaning movement
- Ergonomic design : no need to bend down to set or recover the mop pad
  - Interchangeable spare parts (connector, end corners)
  - Replaceable Velcro strips