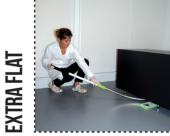

## Telescopic handle:

- Can be adapted to the users height
- Handle length from117cm (closed) to 178cm (fully extended)
- Ultra light aluminium handle : 510g
- Handle diameter 29mm : for better grip and comfort in use.
- Contoured handle design allows for smooth and natural «S» cleaning movement requiring no rotation of the wrist or arm.
- Increases productivity up to 50%

## Extra flat frame with velcro strips:

- Ultra light Aluminium head: 270g
- Sturdy and durable
- Dimensions : 8 cm x 40 cm
- Frame easily connects to handle Replacable heavy duty velcro strips
- Innovative rotating connector allowing the «S « cleaning movement
- Ergonomic design : no need to bend down to set or recover the mop pad
  - Interchangeable spare parts (connector, end corners)
  - Replaceable Velcro strips