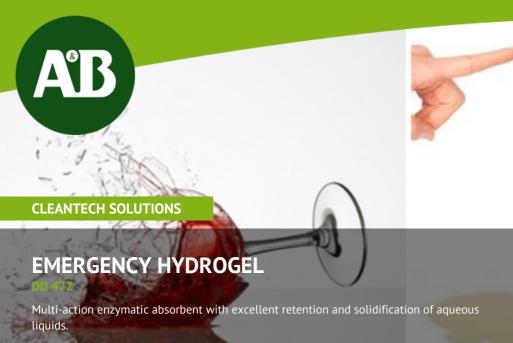

## **HOW TO USE**

Cover the liquid with the product, let it sit for a few seconds, then sweep up the dry gel beads with a broom and dustpan.

## **DOSAGE**

The absorption power depends on the polarity and viscosity of the liquid you want to clean up. Here is an approximation of the yield per liter of spill: water 30 g, coca cola 50 g, wine 100 g, urine 70 g.