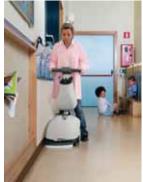

## Maneuverable

shine on.

|       | ~      |  |  |  |
|-------|--------|--|--|--|
| CE an | proved |  |  |  |

| Dimensions and Performance Features                       |                          |                        |                  |                       |                |                            |                   |                  |  |  |  |
|-----------------------------------------------------------|--------------------------|------------------------|------------------|-----------------------|----------------|----------------------------|-------------------|------------------|--|--|--|
| Performance                                               | Pad Size                 | Width with<br>Squeegee | Working<br>Width | Solution<br>Tank      | Noise<br>Level | Power<br>Supply            | Pad<br>Pressure   | Run<br>Time      |  |  |  |
| 11,300 ft <sup>2</sup> /hr.<br>(1050 m <sup>2</sup> /hr.) | 1 x 14 in<br>(1 x 35 cm) | 18 in<br>(45 cm)       | 14 in<br>(35 cm) | 2.6 gal<br>(10 liter) | 69 dB (A)      | 1 x 12V - 65 AH<br>battery | 51 lbs<br>(23 kg) | 1 - 1.5<br>Hours |  |  |  |