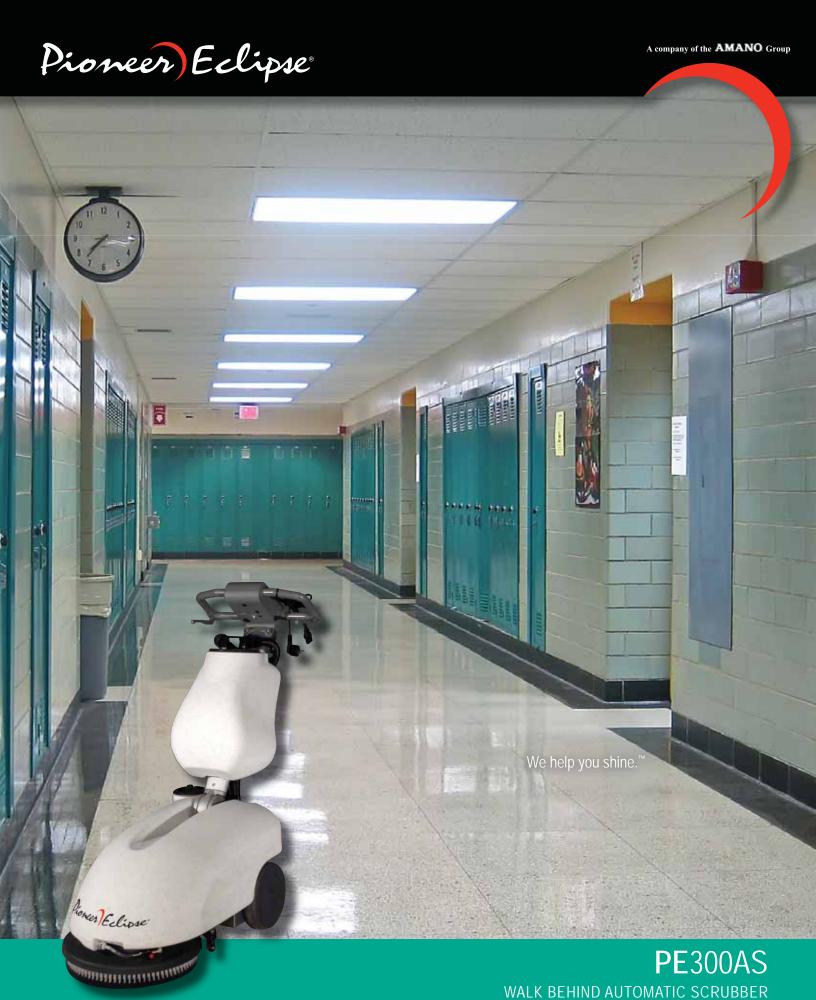

## PE300AS

## WALK BEHIND AUTOMATIC SCRUBBER

- Removable recovery tank for easy discharge.
- Ergonomic pull trigger operator controls.
- 3 Low profile allows unit to reach under shelving units and furniture.
- 4 Sound absorbing construction for extremely quiet operation.
- Front facing water jet is accurate and efficient.
- 6 Parabolic squeegee for maximum water pick up.
- 7 Handle adjusts for operator comfort.
- 8 On board 12V/6A battery charger.
- 9 Floor friendly wheels prevents unwanted marking.
- 10 12V sealed battery for increased run-time.