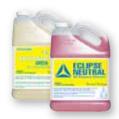

For larger floors, other walk behind and ride on automatic scrubbers are availabe in 20, 26 & 30 inch widths (51, 66 & 76 cm respectively).

EnviroStar Green® All Purpose Cleaner and Eclipse™ Neutral Floor Cleaner work to quickly release the toughest dirt and grime.