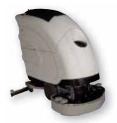

## PE300AS

## WALK BEHIND AUTOMATIC SCRUBBER

- Removable recovery tank for easy discharge.
- Ergonomic pull trigger operator controls.
- 3 Low profile allows unit to reach under shelving units and furniture.
- 4 Sound absorbing construction for extremely quiet operation.
- Front facing water jet is accurate and efficient.
- 6 Parabolic squeegee for maximum water pick up.
- 7 Handle adjusts for operator comfort.
- 8 On board 12V/6A battery charger.
- 9 Floor friendly wheels prevents unwanted marking.
- 10 12V sealed battery for increased run-time.

**SCRUBS EVEN THE** 

Convenient and handy

## Maneuverable

shine on.

|       | ~      |  |  |  |
|-------|--------|--|--|--|
| CE an | proved |  |  |  |

| Dimensions and Performance Features                       |                          |                        |                  |                       |                |                            |                   |                  |  |  |  |
|-----------------------------------------------------------|--------------------------|------------------------|------------------|-----------------------|----------------|----------------------------|-------------------|------------------|--|--|--|
| Performance                                               | Pad Size                 | Width with<br>Squeegee | Working<br>Width | Solution<br>Tank      | Noise<br>Level | Power<br>Supply            | Pad<br>Pressure   | Run<br>Time      |  |  |  |
| 11,300 ft <sup>2</sup> /hr.<br>(1050 m <sup>2</sup> /hr.) | 1 x 14 in<br>(1 x 35 cm) | 18 in<br>(45 cm)       | 14 in<br>(35 cm) | 2.6 gal<br>(10 liter) | 69 dB (A)      | 1 x 12V - 65 AH<br>battery | 51 lbs<br>(23 kg) | 1 - 1.5<br>Hours |  |  |  |