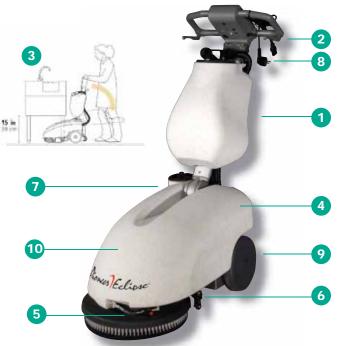

## WALK BEHIND AUTOMATIC SCRUBBER

- Removable recovery tank for easy discharge.
- Ergonomic pull trigger operator controls.
- 3 Low profile allows unit to reach under shelving units and furniture.
- 4 Sound absorbing construction for extremely quiet operation.
- Front facing water jet is accurate and efficient.
- 6 Parabolic squeegee for maximum water pick up.
- 7 Handle adjusts for operator comfort.
- 8 On board 12V/6A battery charger.
- 9 Floor friendly wheels prevents unwanted marking.
- 10 12V sealed battery for increased run-time.