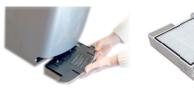

power consumption only 1000W
- drying time only 10 seconds
- noise less then 80 db
- hygienic HEPA 13 filter with easy changeable system
- antibacterial coating with ION PURE®
- dries hands from both sides at the same time
- up to 85% less energy usage compared to standard dryers
- anti-splash: keeps the surrounding area clean and dry
- automatic switch off after 20 seconds
- water collection reservoir
- maintenance free operation and anti-theft protection
- water full sensor, filter change sensor with indicator
- 3 years or 600.000 uses warranty
- remote control for showing uses and time in operation
- built-in antibacterial UV lamp at airintake (optional)
- air freshener tablet (optional)
- · colors: pearlescent white, silver, dark blue, champagne gold
- HACCP food safety certificate





water collection reservoir

HEPA filter

# Biolos R1 hand dryer stands out with its attractive design, ecologic functionality and many other advantages

Thanks to the high speed airflow from both sides of the dryer, the hands get fully dried in no longer than 10 seconds.

The R1 dryer is contact free. The dryers shape is designed for water droplets not to drip on the user's clothes or on the floor, so the surroundings remain clean and dry.



## Biolos R1 hand dryer

#### **Dimensions**





#### **Specifications**

dimensions (WxLxH)

weight

input voltage automatic switch-off

thermal cut-off

frequency power voltage

motor Speed controller

rpm air speed noise level activation body

certificates guarantee 330 x 230 x 660 mm

 $\pm~9~kg$ 

220~240 V

after 20 seconds

≥ 80°C OFF

50/60