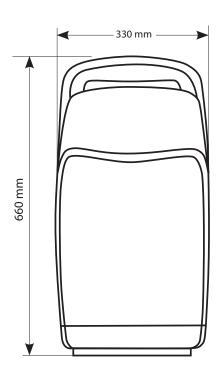

#### **Dimensions**

certificates guarantee 330 x 230 x 660 mm

 $\pm~9~kg$ 

220~240 V

after 20 seconds

≥ 80°C OFF

50/60 Hz

1000/700 W

2 steps speed adjustable