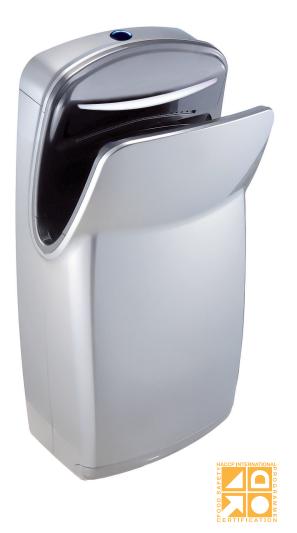

# Biolos R1 hand dryer stands out with its attractive design, ecologic functionality and many other advantages

Thanks to the high speed airflow from both sides of the dryer, the hands get fully dried in no longer than 10 seconds.

The R1 dryer is contact free. The dryers shape is designed for water droplets not to drip on the user's clothes or on the floor, so the surroundings remain clean and dry.