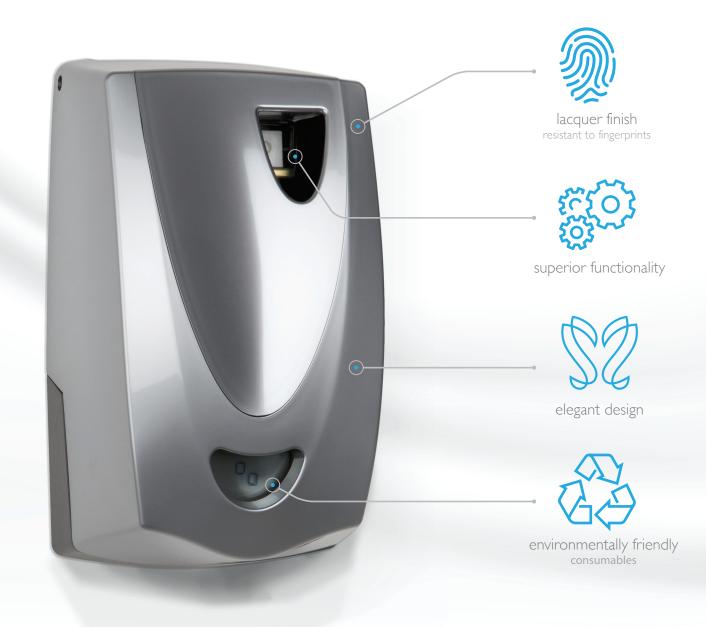

## THE NEW PREMIUM LINE FROM KENNEDY

The washroom plays a very important role in portraying the image of a business. Kennedy's new range of dispensers are the perfect choice for luxury washrooms, with their elegant design and superior functionality. The satin chrome products have stainless-steel appearance and are coated with durable lacquer finish that eliminates visible fingerprints during use, resulting in simplified cleaning and maintenance. Sleek and modern, they are complemented by high performance and environmentally-friendly consumables.