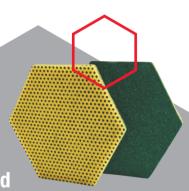

# 2 pads in 1. **Powerful cleaning!**

New Scotch-Brite<sup>™</sup> Dual Purpose Scour Pad 96HEX features a yellow, raised power dot side that has been engineered to clean tough baked-on food. The green side scours away fine particles and grease, leaving a clean shiny surface.

#### **Rinses & cleans easily**

- Yellow side engineered to prevent large food particles from getting trapped on the pad and reducing scouring power
- Green side scours away fine food particles, leaving the surface clean and shiny

### **Dual-sided**

- ONE PAD. TWO TASKS. Allows user to perform
- Power dot pattern engineered to scour away tough, baked-on food more easily and efficiently
- grease, leaving a clean and shiny finish