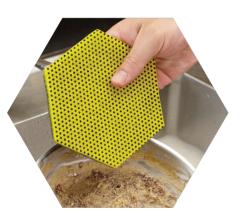

# 2 pads in 1. **Powerful cleaning!**

New Scotch-Brite<sup>™</sup> Dual Purpose Scour Pad 96HEX features a yellow, raised power dot side that has been engineered to clean tough baked-on food. The green side scours away fine particles and grease, leaving a clean shiny surface.

#### **Rinses & cleans easily**

- Yellow side engineered to prevent large food particles from getting trapped on the pad and reducing scouring power
- Green side scours away fine food particles, leaving the surface clean and shiny

### **Dual-sided**

- ONE PAD. TWO TASKS. Allows user to perform
- Power dot pattern engineered to scour away tough, baked-on food more easily and efficiently
- grease, leaving a clean and shiny finish