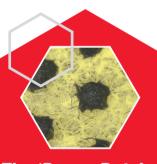

#### Tough & durable

- Power dot surface pattern engineered to quickly and effectively cut through stubborn baked-on and burnt-on food
- A long-lasting, dual-purpose scouring pad - the yellow side with raised dots retains its full scouring power through repeated uses

## The 'Power Dots'

- Raised abrasive dots provide improved scouring power to easily clean stubborn baked-on food
- Does not trap food and rinses clean easily
- · Power dots help retain full scouring power for longer