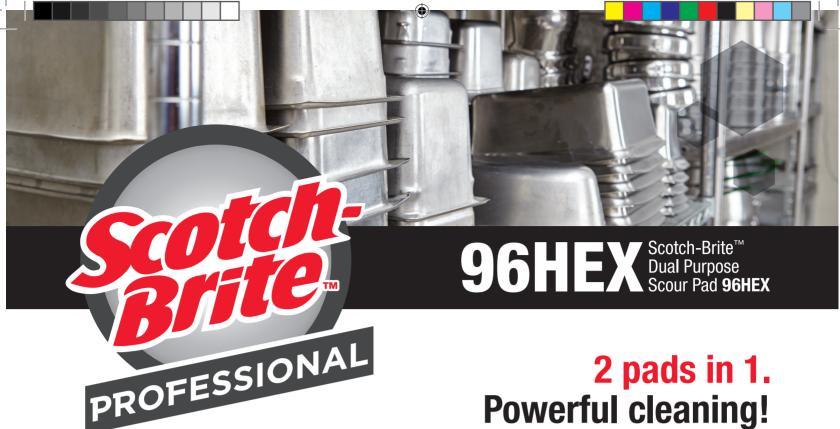

# 2 pads in 1. **Powerful cleaning!**

New Scotch-Brite<sup>™</sup> Dual Purpose Scour Pad 96HEX features a yellow, raised power dot side that has been engineered to clean tough baked-on food. The green side scours away fine particles and grease, leaving a clean shiny surface.

#### Tough & durable

- Power dot surface pattern engineered to quickly and effectively cut through stubborn baked-on and burnt-on food
- A long-lasting, dual-purpose scouring pad - the yellow side with raised dots retains its full scouring power through repeated uses

## The 'Power Dots'

- Raised abrasive dots provide improved scouring power to easily clean stubborn baked-on food
- Does not trap food and rinses clean easily
- · Power dots help retain full scouring power for longer