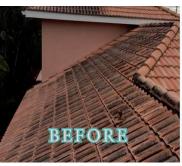

## **RoofX Photocatalytic Sealer**

- Penetrating-Densifying-Hardener
- Helps reist mold and algae
- Saves Time, Water and Money by eliminating routine cleaning
- UV Inhibitors extend the life and slows sun damage
- Improves Appearance and Protects Your Investment
- Extends the life of your roof
- Improves reflectivity, which helps to lower energy costs
- Non-Film Forming—Allows Surfaces to Breathe
- Densifying sealer increases tile strength

# Other Surfaces This Technology Can Be Applied To

All roof and concrete surfaces can be protected. Gas station pads, sidewalks, pool decks, concrete walkways, polished concrete flooring, bricks, pavers and more. Since RoofX has UV inhibitors and is self-cleaning, we recommend applying to all concrete tile and asphalt roofs as well. A clean roof lasts longer, looks better and dissipates external and internal heat better. Therefore, we are constantly and always saving you money!