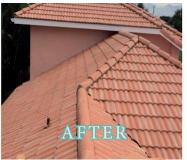

## **RoofX Photocatalytic Sealer**

- Penetrating-Densifying-Hardener
- Helps reist mold and algae
- Saves Time, Water and Money by eliminating routine cleaning
- UV Inhibitors extend the life and slows sun damage
- Improves Appearance and Protects Your Investment
- Extends the life of your roof
- Improves reflectivity, which helps to lower energy costs
- Non-Film Forming—Allows Surfaces to Breathe
- Densifying sealer increases tile strength

# Other Surfaces This Technology Can Be Applied To

All roof and concrete surfaces can be protected. Gas station pads, sidewalks, pool decks, concrete walkways, polished concrete flooring, bricks, pavers and more. Since RoofX has UV inhibitors and is self-cleaning, we recommend applying to all concrete tile and asphalt roofs as well. A clean roof lasts longer, looks better and dissipates external and internal heat better. Therefore, we are constantly and always saving you money!