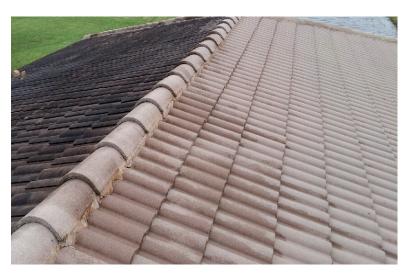

### **How Long Does It Take To Work?**

If RoofX is applied directly over dirty stained surfaces, the process will take between 30-90 days to self-clean. However, if applied to a clean surface, the process will start working within the first few hours after applied.

# Other Surfaces This Technology Can Be Applied To

All roof and concrete surfaces can be protected. Gas station pads, sidewalks, pool decks, concrete walkways, polished concrete flooring, bricks, pavers and more. Since RoofX has UV inhibitors and is self-cleaning, we recommend applying to all concrete tile and asphalt roofs as well. A clean roof lasts longer, looks better and dissipates external and internal heat better. Therefore, we are constantly and always saving you money!