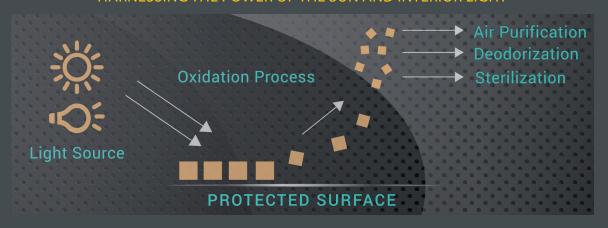

HARNESSING THE POWER OF THE SUN AND INTERIOR LIGHT

#### **How Does It Work?**

RoofX is a unique formulation combined with our exclusive Nano-Particulate Self-Cleaning Technology. Our technology contains nano particles of TiO<sup>2</sup> along with 5 other active ingredients which forms a permanent bond to the surface that will hold contaminate particles onto the surface so that the photocatalytic process (powered by the sun) can begin breaking down the contaminate particles and then be washed away by rain.

#### **Cool Science**

RoofX is a water based coating with inorganic hybrid liquid cured reactive ceramic particles with proprietary additives that form an irreversible bond when applied to surfaces, thus becoming a permanent part of the treated surface. Once our coating has been applied, the self-cleaning nano-particulate technology utilizes the ultra violet rays of natural and artificial lighting to prevent the growth of mold, mildew and algae. We also help breakdown new deposits of smog, airborne hydrocarbons, food grease and other grime and debris.