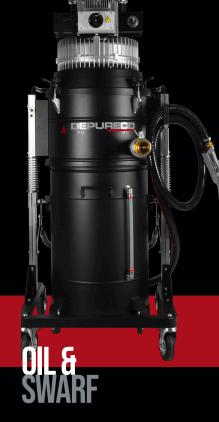

DEPURECO INDUSTRIAL VACUUMS OFFERS THE WIDEST RANGE OF OIL, EMULSION AND SWARF VACUUMS ON THE INTERNATIONAL MARKET.

The range includes compact solutions 1000 Lt capacity and bigger solutions 1000Lt capacity. All units are provided with a system to separate swarf and lubricants permitting to clean CNC tanks very easily and quickly. A submersible pump can be installed on many of the vacuums to recycle the oil directly in the CNC machine after having filtered it with the industrial vacuum. There are also specific systems in the range for the safe extraction and filtration of oil vapours that are generated inside metal working machines.