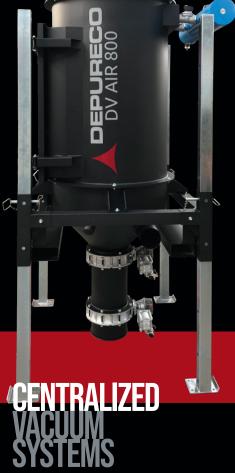

DEPURECO INDUSTRIAL VACUUMS CURRENTLY HAS THE MOST COMPLETE RANGE OF SOLUTIONS FOR CENTRALIZED VACUUM SYSTEMS ON THE MARKET.

Thanks to more than 50 years of experience in vacuum systems, Depureco is able to provide a turnkey system, customising it exactly to specific customer requirements. The range is divided into different types of vacuum and filter units. There are trolley-mounted, fixed, compact solutions mounted on a steel frame for direct discharge into a Big-Bag or into a dust bin, or stand alone solutions with vacuum unit inside soundproof boxes and filter unit with different features based on the specific application.