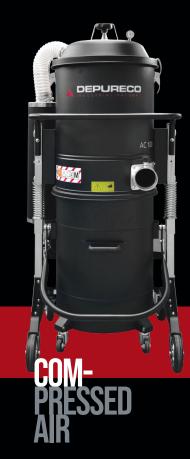

### DEPURECO INDUSTRIAL VACUUMS OFFERS A WIDE RANGE OF COMPRESSED AIR INDUSTRIAL VACUUMS, BOTH STANDARD ONES AND ATEX CERTIFIED ONES FOR GAS AND DUST.

By using the Venturi principle with one or more ejectors. Depureco is able to provide excellent suction performance using compressed air. Using compressed air vacuum cleaners, all of the mechanical moving parts, which are normally used to generate the vacuum, are eliminated. Furthermore, Depureco allows you to adjust the Venturi ejector in relation to how the vacuum is to be used.