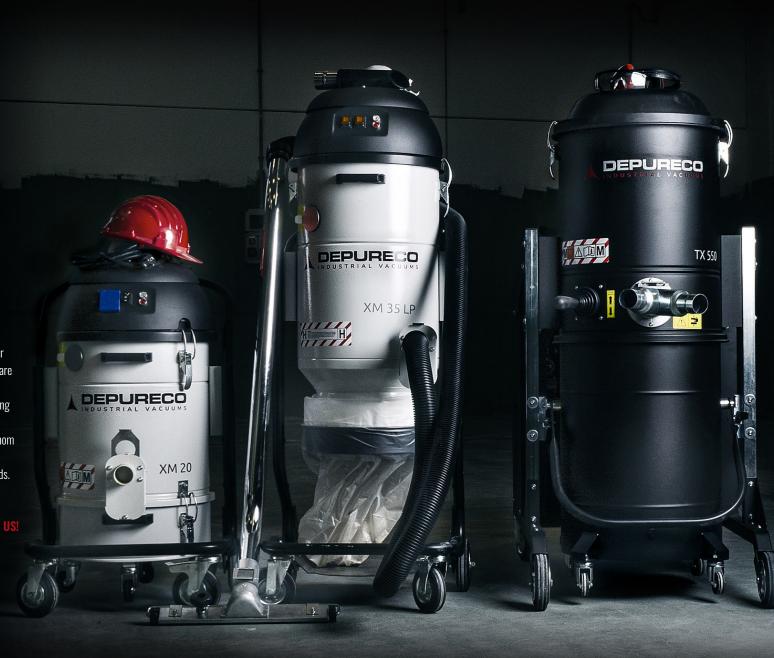

### OZ LNYHI ACUUM CLEANERS N OUR RANGE 340M

DEPURECO'S RANGE OF SINGLE-PHASE
INDUSTRIAL VACUUMS IS DESIGNED FOR
ANY VACUUMING REQUIREMENTS OF
DIFFERENT MATERIALS, SOLIDS AND
LIQUIDS, SHAVINGS OR DUST.

The range is extensive and starts with portable, compact and powerful industrial vacuums with a large filtering surface, finishing with industrial vacuums with 3 large suction motors, with large surface filters and containers that can hold up to 100 L.

All vacuums are supplied with M class filter (1 micron filtration capacity) and can be fitted with an absolute HEPA H14 filter. THREE-PHASE VACUUMS ARE USEFUL FOR APPLICATIONS WHERE CONTINUOUS USE IS SOMETIMES REQUIRED OR WHERE THE WORKING CONDITIONS ARE HEAVIER AND MORE DEMANDING.

Vacuums offers the most complete range on the market, with models and specific features for every need. They can be vertical with side channel blower at the top, or horizontal with side channel blower at the bottom inside the rear casing.