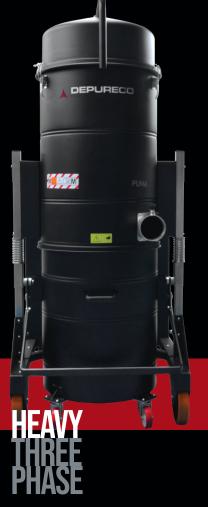

All vacuums are supplied with M class filter (1 micron filtration capacity) and can be fitted with an absolute HEPA H14 filter. THREE-PHASE VACUUMS ARE USEFUL FOR APPLICATIONS WHERE CONTINUOUS USE IS SOMETIMES REQUIRED OR WHERE THE WORKING CONDITIONS ARE HEAVIER AND MORE DEMANDING.

Vacuums offers the most complete range on the market, with models and specific features for every need. They can be vertical with side channel blower at the top, or horizontal with side channel blower at the bottom inside the rear casing.

THE RANGE OF THREE-PHASE INDUSTRIAL VACUUMS WITH MEDIUM-LARGE POWER OUTPUT INCLUDES SEVERAL DOZEN MODELS FROM 7.5 KW (10 HP) TO 25 KW (35 HP).

The range is designed to work in demanding applications where there is a lot of material or a lot of pipes, or otherwise difficult operating conditions. These machines can be used for centralized vacuum systems, to pneumatically transport large amounts of material, also through the use of trolley-mounted, tilting hoppers and separators. All of the vacuums in this family have M class filters as standard (filtration efficiency up to 1 micron) and vacuum breaker safety valve installed.