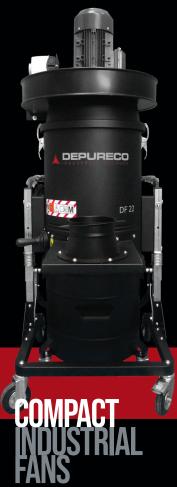

### DEPURECO HAS A FULL RANGE OF HIGH AIR Flow industrial extractors, equipped with three-phase electric fan, also Available in the atex version.

They are usually connected to an articulated extraction arm or to industrial extractor hoods. Depureco compact industrial fans are ideal for extracting airborne dust, welding fumes and light shavings. The range also contains draft tables and specific solutions for direct extraction through the welding torch.