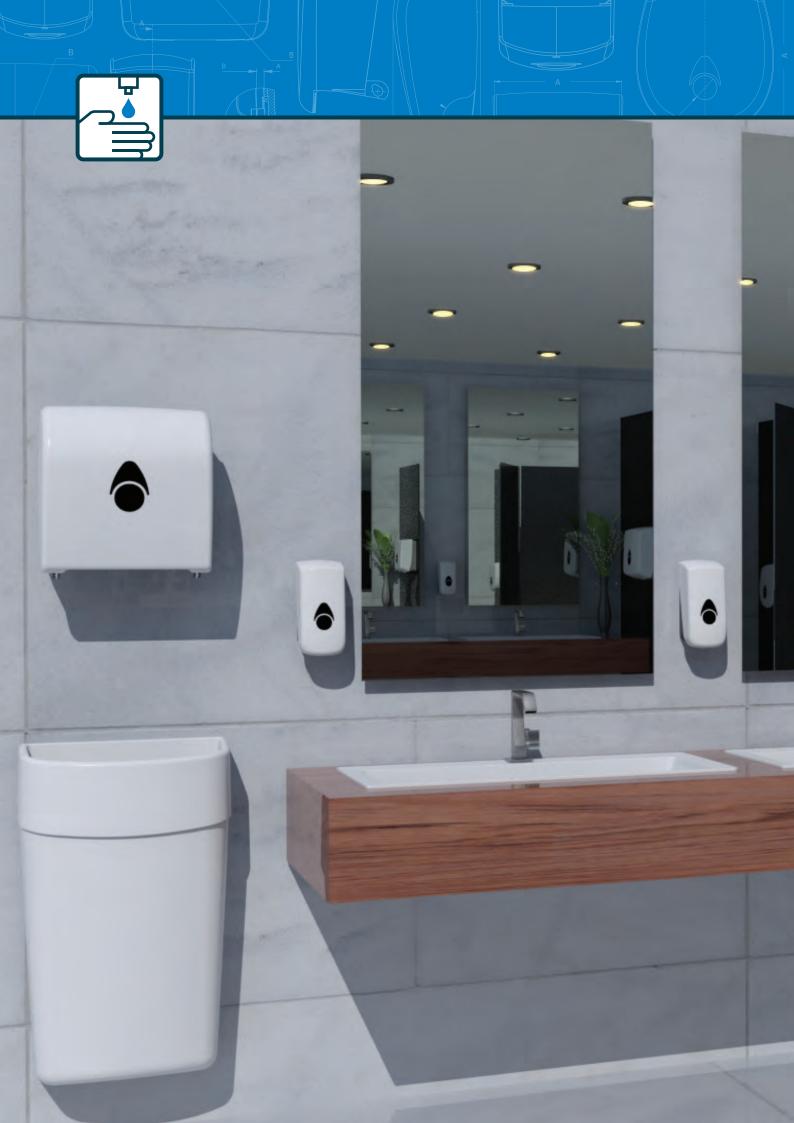

### DISCOVER THE MYRIAD SOAP AND PAPER DISPENSER RANGE

Smooth and flexible design that adapts beautifully to any environment.

- Versatile dispensers with a variety of design options to make them unique to your brand
- Modern, adaptable and elegant look
- High quality soap and paper dispensers
- Bespoke cover design options
- Smooth surface and seamless cover for easy cleaning and maintenance

The Myriad Range - Customisable design meets a high quality finish.