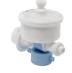

# **MYRIAD SOAP DISPENSERS**

Elegant and affordable, the Myriad soap dispensers are ideal for any hand hygiene environment and washrooms. Our innovative pumps allow for the use of a large selection of hand care products including liquid and foam soaps, spray, cream and gels.

### **KEY FEATURES**

- Flexible soap dispenser with a wide choice to mix and match pumps and containers
- Suitable for most hand care products
- Disposable pump and pouch system available for places that require a high level of hygiene such as hospitals
- Robust high quality ABS plastic
- Can be exclusive for your company with exclusive pin position options
- Bespoke front cover design options

| SUITABILITY              | Foam soap, liquid, spray, cream, disinfectant, beaded hand gel                                  |
|--------------------------|-------------------------------------------------------------------------------------------------|
| CAPACITY                 | Disposable pouch 800 ml<br>Refillable reservoir 900 ml<br>Disposable institutional pouch 800 ml |
| PUMP                     | Fixed liquid, spray or foam pump and disposable liquid soap pump                                |
| DIMENSIONS<br>AND WEIGHT | Height: 255mm, Width: 120mm, Depth: 115mm<br>Weight: 0.33kg                                     |