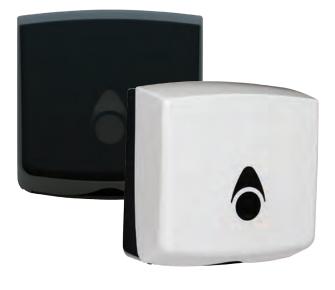

# **MYRIAD SOAP DISPENSERS**

Elegant and affordable, the Myriad soap dispensers are ideal for any hand hygiene environment and washrooms. Our innovative pumps allow for the use of a large selection of hand care products including liquid and foam soaps, spray, cream and gels.

### **KEY FEATURES**

- Flexible soap dispenser with a wide choice to mix and match pumps and containers
- Suitable for most hand care products
- Disposable pump and pouch system available for places that require a high level of hygiene such as hospitals
- Robust high quality ABS plastic
- Can be exclusive for your company with exclusive pin position options
- Bespoke front cover design options

#### PUMP OPTIONS

0.5ml

Liquid pump 2ml

Spray pump

Foam pump 0.6ml

Disposable 1ml pump for institutional pouch

900ml

refillable