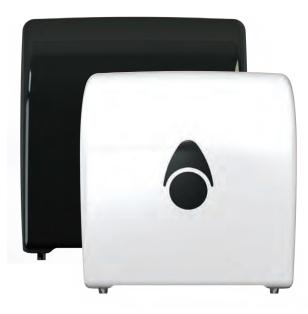

# **MYRIAD SOAP DISPENSERS**

Elegant and affordable, the Myriad soap dispensers are ideal for any hand hygiene environment and washrooms. Our innovative pumps allow for the use of a large selection of hand care products including liquid and foam soaps, spray, cream and gels.

### **KEY FEATURES**

- Flexible soap dispenser with a wide choice to mix and match pumps and containers
- Suitable for most hand care products
- Disposable pump and pouch system available for places that require a high level of hygiene such as hospitals
- Robust high quality ABS plastic
- Can be exclusive for your company with exclusive pin position options
- Bespoke front cover design options