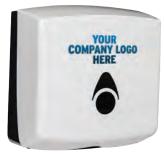

### OPTION 1:

#### PRINT YOUR COMPANY LOGO ON THE DISPENSER

We offer our customers the option to distribute our dispensers with their logo.