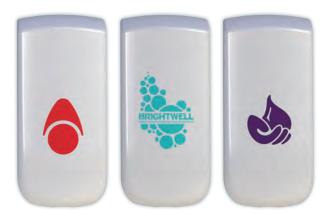

#### OPTION 2: CHOOSE A FRONT COVER INSERT COLOUR

Customise the dispensers with the insert colour of your choice. Blue, grey and clear inserts come as standard, other colour options are available.\*

#### OPTION 3: CUSTOMISE THE DISPENSER WITH A BESPOKE FRONT COVER INSERT\*

With the Myriad dispenser range you can make the look of the dispenser unique to your brand or company. Through our innovative manufacturing processes you have the option to have a bespoke front cover insert design.