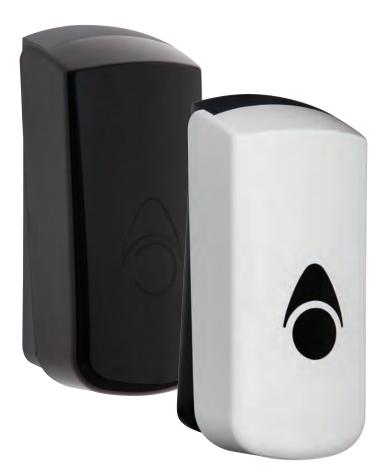

# **MYRIAD SOAP DISPENSERS**

Elegant and affordable, the Myriad soap dispensers are ideal for any hand hygiene environment and washrooms. Our innovative pumps allow for the use of a large selection of hand care products including liquid and foam soaps, spray, cream and gels.

### **KEY FEATURES**

- Flexible soap dispenser with a wide choice to mix and match pumps and containers
- Suitable for most hand care products
- Disposable pump and pouch system available for places that require a high level of hygiene such as hospitals
- Robust high quality ABS plastic
- Can be exclusive for your company with exclusive pin position options
- Bespoke front cover design options