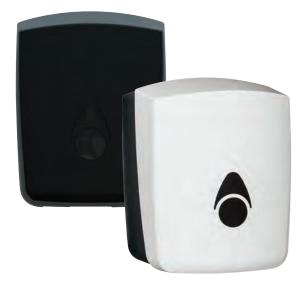

# MYRIAD MULTIFLEX SOAP DISPENSERS

The MultiFlex soap dispenser is highly versatile and is designed for environments requiring the highest level of hygiene. With the MultiFlex soap dispenser you can have your bespoke cover design. This wall mounted soap dispenser has a 100% disposable inner dispensing mechanism to ensure full hygiene integrity as the cartridge and pump are disposed of together. This eliminates the risk of contamination and provides a safe soap dispensing solution. Typical environments include hospitals or other areas that require special attention to hygiene and care.

### **KEY FEATURES**

Customisable cover design

- Highly hygienic system
- Pumps and bottles can be disposed of as one unit to eliminate the risk of contamination

#### PUMP OPTIONS

Liquid pump 1ml Spray pump 0.4ml 0.4

Foam pump 0.4ml and 0.65ml

| SPECIFICATIONS:          | MYRIAD MULTIFLEX SOAP DISPENSERS                            |
|--------------------------|-------------------------------------------------------------|
| SUITABILITY              | Liquid, foam and spray soaps                                |
| CAPACITY                 | Disposable bottle 1L                                        |
| DIMENSIONS<br>AND WEIGHT | Height: 265mm, Width: 120mm, Depth: 103mm<br>Weight: 0.29kg |