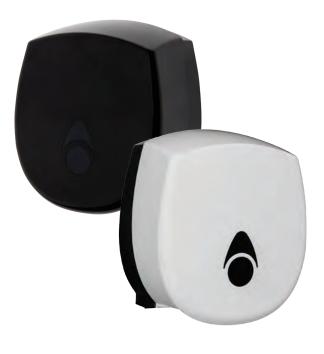

# MYRIAD CENTREPULL DISPENSER

A practical and robust dispenser that fits perforated and non-perforated centrepull rolls. It is ideal for areas where space is limited and that require fast access to paper towels.

### **KEY FEATURES**

- Versatile design: fits interleaved, C-fold, Z-fold paper towels
- Single towel dispensing minimises waste
- Adaptor plate for extra-narrow towels
- Easy to service and restock