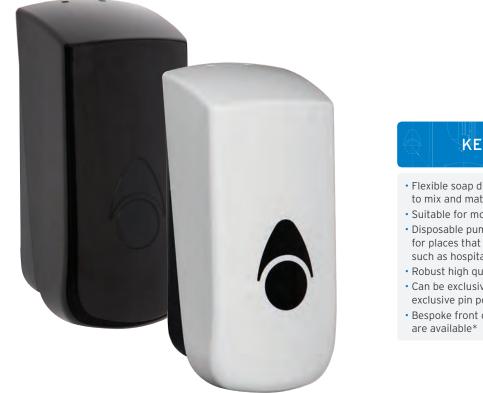

# **MYRIAD SOAP DISPENSERS**

Elegant and affordable, the Myriad soap dispensers are ideal for any hand hygiene environment and washrooms. Our innovative pumps allow for the use of a large selection of hand care products including liquid and foam soaps, spray, cream and gels.

### **KEY FEATURES**

- Flexible soap dispenser with a wide choice to mix and match pumps and containers
- Suitable for most hand care products
- Disposable pump and pouch system available for places that require a high level of hygiene such as hospitals
- Robust high quality ABS plastic
- Can be exclusive for your company with exclusive pin position options
- Bespoke front cover design options