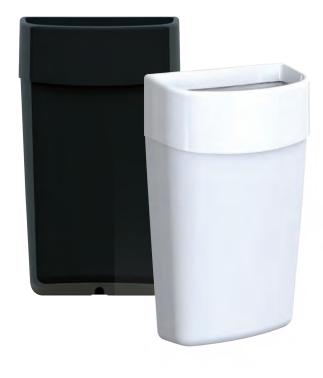

## MYRIAD TOILET ROLL MINI JUMBO DISPENSER

Busy washrooms mean busy toilet tissue dispensers. The Myriad jumbo model is a compact size but strong enough to take on constant use.

Slimline and stylish, this compact waste bin can hold 25 litres of waste. With its smooth finish, the unit is easy to clean and changing bin liners is quick. Suitable for any environment, the waste bin is wall-mounted to save space.

### **KEY FEATURES**

- Wall-mounted
- 25L capacity
- Strong, durable design
- Easy to clean
- Easy to change bin liners

#### SPECIFICATIONS: MYRIAD WASTE BIN

| SUITABILITY | 25L bin liners                                              |
|-------------|-------------------------------------------------------------|
| CAPACITY    | 25L                                                         |
|             | Height: 645mm, Width: 375mm, Depth: 200mm<br>Weight: 2.65kg |