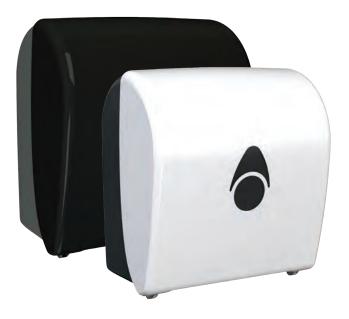

# MYRIAD MULTIFLEX SOAP DISPENSERS

The MultiFlex soap dispenser is highly versatile and is designed for environments requiring the highest level of hygiene. With the MultiFlex soap dispenser you can have your bespoke cover design. This wall mounted soap dispenser has a 100% disposable inner dispensing mechanism to ensure full hygiene integrity as the cartridge and pump are disposed of together. This eliminates the risk of contamination and provides a safe soap dispensing solution. Typical environments include hospitals or other areas that require special attention to hygiene and care.

### **KEY FEATURES**

Customisable cover design

- Highly hygienic system
- Pumps and bottles can be disposed of as one unit to eliminate the risk of contamination