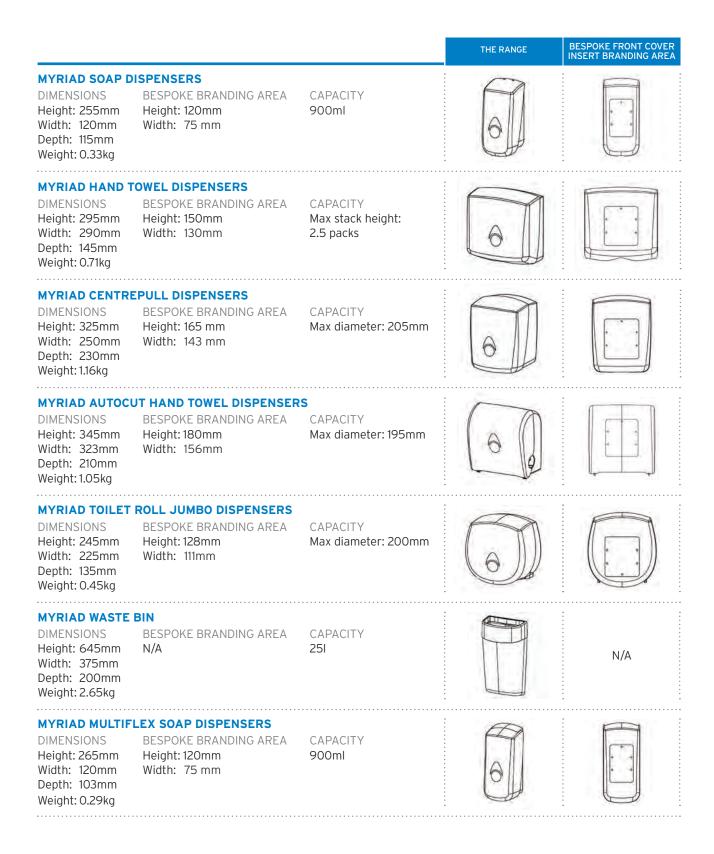

# MYRIAD RANGE SPECIFICATIONS

| SUITABILITY              | Foam soap, liquid, spray, cream, disinfectant, beaded hand gel                                  |
|--------------------------|-------------------------------------------------------------------------------------------------|
| CAPACITY                 | Disposable pouch 800 ml<br>Refillable reservoir 900 ml<br>Disposable institutional pouch 800 ml |
| PUMP                     | Fixed liquid, spray or foam pump and disposable liquid soap pump                                |
| DIMENSIONS<br>AND WEIGHT | Height: 255mm, Width: 120mm, Depth: 115mm<br>Weight: 0.33kg                                     |

#### SPECIFICATIONS: MYRIAD HAND TOWEL DISPENSER

| SUITABILITY              | Interleaved, c-fold or z-fold paper towels from<br>65mm deep up to 255mm wide |
|--------------------------|-------------------------------------------------------------------------------|
| CAPACITY                 | Max stack height 2.5 packs                                                    |
| DIMENSIONS<br>AND WEIGHT | Height: 295mm, Width: 290mm, Depth: 145mm<br>Weight: 0.71kg                   |

#### SPECIFICATIONS: MYRIAD CENTREPULL DISPENSER

| SUITABILITY              | Centrepull rolls with a maximum<br>height of 230mm          |
|--------------------------|-------------------------------------------------------------|
| CAPACITY                 | Max diameter 205mm                                          |
| DIMENSIONS<br>AND WEIGHT | Height: 325mm, Width: 250mm, Depth: 230mm<br>Weight: 1.16kg |

#### SPECIFICATIONS: MYRIAD AUTOCUT HAND TOWEL DISPENSER

| SUITABILITY | 1 ply, 2 ply and 3 ply rolls              |
|-------------|-------------------------------------------|
| ROLL        | Max diameter: 195mm, Width: 200mm,        |
| CAPACITY    | Min core diameter: 0.37mm                 |
| DIMENSIONS  | Height: 345mm, Width: 323mm, Depth: 210mm |
| AND WEIGHT  | Weight 1.05kg                             |

#### SPECIFICATIONS: MYRIAD TOILET ROLL JUMBO DISPENSER

| SUITABILITY              | Perforated or non-perforated jumbo rolls with<br>a maximum width of 110mm and a core size<br>between 45mm and 65mm |
|--------------------------|--------------------------------------------------------------------------------------------------------------------|
| ROLL<br>CAPACITY         | Max diameter: 200mm                                                                                                |
| DIMENSIONS<br>AND WEIGHT | Height: 245mm, Width: 225mm, Depth: 135mm<br>Weight: 0.45kg                                                        |

#### SPECIFICATIONS: MYRIAD WASTE BIN

| SUITABILITY | 25L bin liners                                              |
|-------------|-------------------------------------------------------------|
| CAPACITY    | 25L                                                         |
|             | Height: 645mm, Width: 375mm, Depth: 200mm<br>Weight: 2.65kg |

#### PUMP OPTIONS

Liquid pump 1ml Spray pump 0.4ml 0.4

Foam pump 0.4ml and 0.65ml

| SPECIFICATIONS:          | MYRIAD MULTIFLEX SOAP DISPENSERS                            |
|--------------------------|-------------------------------------------------------------|
| SUITABILITY              | Liquid, foam and spray soaps                                |
| CAPACITY                 | Disposable bottle 1L                                        |
| DIMENSIONS<br>AND WEIGHT | Height: 265mm, Width: 120mm, Depth: 103mm<br>Weight: 0.29kg |