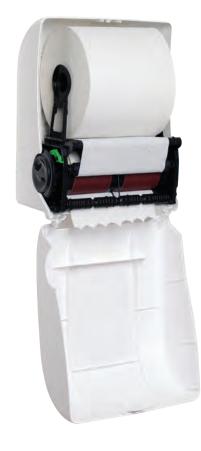

## MYRIAD TOILET ROLL MINI JUMBO DISPENSER

Busy washrooms mean busy toilet tissue dispensers. The Myriad jumbo model is a compact size but strong enough to take on constant use.

Slimline and stylish, this compact waste bin can hold 25 litres of waste. With its smooth finish, the unit is easy to clean and changing bin liners is quick. Suitable for any environment, the waste bin is wall-mounted to save space.

### **KEY FEATURES**

- Compact size, making it suitable for even small spaces
- For perforated and non-perforated paper
- Easy restocking