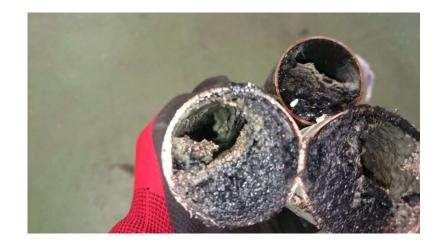

### 4. in pipes & drains

POLBIO ENZYPIPE: concentrated biotechnological cleaner especially conceived for cold gel obstruction in cooling systems

- for drain maintenance; eliminates existing deposits in pipes
- eliminates bad smells
- prevents clogging
- enzymes & beneficial ferments digest grease, starch, cellulose & cold gel obstruction in cooling systems