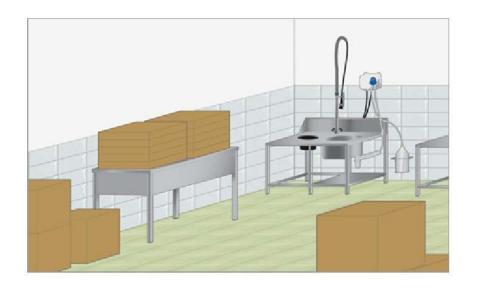

### 3. in kitchens

### POLBIO ENZYFLOW improves the efficiency and lifespan of your grease traps

- concentrated biotechnological product for maintaining drains and grease tanks
- eliminates existing deposits in pipes
- easy dosing via an automated dosing system
- eliminates bad smells, and significantly reduces operational risks
- lowers the emptying frequency of grease tanks, because it augments its grease digestion capacity
- improves the lifespan of your installations a
- conform environmental legislations

### 3. in kitchens

Electronic dosing system that regulates the flow of beneficial ferments & enzymes for wastewater treatment purposes in drains and grease traps

The programmable dosing automatically injects the right dose of POLBIO ENZYFLOW

### **POLBIO ENZYFLOOR: degreasing biotechnological detergent**

- multi-purpose cleaner for kitchens
- destroys impregnated floor & surface grease, excellent product for non-slip surfaces
- reduces the risk of work accidents by falling, because it reduces slipperiness
- timesavings, because no rinsing
- Long-lasting action thanks to selected enzymes
- fit for food-contact environments