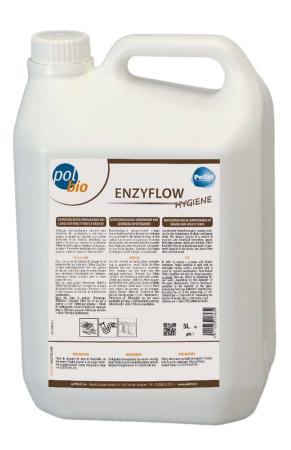

### POLBIO ENZYFLOW improves the efficiency and lifespan of your grease traps

- concentrated biotechnological product for maintaining drains and grease tanks
- eliminates existing deposits in pipes
- easy dosing via an automated dosing system
- eliminates bad smells, and significantly reduces operational risks
- lowers the emptying frequency of grease tanks, because it augments its grease digestion capacity
- improves the lifespan of your installations a
- conform environmental legislations