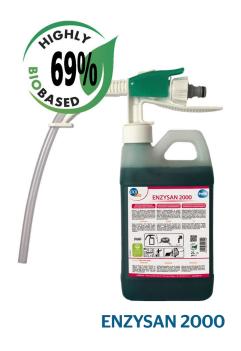

#### **ENZYSAN 2000: concentrated deodorizing biotechnological cleaner**

 excellent cleaner for any type of floor, for example parking lot floors soaked with urine

- with ecological label
- 69% of raw materials come from renewable sources