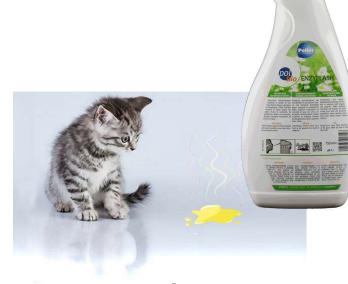

### 2. in dustbin rooms

PolBio EnzyFlash enables you to eliminate bad smells instantaneously in any type of environment without having to clean it (dustbins, ash trays, shoes, cat litter, sanitary plugholes ...)

### **Enzyflash deodorizes instantaneously...**

shoes

sports materials

cat odors

car carpets

sports bags

dirt bins