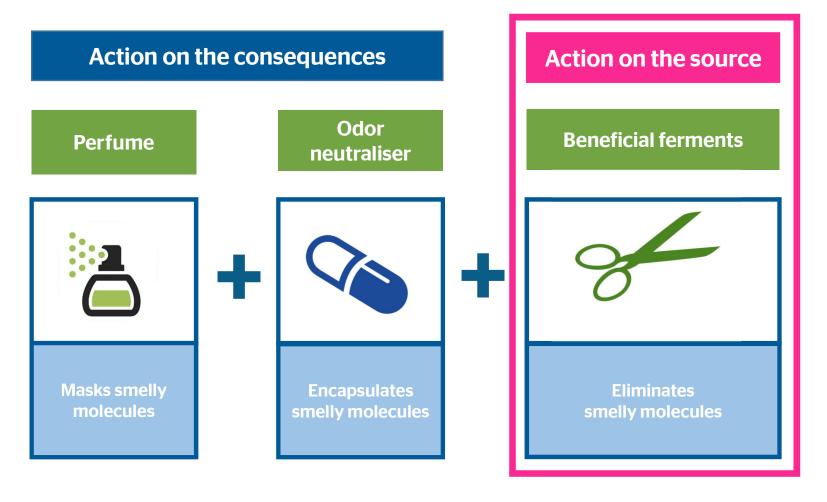

# Odor destruction thanks to enzymes/beneficial ferments

How does it work?

The power of biotechnology = 3 actions <u>simultaneously</u>