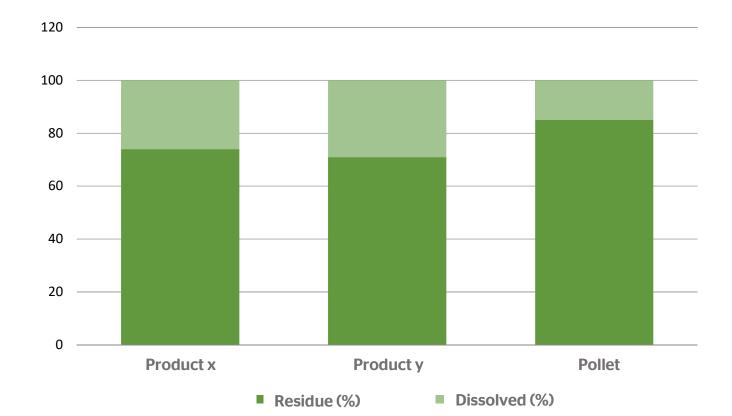

### 1. in sanitary environments

**Enzybloc: cleaning & descaling block for urinals and floor drains** 

The new generation of Enzyblocs dissolve 45% less quickly than other products on the market today

Immersion testing in water at 20°C during 24h