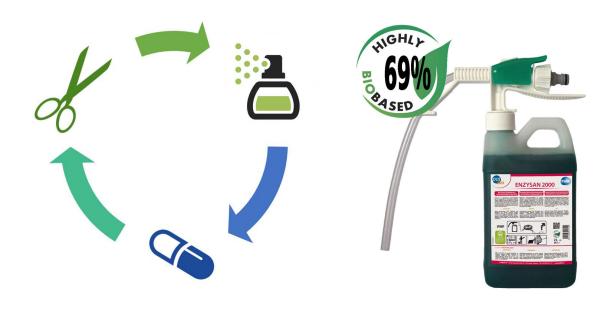

#### **ENZYSAN 2000: concentrated deodorizing biotechnological cleaner**

 excellent cleaner for any type of floor, for example parking lot floors soaked with urine

- with ecological label
- 69% of raw materials come from renewable sources

### 5. for floors

pol

**Superior products with proven efficiency** 

#### PolBio Enzysan 2000 is 2 times more efficient than Febreze

according to a test carried out in 2014 (ASTM E 1593)
by the University of Lowell Massachusetts, USA
thanks to its capacity to destroy bad smells,
and on top of this, it's an outstanding cleaner.