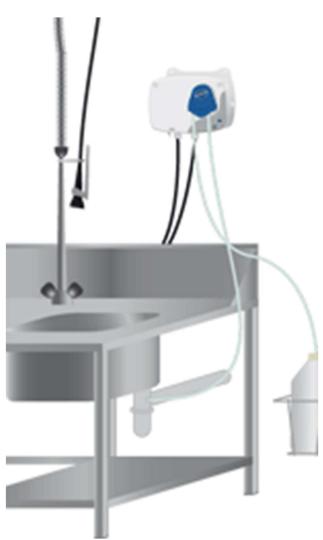

### 3. in kitchens

Electronic dosing system that regulates the flow of beneficial ferments & enzymes for wastewater treatment purposes in drains and grease traps

The programmable dosing automatically injects the right dose of POLBIO ENZYFLOW