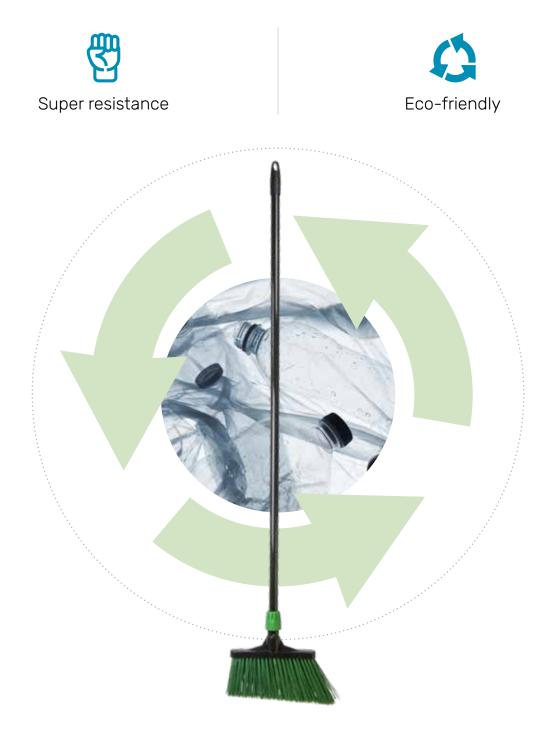

## **INDUSTRIAL LINE**

The products of the Industrial line are valid allies of the environment because the fiber comes from the recycling of post-consumer plastic bottles and the boards from IGEAX's internal recycling. The ergonomic and attractive design and resistant materials make them suitable for professional use, ideal for any business.