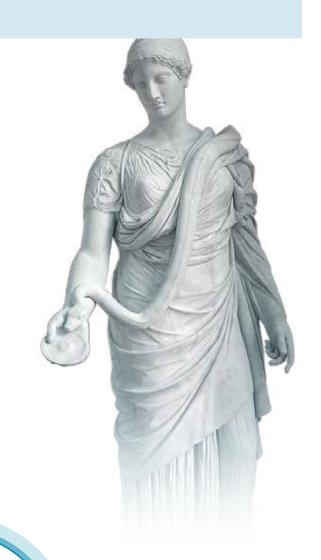

### THE IDENTITY THAT COMES FROM CLASSICAL CULTURE

In the Olympus of the Greek-Roman gods, the name Igea was associated with the goddess of health and hygiene: the name IGEAX derives from it.

But it's not just a simple name: IGEAX's visual identity also reflects the search for order, perfection and elegance typical of classical culture.

IGEAX products are in turn influenced by this refined and attractive style, with attention to the smallest details, almost as if to imitate the wonderful works of art of the Hellenistic period.

1998

2021