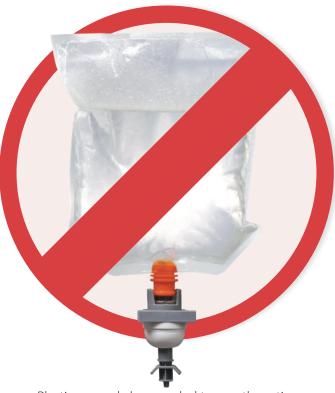

SINGLE USE HAND SOAP PLASTIC BAG & **BOTTLE REFILLS** 

- Plastic can only be recycled two or three times before its quality level degrades
- Only 30% of all plastic is recycled in Europe. 31% of this ends up in landfill
- Most plastic waste is exported to developing countries for recycling
  - Sorting and recycling plastics can be difficult and costly process so a lot of plastic ends up in landfill or being incinerated