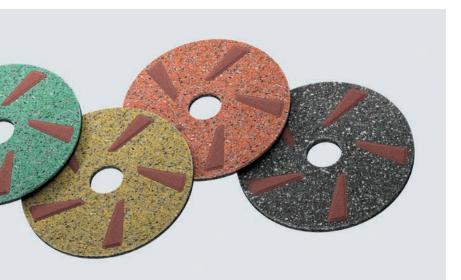

## FloorZilla hybrid green, yellow, red, black

#### **Product details**

| Height           | approx. 20 mm                  |
|------------------|--------------------------------|
| Diameter         | 8-20 inches                    |
| Material         | Nonwoven fibres, foam material |
| Number of pieces | 3 pcs (sales unit)             |

| Optimum use  FloorZilla Cleaning pad | Dirt | Maintenance cleaning<br>Basic cleaning | Dry polishing<br>Wet cleaning |
|--------------------------------------|------|----------------------------------------|-------------------------------|
| FloorZilla hybrid green              | •00  | Ø0                                     | ⊗ ⊗                           |
| FloorZilla hybrid yellow             | •••  | $\otimes \otimes$                      | Ø Ø                           |
| FloorZilla hybrid red                | ••0  | 00                                     | 00                            |
| FloorZilla hybrid black              | •••  | 00                                     | 00                            |