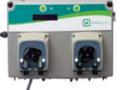

### Double pump

FOR TUNNELS

Detergent pump: 4Lt. Rinse aid pump: 1 Lt.

Dilutor 1 produt

Dilutor 2 products