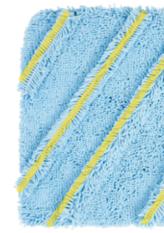

> Microfiber produced by MORRIS&CO's OEM Special Microfiber Fabric

Instead of ordinary microfiber fabric, MORRIS&CO uses special microfiber fabric that is optimal for removing rainwater to make water absorption pads.

Protruding water absorptions pad on the left and right are attached asymmetrically and the pads almost remove the rainwater from the folded surfaces of the umbrella! (can be used for both short and long umbrellas).