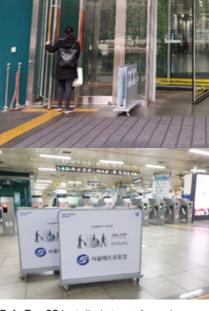

### with Rain Eco 2S and 3

You can see Rain Eco 2S used at many government offices, major corporations and religious facilities in Korea.

GOU **Hi Seoul** 2020 ward Award

Rain Eco 2S is the only umbrella dryer that has passed government's rigorous evaluation process and is **supplied** to Seoul Metropolitan Rapid **Transit Corporation.** 

**300,000** uni

100 million sheets

Seoul City Hall

Rain Eco 2S installed at spacious places like subway stations and Seoul City Hall.

Rain Eco 3 for places with limited spaces like restaurants, cafes and commercial buildings