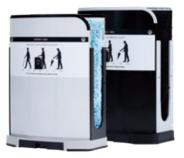

# **Rain Eco 2S**

Small Umbrella Dryer that Maintains the Reputation of Rain Eco 2S

# **Rain Eco 3**

Water Repellency 20%

Sags When it Absorbs Water 80%

Ordinary Microfiber Fabric Material Used for Ordinary Cleaning Tools Repellenc 50% Perfect Balance of Water Repellency & Water Absorption Water Absorption 50%

**One-Step Process** 

Simply Swipe as You Walk!

Main Body & Coating & Rust Test Passed (USA)

| Product                             | Rain Eco 2S                                                 |  |
|-------------------------------------|-------------------------------------------------------------|--|
| Colors                              | Main Body   Grey Silver/Matte Black<br>Pad   Sky Blue/Black |  |
| Size                                | 940(L)X300(W)X880(H)mm                                      |  |
| Veight                              | 28Kg                                                        |  |
| 1ain Body<br>1aterials              | EGI Steel Sheet, Stainless 304 Steel                        |  |
| Water Repellent<br>& Absorption Pad | Polyester(100%)                                             |  |

Left

| Rain Eco 3                                      |                                                                                                                                                                                                                                                        |
|-------------------------------------------------|--------------------------------------------------------------------------------------------------------------------------------------------------------------------------------------------------------------------------------------------------------|
| Main Body   Grey Silver<br>Pad   Sky Blue/Black | 7/Matte Black                                                                                                                                                                                                                                          |
| 630(L)×330(W)×840(                              | H)mm                                                                                                                                                                                                                                                   |
| 13Kg                                            |                                                                                                                                                                                                                                                        |
| Recycled Plastic                                |                                                                                                                                                                                                                                                        |
| Polyester(100%)                                 |                                                                                                                                                                                                                                                        |
|                                                 | Compact size<br>(smaller and lighter than Rain Eco 2S)     .3.5L drip tray                                                                                                                                                                             |
|                                                 | • The streamline shape creates more<br>surface area than the flat shape so<br>that it can absorb rainwater more<br>quickly and users do not have to shake<br>their umbrellas inside the product<br>(prevents water splatter, increase<br>surface area) |
|                                                 | • Hanging design (easy to attach and detach, safe to wash in a washing machine)                                                                                                                                                                        |