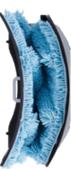

 Built-in stainless steel water conta (8.5L) and convenient drain valve

Parts in Detail

Patented 3D Water

Absorption Pag

Patent Registered in Korea & China

Patents Pending (in Japan, USA, Europe

India, Vietnam, Brazil and Indonesia)

 After use, magnetic water absorpt pads can be attached to the outside of the unit and easily cleaned and

dried (easy to maintain)

· Casters with special brakes that prevent the casters from turning or moving · Premium, industrial-grade casters that move smoothly and quietly

Protruding water absorptions pad on the left and right are attached asymmetrically and the pads almost remove the rainwater from the folded surfaces of the umbrella! (can be used for both short and long umbrellas).