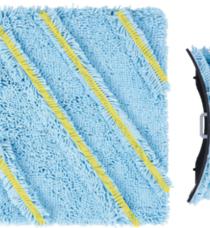

> Microfiber produced by MORRIS&CO's OEM Special Microfiber Fabric

Instead of ordinary microfiber fabric, MORRIS&CO uses special microfiber fabric that is optimal for removing rainwater to make water absorption pads.

Protruding water absorptions pad on the left and right are attached asymmetrically and the pads almost remove the rainwater from the folded surfaces of the umbrella! (can be used for both short and long umbrellas).