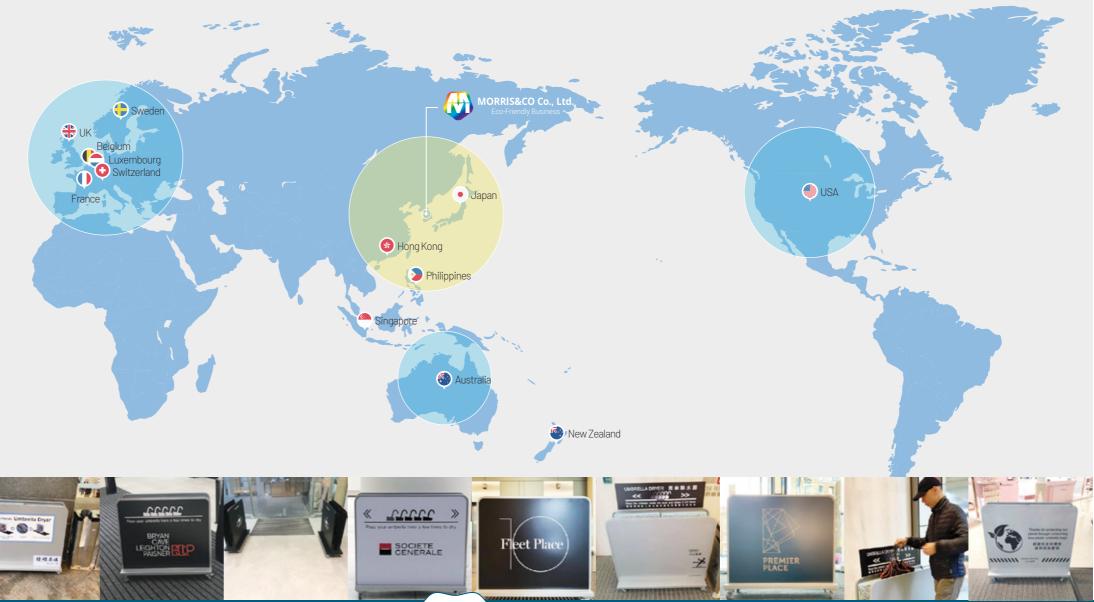

# NO RAIN NO RAINECO

MORRIS&CO Co., Ltd. Eco-Friendly Business

No. 10-2057182 **Patent Registered** in Korea & China atents Pending in Japan, USA, Eur India, Vietnam, Brazil and Indone

2020 Hi SEOUL

Eco Umbrella Dryer ruur

www.wetumbrelladryers.com

Hist

MO

|                    |              | MORRIS&CO is an eco-friendly company that puts environment first.                                                                                                                                                                                                                                                                                                                                                                                                                                                                                    |
|--------------------|--------------|------------------------------------------------------------------------------------------------------------------------------------------------------------------------------------------------------------------------------------------------------------------------------------------------------------------------------------------------------------------------------------------------------------------------------------------------------------------------------------------------------------------------------------------------------|
| tory of<br>RRIS&CO |              |                                                                                                                                                                                                                                                                                                                                                                                                                                                                                                                                                      |
|                    |              | ▲ Plant and Storage Facility: 3 Buildings, 2,633 m <sup>2</sup>                                                                                                                                                                                                                                                                                                                                                                                                                                                                                      |
|                    | 2015<br>2016 | Product development initiated<br>Built-in water container and attachable neodymium water absorption pad developed<br>Products installed at Haeundae-gu Office and Seoul City Hall<br>Coating enhanced and key materials for Rain Eco 2 newly developed                                                                                                                                                                                                                                                                                               |
|                    | 2017         | Product durability, efficiency (built-in stainless water container) and coating durability enhanced<br>Products supplied to Seoul City Hall<br>Products introduced on mainstream news channels, newspaper and Internet news media<br>Products supplied to 24 district offices in Seoul, Blue House and National Assembly Building in bulk                                                                                                                                                                                                            |
|                    | 2018         | Products registered on Nara Bill<br>Umbrella dryer, 'Rain Eco 2' exhibited at <b>Netherland's building maintenance exhibition</b> , 'Interclean' in May<br>Umbrella dryer, 'Rain Eco 2' exhibited at an <b>eco-friendly product exhibition held in Melbourne, Australia</b> in August<br><b>Exclusive agreement signed with Hong Kong's N company</b>                                                                                                                                                                                                |
|                    | 2019         | Umbrella dryer, 'Rain Eco 2S' exhibited at the Clean Expo held <b>in Tokyo, Japan</b> in November<br>and at ISSA held <b>in Dallas, USA</b> in October<br>Umbrella dryer, 'Rain Eco 2S' exhibited at the Cleaning Show held <b>in London, UK</b> in March<br>Umbrella dryer, 'Rain Eco 2S' exhibited at the Clean Expo held <b>in Tokyo, Japan</b> in November<br>and at the Eco Pro Show held <b>in Tokyo, Japan</b> in December<br>Products exported to the UK, USA, France, Switzerland, Australia, New Zealand, Belgium, Luxembourg, Philippines |
|                    | 2020         | and Singapore<br>Bulk export agreement signed with a major company listed on the Japanese stock market<br>Rain Eco 2S registered on Nara Market<br>MORRIS&CO participates in the Clean India Show held in Mumbai, India<br>Green Certification registration completed GT-20-00935<br>MORRIS&CO awarded the Hi-Seoul Award                                                                                                                                                                                                                            |
|                    | 2021         | <ul> <li>3D Pad Patent registered in Korea</li> <li>ISO 9001 certification acquired</li> <li>MORRIS&amp;CO selected as one of the most promising small and medium-sized exporters</li> <li>Selected for the Technological Product Government Procurement Program</li> <li>3D Pad Patent registered in China</li> <li>Small umbrella dryer model, 'Rain Eco 3' released</li> </ul>                                                                                                                                                                    |