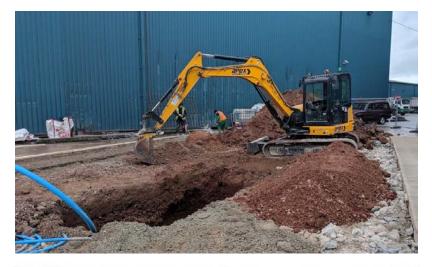

### Vehicle Wash Systems and Groundworks

Morclean provide separators and interceptors, along with the required excavation, installation and civil works to install them.

### **Typically Installed**

Plant washing sites, recycling centres, airports, ports, Local Authorities, transport, distribution, and more..

### **Project Scale**

Projects can involve up to 100 tonnes of waste spoil being removed, and we can install 100M2 concrete bases, with up to 20CuM3 tanks, pump chambers and silt traps. Project duration can be typically 2 weeks utilising up to 100CuM3 of concrete per project.

### TRADITIONAL SEPARATORS AND GROUNDWORKS