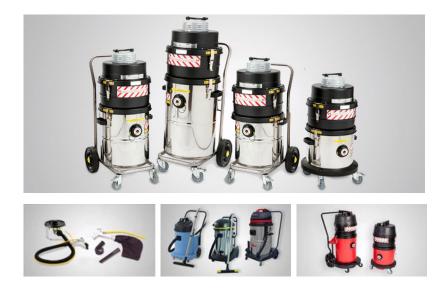

### Industrial Vacuum Cleaners

### Dry Only or Wet Only

Capable of removing large amounts of dry waste and fine dust, our Dry Only Vacuum Cleaners are essential for large jobs in any industrial environment. While our Wet Only machine is a fully integrated submersible pump out model, allowing for continuous suction.

Our range of industrial vacuum cleaners include dry only, wet and dry, back pack, ATEX, Type H, compressed air, aircraft specification and handheld cannisters.

#### Wet and Dry

Industrial wet and dry vacuum cleaners are an essential piece of cleaning equipment for most industrial environments, such as factories, building sites and garages. With the ability to deal with most cleaning challenges, our extensive range of vacuum cleaners will clean up both wet and dry waste; dust, spills and even large debris.