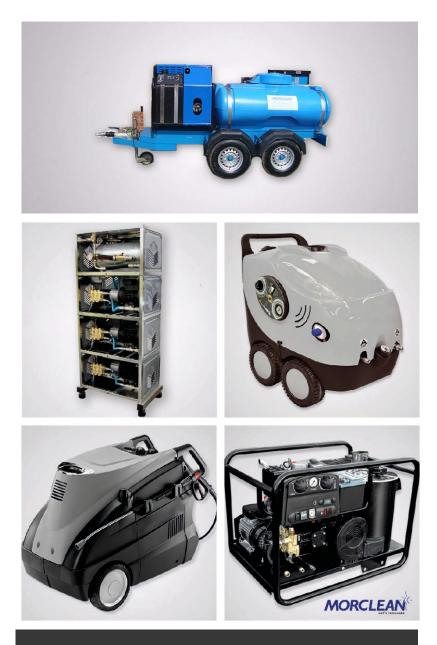

Industrial High-Pressure Washers are ideal for heavy-duty use. With a compact design and easy-to-use controls, these superior machines are housed within durable fiberglass or a stainless-steel cover, and fitted to a hardwearing chassis and frame with tires.

Available as electric, petrol, and diesel, mobile or fixed, Morclean's range of high-pressure washers can be used in a variety of industries and applications. This includes agriculture, manufacturing, construction, marine, shipping and automotive industries; and for a range of applications including cleaning and maintenance of farm machinery, tractors, and stables, silos and tanks; car washing; cleaning equipment and plant; cleaning plaster and facades; sandblasting. patio cleaning, driveway cleaning and more...

INDUSTRIAL PRESSURE WASHERS

Morclean also provide specialist equipment and high-pressure jetters, plus machines for use with saltwater or demineralised water.