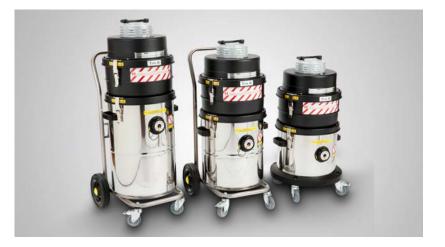

### Industrial Vacuum Cleaners

### Dry Only or Wet Only

Capable of removing large amounts of dry waste and fine dust, our Dry Only Vacuum Cleaners are essential for large jobs in any industrial environment. While our Wet Only machine is a fully integrated submersible pump out model, allowing for continuous suction.

Our range of industrial vacuum cleaners include dry only, wet and dry, back pack, ATEX, Type H, compressed air, aircraft specification and handheld cannisters.

#### Wet and Dry

Industrial wet and dry vacuum cleaners are an essential piece of cleaning equipment for most industrial environments, such as factories, building sites and garages. With the ability to deal with most cleaning challenges, our extensive range of vacuum cleaners will clean up both wet and dry waste; dust, spills and even large debris.