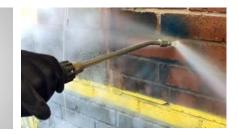

Industrial High-Pressure Washers are ideal for heavy-duty use. With a compact design and easy-to-use controls, these superior machines are housed within durable fiberglass or a stainless-steel cover, and fitted to a hardwearing chassis and frame with tires.

Available as electric, petrol, and diesel, mobile or fixed, Morclean's range of high-pressure washers can be used in a variety of industries and applications. This includes agriculture, manufacturing, construction, marine, shipping and automotive industries; and for a range of applications including cleaning and maintenance of farm machinery, tractors, and stables, silos and tanks; car washing; cleaning equipment and plant; cleaning plaster and facades; sandblasting. patio cleaning, driveway cleaning and more...

INDUSTRIAL PRESSURE WASHERS

Morclean also provide specialist equipment and high-pressure jetters, plus machines for use with saltwater or demineralised water.