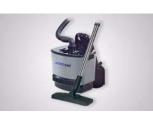

### Industrial Vacuum Cleaners

### Dry Only or Wet Only

Capable of removing large amounts of dry waste and fine dust, our Dry Only Vacuum Cleaners are essential for large jobs in any industrial environment. While our Wet Only machine is a fully integrated submersible pump out model, allowing for continuous suction.

#### **Back Pack**

Morclean's lightweight and ergonomically designed Back Pack is perfect for confined areas or congested environments.

### ATEX and Type H

Our ATEX rated and Type H industrial vacuum cleaners are suitable for picking up hazardous dust and debris in Gas Zone 1 and Dust Zone 21, While our hand held vacuum can be used in the removal of almost any debris<sup>\*</sup>, including glass, swarf, metal chippings, plastic particles, dust and powder.

Our range of industrial vacuum cleaners include dry only, wet and dry, back pack, ATEX, Type H, compressed air, aircraft specification and handheld cannisters.

#### Wet and Dry

Industrial wet and dry vacuum cleaners are an essential piece of cleaning equipment for most industrial environments, such as factories, building sites and garages. With the ability to deal with most cleaning challenges, our extensive range of vacuum cleaners will clean up both wet and dry waste; dust, spills and even large debris.