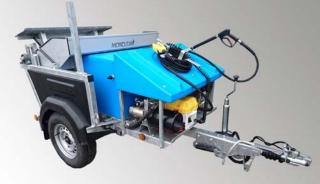

# Wheelie Bin Cleaners

Morclean are market leaders, producing the UK's most popular and best selling mobile bin wash machine.

#### Features

Multi award winning, recycles water, using only 350 litres of water per day/per 150 bins. As seen on TV, shown at all major industry exhibitions including Excel London, Manchester, Glasgow, Amsterdam. Our dealers include those found in Scotland, Poland, Holland, Australia, Israel, Iceland and more.

### TRAILER MOUNTED BIN WASH EQUIPMENT