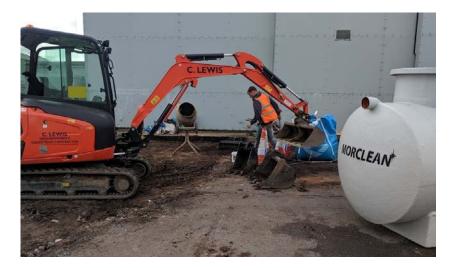

### Vehicle Wash Systems and Groundworks

Morclean provide separators and interceptors, along with the required excavation, installation and civil works to install them.

### **Project Scale**

Projects can involve up to 100 tonnes of waste spoil being removed, and we can install 100M2 concrete bases, with up to 20CuM3 tanks, pump chambers and silt traps. Project duration can be typically 2 weeks utilising up to 100CuM3 of concrete per project.

### TRADITIONAL SEPARATORS AND GROUNDWORKS