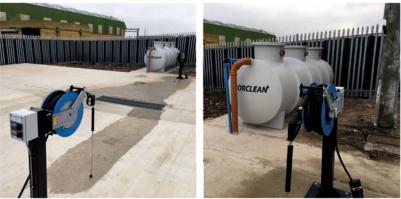

### Water Treatment Reclaim and Separators

Morclean supply cost effective interceptors and separators. Our comprehensive range includes above or below ground solutions, and those used for vehicle washing, oil separation, forecourts and car parks, as well as pump chambers and pump stations.

#### Separators

From separators designed for smaller car wash bays and car valeting sites through to heavy wash silt traps for heavy wash areas, our wide range of interceptors, separators, silt traps and wash bays offer a solution to every problem, in any location. Our comprehensive range of interceptors and separators include those used for vehicle washing, oil separation, forecourts and car parks, as follows:

WATER TREATMENT, RECLAIM AND SEPARATORS