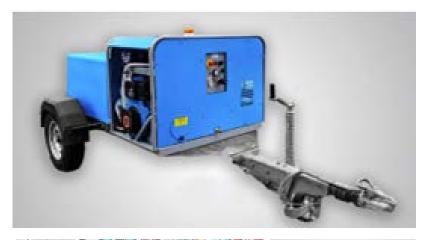

Industrial High-Pressure Washers are ideal for heavy-duty use. With a compact design and easy-to-use controls, these superior machines are housed within durable fiberglass or a stainless-steel cover, and fitted to a hardwearing chassis and frame with tires.

Available as electric, petrol, and diesel, mobile or fixed, Morclean's range of high-pressure washers can be used in a variety of industries and applications. This includes agriculture, manufacturing, construction, marine, shipping and automotive industries; and for a range of applications including cleaning and maintenance of farm machinery, tractors, and stables, silos and tanks; car washing; cleaning equipment and plant; cleaning plaster and facades; sandblasting. patio cleaning, driveway cleaning and more...

INDUSTRIAL PRESSURE WASHERS

Morclean also provide specialist equipment and high-pressure jetters, plus machines for use with saltwater or demineralised water.

#### UHP

A wide range of Ultra High-Pressure Cleaners (UHP) & water jetting machines. Most commonly used to remove tough stubborn debris from surfaces or more commonly for surface preparation, paint or rust removal and cutting. We have a wide and comprehensive range of 300 bar to 3000 bar, engine or electric driven, skid, trolley, or trailer mounted.