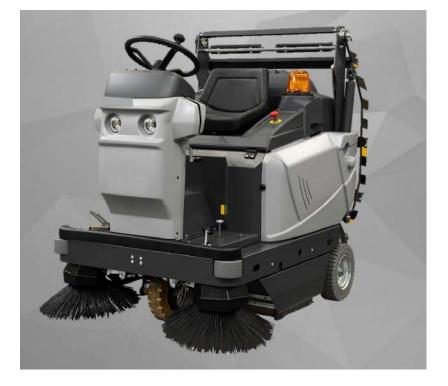

### Floor Sweepers

Our Floor Sweepers are ideal for both industrial and commercial use. Reducing time and increasing productivity. For both inside and outside use, they are available as ride-on or pedestrian, with a choice of either a petrol or electric engine.

#### **Small Sweepers**

Our small Sweepers are the perfect tool for clearing up small and medium surfaces in both indoor and outdoor areas, making them ideal for walkways and courtyards in warehouses, workshops, garages and car parks.

#### **Medium Sweepers**

Morclean's medium machines are ideal for medium and large surfaces, making easy work of factories, warehouses, outdoor storage facilities and many more areas that require mechanical sweeping.

#### Large Sweepers

Our battery powered ride on floor sweepers are great for areas in factories, warehouses, manufacturing plants, distribution centres and car parks.

### INDUSTRIAL FLOOR SWEEPERS