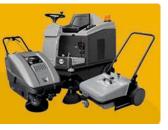

### Floor Sweepers

Our Floor Sweepers are ideal for both industrial and commercial use. Reducing time and increasing productivity. For both inside and outside use, they are available as ride-on or pedestrian, with a choice of either a petrol or electric engine.

#### **Small Sweepers**

Our small Sweepers are the perfect tool for clearing up small and medium surfaces in both indoor and outdoor areas, making them ideal for walkways and courtyards in warehouses, workshops, garages and car parks.

#### **Medium Sweepers**

Morclean's medium machines are ideal for medium and large surfaces, making easy work of factories, warehouses, outdoor storage facilities and many more areas that require mechanical sweeping.

#### Large Sweepers

Our battery powered ride on floor sweepers are great for areas in factories, warehouses, manufacturing plants, distribution centres and car parks.

### INDUSTRIAL FLOOR SWEEPERS