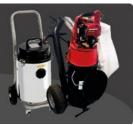

### VACUUM CLEANERS

Morclean has a revolutionary range of litter collection and compressed air vacuums in varying sizes, all powerful enough to suit the users' outdoor litter and contaminated material collecting requirements.

#### **Litter Collectors**

Our 120 or 240 litre WheelieVac, lightweight BacVac and Trolley Vacuum are all perfect for cleaning large and inaccessible areas in schools, colleges and the Highways Agency, or music festivals, tradeshows, car boots or sporting events, From for street cleaning or cleaning large areas filled with lots of rubbish, these machines vacuum up anything from glass, leaves, cans and bottles to dog faeces and cigarette ends.

### LITTER COLLECTORS AND COMPRESSED AIR VACS

*Litter Collectors and Compressed Air Vacuums* 

#### **Compressed Air Vacuums**

Our compressed Air Vacuum Cleaner range covers collection of chips, dust, liquids, or sludge; hazardous dust and debris in Gas Zone 1 and Dust Zone 21; and debris<sup>\*</sup> including glass, swarf, metal chippings, plastic particles and powder - model dependent.