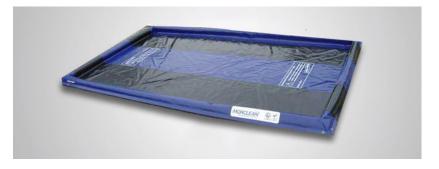

### Semi-Permanent & Inflatable Wash Pads

### Morclean offers various types of Vehicle Wash Pad Systems Including Semi-Permanent, Premium Inflatable and Basic Inflatable pads.

The new EcoFlex Semi-Permanent Vehicle Wash Pad system is typically used in heavy-duty environments for longer periods, and is ideal for leasehold or sensitive sites, a multi-story car park, i.e. where groundworks are impractical. EcoFlex Wash Pads iare exceptionally strong and durable, making them suitable for cars, motorbikes, vans, fork trucks, HGV's, shipping containers, tractors, buses and many more,

Similarly, Inflatable Vehicle Wash Pad Systems are flexible and hardwearing, but more suited for lighter use.

### Premium and Basic Inflatable Wash Pads

The new and improved inflatable wash platform from Morclean offers clients an innovative and costeffective solution. Taking only seconds to inflate, the floor is flexible and easy to set up and pack away and can be supplied with a drain in the corners or as a complete watertight retainer.

### SEMI PERMANENT & INFLATABLE WASH PADS