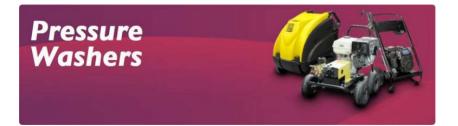

Industrial High-Pressure Washers are ideal for heavy-duty use. With a compact design and easy-to-use controls, these superior machines are housed within durable fiberglass or a stainless-steel cover, and fitted to a hardwearing chassis and frame with tires.

Available as electric, petrol, and diesel, mobile or fixed, Morclean's range of high-pressure washers can be used in a variety of industries and applications. This includes agriculture, manufacturing, construction, marine, shipping and automotive industries; and for a range of applications including cleaning and maintenance of farm machinery, tractors, and stables, silos and tanks; car washing; cleaning equipment and plant; cleaning plaster and facades; sandblasting. patio cleaning, driveway cleaning and more...

INDUSTRIAL PRESSURE WASHERS

Morclean also provide specialist equipment and high-pressure jetters, plus machines for use with saltwater or demineralised water.