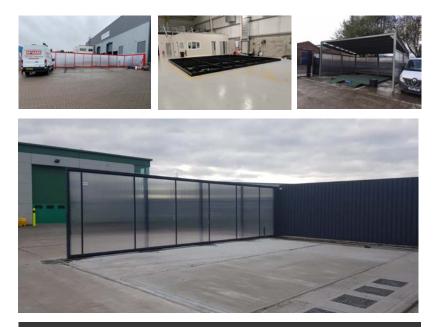

Morclean can design, manufacture, deliver and install a comprehensive range of screens and canopies for various applications

#### Full scope of supply

Structures often include car, van or HGV wash bays or inspection areas. The bespoke range can be built with options of square profile plastisol sheeting, or twin wall polycarbonate. The structures are robust and practical, and can be built with additional lighting, hose reels or jet wash remote controls.

### **Features and Options**

Canopies range from simple mono-pitch roofs or standard side screens, right through to our flagship

fully fitted wash bay with associated Tech Room (usually containing equipment and plant such as pumps, reclaim or jet wash), and is all fully integrated. Most made-to-measure screens are available in budget, standard or lux options.

VEHICLE WASH SCREENS AND CANOPIES