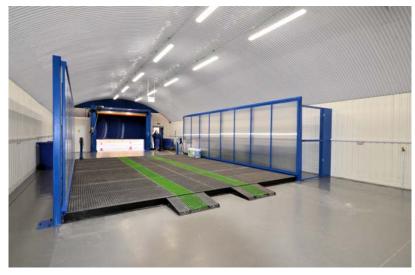

Morclean provide, install & maintain innovative and unique surface mounted wash pads, which are typically installed with water treatment systems.

#### Features

Zero excavation or groundworks, can be relocated. No dilapidation works. Manufactured from recyclable materials, moveable asset, installed in hours.

### Typically installed

Professional valeters, car dealers, service centres, and many other automotive and transportation industries.

### **Complimented with**

Canopies, housings and screens. Water treatment, biological treatment systems and water reclaim.

### Standards

CE marked, fully compliant to EA UK, SEPA Scotland and Wales, PPG/GPP13, plus Legislative Decree 152 UNI EN/CEE European Standards.

Green Apple award winner, 2020 Interclean EU Innovation Award, multiple innovation awards.

### SURFACE MOUNTED WASH PADS