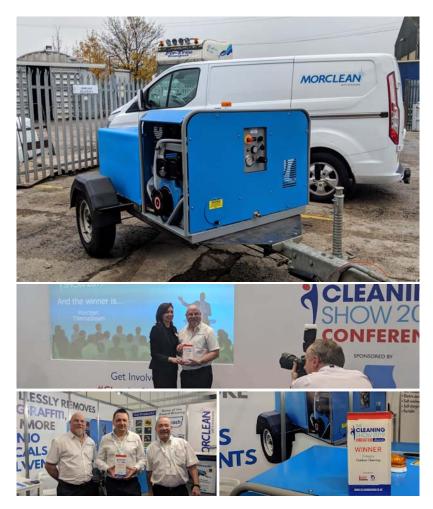

### LOW FLOW WATER SAVING AND INNOVATION

Our dedicated R&D unit is where Morclean test and trial water saving innovative products.

### Typical systems

- Low flow high pressure cleaning, where the machines use less than 20% of water normally associated with similar machines.
- ThermaSteam high temperature steam that uses less than 30% of water when compared to high pressure washing.
- e-Series steam, where we are carrying out continued R&D to power a low water volume steam cleaner only from the vehicle's 12v battery, without additional engines or power.

**Complimented with** water capture, inflatable water pads, water bunds, water reclaim.

**Standards** CE marked, HAV's tested & fully compliant, Morclean equipment added to WTL (Water Technology List) multi award winning, presented with Innovation award Excel London.

#### Thermasteam

Morclean's new ThermaSteam trailer-mounted steam cleaner is a revolutionary and unique system. Expertly designed to effortlessly remove paint, graffiti, chewing gum and more without using harmful chemicals or solvents.