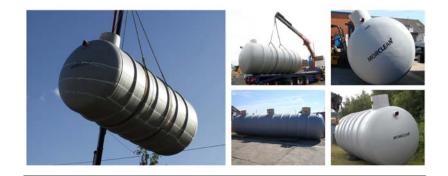

Morclean provide, install & maintain innovative and unique surface mounted wash pads, which are typically installed with water treatment systems.

#### Features

Zero excavation or groundworks, can be relocated. No dilapidation works. Manufactured from recyclable materials, moveable asset, installed in hours.

### Typically installed

Professional valeters, car dealers, service centres, and many other automotive and transportation industries.

### **Complimented with**

Canopies, housings and screens. Water treatment, biological treatment systems and water reclaim.

### Standards

CE marked, fully compliant to EA UK, SEPA Scotland and Wales, PPG/GPP13, plus Legislative Decree 152 UNI EN/CEE European Standards.

Green Apple award winner, 2020 Interclean EU Innovation Award, multiple innovation awards.

### SURFACE MOUNTED WASH PADS