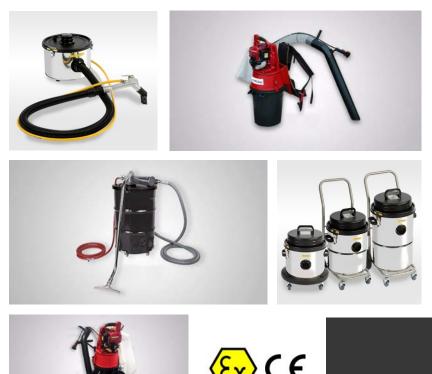

### Industrial Vacuum Cleaners

### Dry Only or Wet Only

Capable of removing large amounts of dry waste and fine dust, our Dry Only Vacuum Cleaners are essential for large jobs in any industrial environment. While our Wet Only machine is a fully integrated submersible pump out model, allowing for continuous suction.

#### **Back Pack**

Morclean's lightweight and ergonomically designed Back Pack is perfect for confined areas or congested environments.

### ATEX and Type H

Our ATEX rated and Type H industrial vacuum cleaners are suitable for picking up hazardous dust and debris in Gas Zone 1 and Dust Zone 21, While our hand held vacuum can be used in the removal of almost any debris<sup>\*</sup>, including glass, swarf, metal chippings, plastic particles, dust and powder.

Our range of industrial vacuum cleaners include dry only, wet and dry, back pack, ATEX, Type H, compressed air, aircraft specification and handheld cannisters.

#### Wet and Dry

Industrial wet and dry vacuum cleaners are an essential piece of cleaning equipment for most industrial environments, such as factories, building sites and garages. With the ability to deal with most cleaning challenges, our extensive range of vacuum cleaners will clean up both wet and dry waste; dust, spills and even large debris.