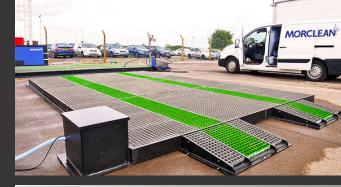

Morclean provide, install & maintain innovative and unique surface mounted wash pads, which are typically installed with water treatment systems.

#### Features

Zero excavation or groundworks, can be relocated. No dilapidation works. Manufactured from recyclable materials, moveable asset, installed in hours.

### Typically installed

Professional valeters, car dealers, service centres, and many other automotive and transportation industries.

### SURFACE MOUNTED WASH PADS