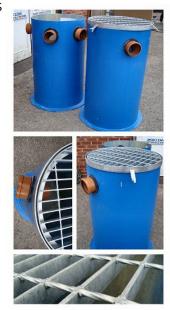

### Water Treatment Reclaim and Separators

Morclean supply cost effective interceptors and separators. Our comprehensive range includes above or below ground solutions, and those used for vehicle washing, oil separation, forecourts and car parks, as well as pump chambers and pump stations.

#### Separators

From separators designed for smaller car wash bays and car valeting sites through to heavy wash silt traps for heavy wash areas, our wide range of interceptors, separators, silt traps and wash bays offer a solution to every problem, in any location. Our comprehensive range of interceptors and separators include those used for vehicle washing, oil separation, forecourts and car parks, as follows:

Car Wash Bay Sump Separators Mini Wash Bays Heavy Wash Silt Traps Heavy Duty Silt Traps General Use Silt Traps Oil Safe Separators Vehicle Wash Interceptors Wash Bay Lite Silt Traps Lite Oil Treatment Interceptors Overground Water Storage Septic Tanks Fuel Safe Car Park Bypass Separators

WATER TREATMENT, RECLAIM AND SEPARATORS