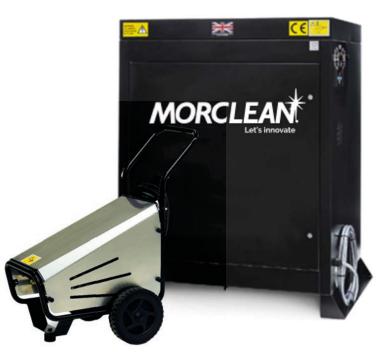

Industrial High-Pressure Washers are ideal for heavy-duty use. With a compact design and easy-to-use controls, these superior machines are housed within durable fiberglass or a stainless-steel cover, and fitted to a hardwearing chassis and frame with tires.

Available as electric, petrol, and diesel, mobile or fixed, Morclean's range of high-pressure washers can be used in a variety of industries and applications. This includes agriculture, manufacturing, construction, marine, shipping and automotive industries; and for a range of applications including cleaning and maintenance of farm machinery, tractors, and stables, silos and tanks; car washing; cleaning equipment and plant; cleaning plaster and facades; sandblasting. patio cleaning, driveway cleaning and more...

INDUSTRIAL PRESSURE WASHERS

Morclean also provide specialist equipment and high-pressure jetters, plus machines for use with saltwater or demineralised water.