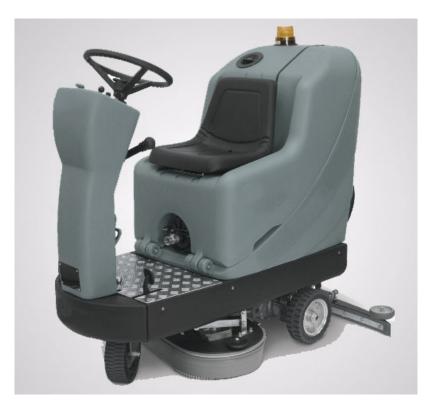

### INDUSTRIAL SCRUBBER DRYERS

Morclean supply all types of floor scrubbers. From ride-on for large warehouse floors to compact, walk behind scrubber dryers for those hard to access areas.

#### **Ride-On**

Morclean's range of ride on scrubber dryers are ideal for thoroughly cleaning the floors of industrial and commercial premises. Ideal for cleaning warehouses, factories, building sites, production plants, shopping centres and airports,