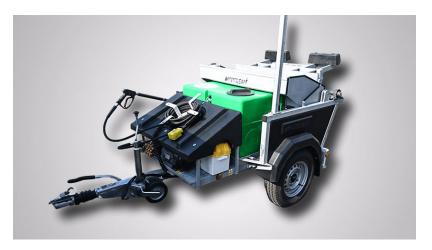

# Wheelie Bin Cleaners

Morclean are market leaders, producing the UK's most popular and best selling mobile bin wash machine.

#### Features

Multi award winning, recycles water, using only 350 litres of water per day/per 150 bins. As seen on TV, shown at all major industry exhibitions including Excel London, Manchester, Glasgow, Amsterdam. Our dealers include those found in Scotland, Poland, Holland, Australia, Israel, Iceland and more.

### TRAILER MOUNTED BIN WASH EQUIPMENT