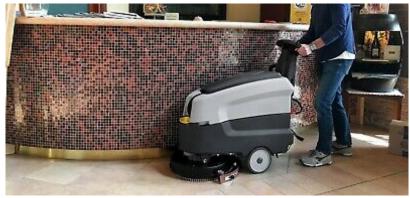

### INDUSTRIAL SCRUBBER DRYERS

Morclean supply all types of floor scrubbers. From ride-on for large warehouse floors to compact, walk behind scrubber dryers for those hard to access areas.

#### Walk-Behind

With a choice of electric or battery powered models, our range of push along floor scrubbers are highly manoeuvrable with simple, userfriendly controls. Perfect for cleaning car shops, sales points, retail shops, offices, kitchens, schools, hospitals, bars, gyms and restaurants