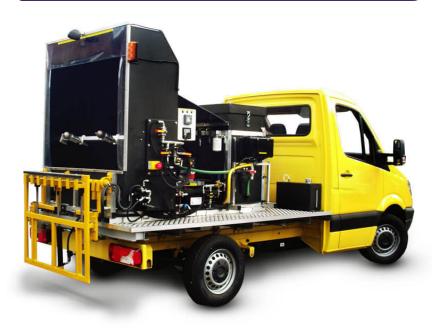

### Automated Container Wash Equipment

### HEALTHCARE AND FOOD INDUSTRY BIN SANITISATION

More recently, Morclean have designed and produced an automated container wash for cleaning bins of up to 1100 litres capacity.

#### Features

One button operation, recycles water, available fixed, mobile, trailer or vehicle mounted.