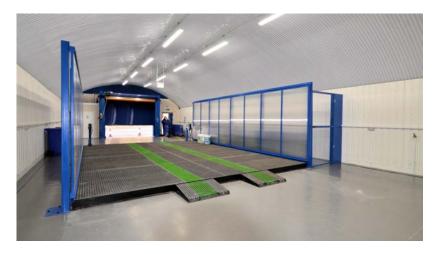

Morclean can design, manufacture, deliver and install a comprehensive range of screens and canopies for various applications

#### Full scope of supply

Structures often include car, van or HGV wash bays or inspection areas. The bespoke range can be built with options of square profile plastisol sheeting, or twin wall polycarbonate. The structures are robust and practical, and can be built with additional lighting, hose reels or jet wash remote controls.

### **Features and Options**

Canopies range from simple mono-pitch roofs or standard side screens, right through to our flagship

fully fitted wash bay with associated Tech Room (usually containing equipment and plant such as pumps, reclaim or jet wash), and is all fully integrated. Most made-to-measure screens are available in budget, standard or lux options.

VEHICLE WASH SCREENS AND CANOPIES