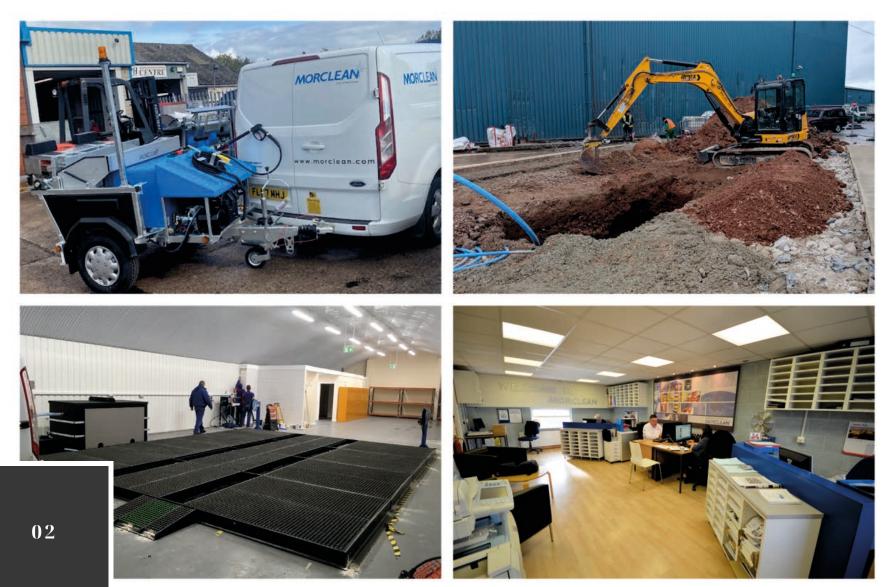

### SHOWCASE

### NON-EXPLOSIVE & ATEX

Offices in Staveley (Chesterfield) close to J29, our R&D unit situated at Markham Vale J29a with a small distribution hub in Rotterdam.

Dealers in Europe, UK wide service and installation, most mobile equipment is also exported.