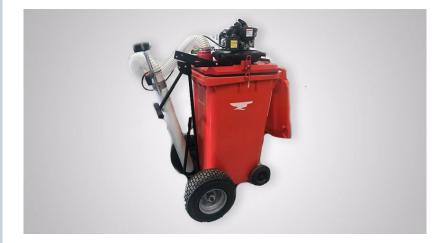

### VACUUM CLEANERS

Morclean has a revolutionary range of litter collection and compressed air vacuums in varying sizes, all powerful enough to suit the users' outdoor litter and contaminated material collecting requirements.

#### **Litter Collectors**

Our 120 or 240 litre WheelieVac, lightweight BacVac and Trolley Vacuum are all perfect for cleaning large and inaccessible areas in schools, colleges and the Highways Agency, or music festivals, tradeshows, car boots or sporting events, From for street cleaning or cleaning large areas filled with lots of rubbish, these machines vacuum up anything from glass, leaves, cans and bottles to dog faeces and cigarette ends.

### LITTER COLLECTORS AND COMPRESSED AIR VACS

*Litter Collectors and Compressed Air Vacuums* 