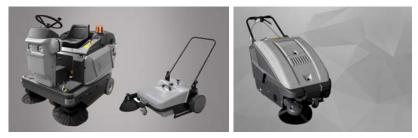

### Floor Sweepers

Our Floor Sweepers are ideal for both industrial and commercial use. Reducing time and increasing productivity. For both inside and outside use, they are available as ride-on or pedestrian, with a choice of either a petrol or electric engine.

#### **Small Sweepers**

Our small Sweepers are the perfect tool for clearing up small and medium surfaces in both indoor and outdoor areas, making them ideal for walkways and courtyards in warehouses, workshops, garages and car parks.

#### **Medium Sweepers**

Morclean's medium machines are ideal for medium and large surfaces, making easy work of factories, warehouses, outdoor storage facilities and many more areas that require mechanical sweeping.

#### Large Sweepers

Our battery powered ride on floor sweepers are great for areas in factories, warehouses, manufacturing plants, distribution centres and car parks.

### INDUSTRIAL FLOOR SWEEPERS