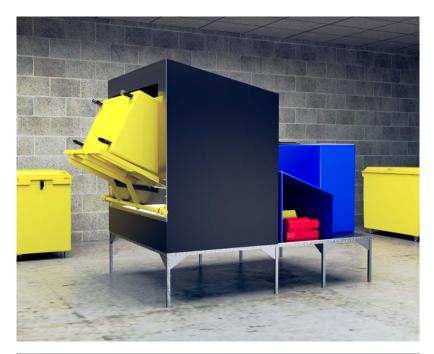

### HEALTHCARE AND FOOD INDUSTRY BIN SANITISATION

More recently, Morclean have designed and produced an automated container wash for cleaning bins of up to 1100 litres capacity.

#### Features

One button operation, recycles water, available fixed, mobile, trailer or vehicle mounted.

### Markets

NHS, major food manufacturers, retail and shopping centres – with our desire and determination to also be market leaders in the UK.

### Automated Container Wash Equipment