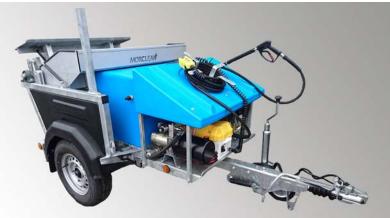

# Wheelie Bin Cleaners

Morclean are market leaders, producing the UK's most popular and best selling mobile bin wash machine.

#### Features

Multi award winning, recycles water, using only 350 litres of water per day/per 150 bins. As seen on TV, shown at all major industry exhibitions including Excel London, Manchester, Glasgow, Amsterdam. Our dealers include those found in Scotland, Poland, Holland, Australia, Israel, Iceland and more.

### TRAILER MOUNTED BIN WASH EQUIPMENT