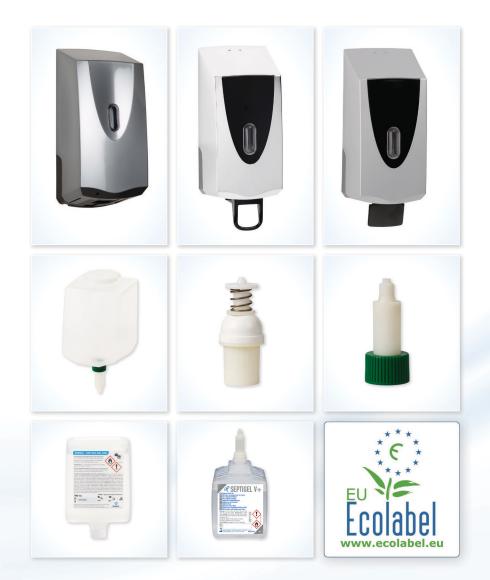

We offer an extensive range of dispensers in many sizes and finishes, suitable for all businesses: general use, hospitality and tourism, industrial areas, and hygiene critical environments.

Available in the Kennedy standard Arctic white colour, in recycled black and also in premium finishes: designer grey, chrome, satin, they are the perfect choice for luxury washrooms with their elegant design and superior functionality.