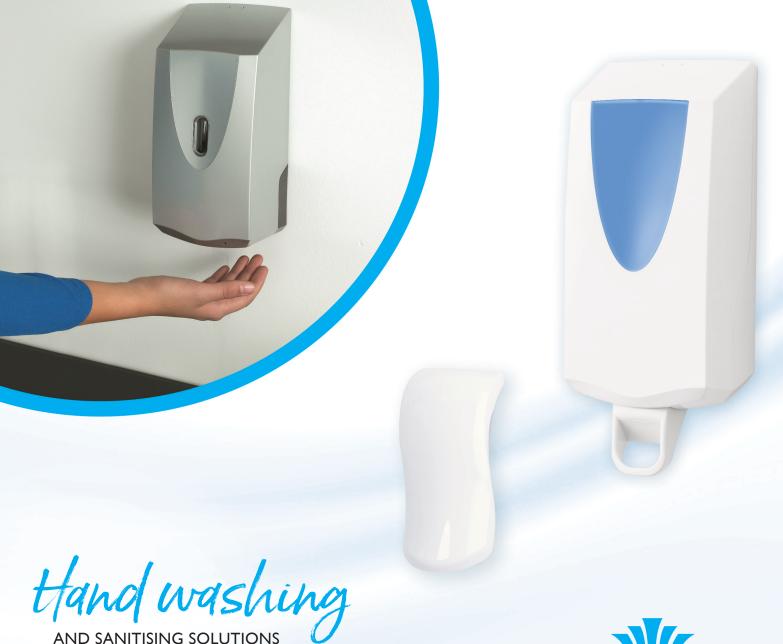

We offer an extensive range of dispensers in many sizes and finishes, suitable for all businesses: general use, hospitality and tourism, industrial areas, and hygiene critical environments.

## Kennedy's range of soap dispensers are the perfect choice for luxury washrooms.

Modern and robust, they are complemented by high performance and environmentally friendly consumables. Designed with the service specialist in mind, the dispensers are prized for high quality, elegance, ease of service and ultimate hygiene.

Available in the Kennedy standard Arctic white colour, in recycled black and also in premium finishes: designer grey, chrome, satin, they are the perfect choice for luxury washrooms with their elegant design and superior functionality.