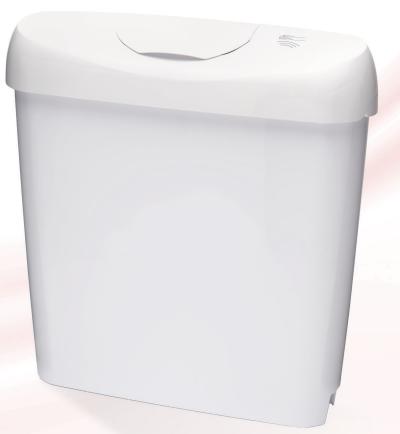

## Nova Auto is the latest innovation from Kennedy Hygiene - the market leader for feminine hygiene solutions.

Available in 22 L capacity, it has a modern and compact design for optimal floor space.

The Nova Auto embodies exceptional functionality, quality, and unique service-friendly features.

It is also available in Kennedy's premium finishes.

Stylish and compact, and with it comes new features for superior servicing:

Reliable and easy to clean no-touch technology

asy Slim design to fit uch in smaller cubicles

n to fit Side latches for cubicles easy opening

Smaller flap avoids disposal of unsuitable waste