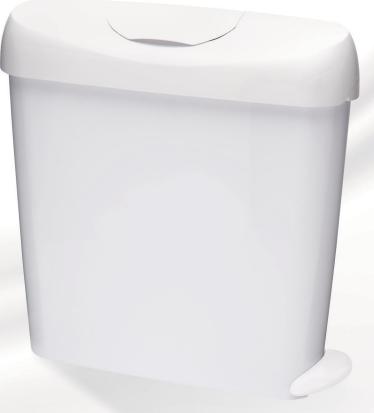

## This modern feminine hygiene unit is compact and elegant.

Nova has hygienic and ergonomic pedal operation, and optional consumables for extra hygiene.

It comes with side latches for easy opening and smaller cover flap to prevent disposal of unsuitable waste.

The pedal unit is available in white and other premium finishes from the Kennedy range.

It comes with excellent features for superior user experience:

Narrow design for maximum user comfort

Silent and slow closing mechanism for discreet

experience

Ergonomic pedal mechanism for contactless experience and maximum hygiene