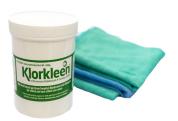

#### Klorkleen

High-level, broad-spectrum disinfectant with added cleaning. Effective against surface biofilm, bacteria, mycobacteria, fungi.

#### Kills clostridioides difficile spores in 4 minutes.

Keeps surfaces safe for 24 hours.

One tablet in 5 litres of water disinfects general surfaces floors, tables, sinks, walls @ 200 ppm

1 tablet in 1 litre of water disinfects high risk areas @ 1000  $\,\mathrm{ppm}$ 