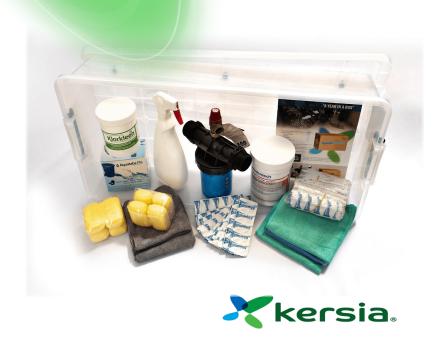

# Aquatabs Year In A Box

WASH KIT for Rural Healthcare

## Aquatabs Year In A Box Complete Disinfection for Rural Healthcare Facilities

#### Aquatabs Year In A Box

This mix 'n' match combi-pack will provide affordable, accessible, high performance disinfectant products that meet the needs of a busy healthcare facility or hospital.

#### 1 year Supply of Infection Control in 1 Box-

- All water

All Hands

All surfaces

All Instruments

Readily available for rural healthcare facilities to provide the quality of care each family unit, child, expectant mother and newborn baby have a right to expect. Each product is designed for ease of use, transportation and storage, and manufactured to the highest standards in compliance with GMP regulations.