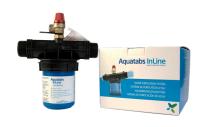

#### Aquatabs InLine:

Integrates seamlessly into pressurized water systems. Each cartridge disinfects approximately 360m³ of water

Aquatabs Flo and Aquatabs InLine Water Disinfection Systems are specifically designed for ease of installation and use.