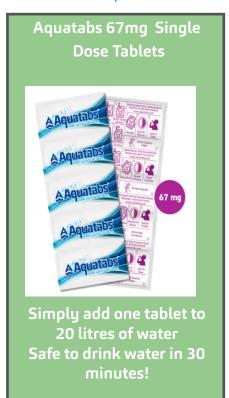

ofilm, bacteria, mycobacteria, fungi.

#### Kills clostridioides difficile spores in 4 minutes.

Keeps surfaces safe for 24 hours.

One tablet in 5 litres of water disinfects general surfaces floors, tables, sinks, walls @ 200 ppm

1 tablet in 1 litre of water disinfects high risk areas @ 1000  $\,\mathrm{ppm}$ 

#### Ultraseptin

High level granulate for high level disinfection of medical and surgical instruments, equipment and endoscopes

Effective against bacteria, yeast, mycobacteria, tuberculosis, viruses and fungi.

Add 20g of granules per 1 litre of water Immerse instruments into the solution for appropriate contact

Refer to label for full instructions









#### **Aquatabs Flo:**

Automatic dosing at point of entry into a tank. Each unit disinfects 90m<sup>3</sup> @ **2ppm**.



### **ULTRASEPTIN**<sup>®</sup> classic







#### Aquatabs InLine:

Integrates seamlessly into pressurized water systems. Each cartridge disinfects approximately 360m³ of water

Aquatabs Flo and Aquatabs InLine Water Disinfection Systems are specifically designed for ease of installation and use.

Suitable for cold water tanks, community storage containers, hospitals and healthcare centres.

#### For more information contact:

robert.cooper@kersia-group.com M: +353 86 836 9759 agustin.mariscal@kersia-group.com M: +34 686 450 746



#### Storage:

Simpler

Aquatabs Flo cartridge has a shelf life of 3 years. Store in a cool dry, ventilated place

Smaller

Safer

Medentech Tel: +353 539 117 900 Clonard road Wexford Ireland aquatabs@kersia-group.com www.aquatabs.com

• Stronger • Sustainab