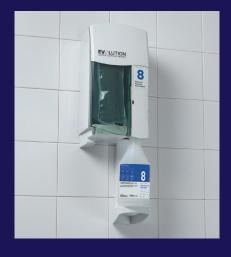

#### **Evolution Sink Dispenser**

The Evolution Sink Dispenser is installed next to sinks or basins for easy use.

Simply point the nozzle over the sink and dispense using the lever into fresh, hand hot water.

#### **Evolution Flask Dispenser**

The Evolution Flask
Dispenser is designed so
that the flask will lock into
place for safe and accurate
dosing.

Simply pre-fill a heavy duty refill flask with clean, fresh water and sit the flask on the platform.

When in place, press the lever to dose the concentrate.

Then remove from the dispenser and attached the trigger head and you're ready to clean.

A modified flask dispenser is available for our 500ml heavy duty refill bottles used in conjunction with Evolution Toilet Cleaner (EV9).