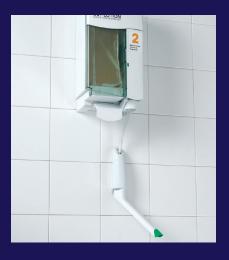

# Evolution Bucket Dispenser

The Evolution bucket dispenser is fitted with an extension tube that sits closer to ground level so that a bucket can be placed safely and securely underneath before dosing.

The adjustable nozzle allows you to point it directly into the bucket to reduce the risk of spillage.

A simple press of the lever will safely dose the required amount of concentrate into the bucket.

We always advise users to add the concentrate to water and never water to concentrate, this improves dosage, dilution and is safer in use.