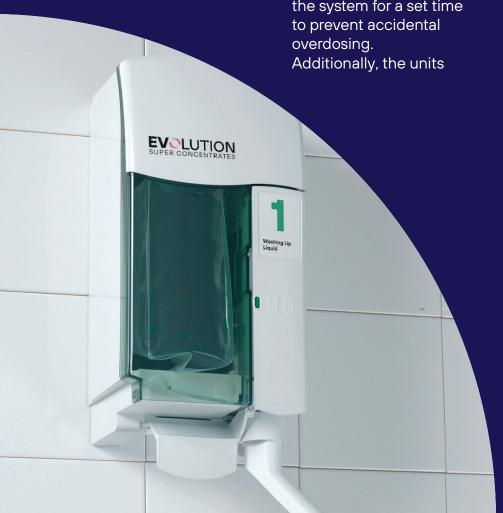

Our specialist dispensers allow Evolution Super Concentrates to be dosed without the need for water connections, plumbing, or electrical supply. The compact design allows each dispenser to be fitted in even the most restricted of spaces.

# Simple, safe and accurate dispensing

Our Evolution Dispensing Systems allow for concentrated chemicals to be diluted at point of use.

Unlike conventional systems, Evolution Super Concentrates require no water connections, plumbing or electrical supply.

#### **Simple & Accurate**

The easy to use dispenser has a push/pull lever system which consistently delivers the correct amount of chemical concentrate

directly into a pre-filled Flask for Life, sink or bucket.

#### **Safety Features**

The product filled dispenser will only dispense concentrate when the a heavy duty refill flask is locked into position.

Both the sink and bucket operations have to be enabled before dispensing can take place.

An automatic delay mechanism locks out the system for a set time are lockable to prevent tampering and incorrect usage.

Built-in non-return valves and drip trays remove the risk of splashing surfaces or the operator.

#### **Wall Mounted Storage**

Dedicated Evolution storage solutions provide troublefree storage for heavy duty refill flasks, keeping them within easy reach.

Simple to attach to most vertical surfaces, they make any area the ideal cleaning station with a compact, off the ground, design that keeps the area organised.