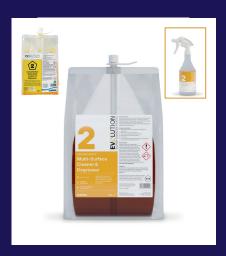

#### **Multi-Surface Cleaner & Degreaser**

Former Name: Concentrated Heavy Duty Cleaner & Degreaser

A highly effective surface cleaner degreaser for use where heavy-duty soilings and caramelised grease are evident.

Use through our Flask for Life on exterior areas of equipment, including canopy hoods and filters, fat fryers, cookers, stainless steel wall cladding, and glazed tiles. The product can be diluted into a bucket for cleaning floors, walls and general cleaning of hard washable surfaces.

2x1.5L | EV2

6x750ml | EVOESD-2-RF-6X750