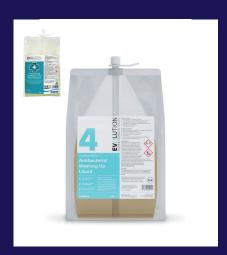

#### **Antibacterial Washing Up Liquid**

Former Name: Concentrated Antibacterial Pot Wash Detergent

A super concentrated antibacterial washing up liquid for additional peace of mind, designed for manual washing of kitchen utensils and equipment where improved hygiene is required.

Conforms to BS EN 1276 when diluted to 0.1% under dirty conditions.

2x1.5L | EV4