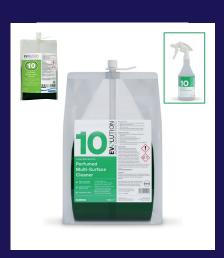

#### **Perfumed Multi-Surface Cleaner**

#### Former Name: Concentrated Perfumed Multipurpose Cleaner

Developed for use with a trigger bottle or mop bucket application. Its highly concentrated formulation has been designed as a versatile washroom and general purpose cleaner that has a fresh citrus fragrance.

Ideal for the cleaning of all hard washable surfaces and floors. Recommended dilutions are dependent on the condition and soiling level of the floor and surfaces to be cleaned.

2x1.5L | EV10

6x750ml | EVOESD-10-RF-6X750