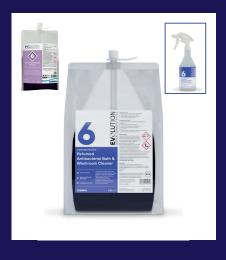

# Perfumed Antibacterial Bath & Washroom Cleaner

Former Name: Concentrated Bath & Washroom Cleaner

An antibacterial and de-scaling product that effectively removes natural oils, soap deposits and general soil from baths, sinks, showers, WCs, tiles, glass screens and hard floor coverings. Helps prevent hard water deposits from forming on surfaces and leaves a refreshing mild fragrance to deodorise the room. Contains a fresh citrus perfume.

2x1.5L | EV6

6x750ml | EVOESD-6-RF-6X750