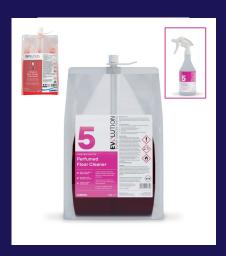

#### **Perfumed Floor Cleaner**

Former Name: Perfumed Floor Cleaner Concentrate

A highly effective hard floor cleaner containing a floral perfume to neutralise odours.

Leaves areas clean and fresh. Ideal for use on marble and stone floors with polished or natural finishes. For use in reception areas, corridors, bathrooms, etc.

Heavy duty refill flask available for spray application.

2x1.5L | EV5

6x750ml | EVOESD-5-RF-6X750