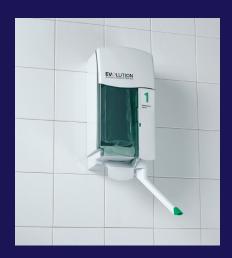

#### **Evolution Sink Dispenser**

The Evolution Sink Dispenser is installed next to sinks or basins for easy use.

Simply point the nozzle over the sink and dispense using the lever into fresh, hand hot water.

Then it's a simple case of following your standard washing up routine, ensuring you rinse off any suds before allowing to air dry on a draining rack.

The number of doses used is up to you and may vary depending on the degree of soiling.