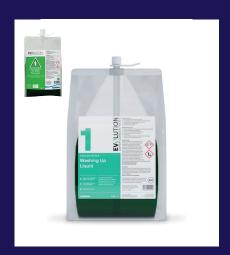

#### Washing Up Liquid

Former Name: Concentrated Pot Wash Detergent

A highly concentrated 65% active detergent liquid for use in manual hand washing of crockery, utensils, cutlery, and in pot wash sink applications.

Up to 300 applications per pack (dosing 5ml per 5 litres of water).

2x1.5L | EV1