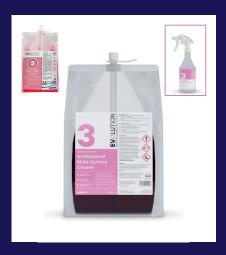

#### **Antibacterial Multi-Surface Cleaner**

Former Name: Concentrated Surface Cleaner & Sanitizer

A highly effective cleaning and sanitising product for all hard surfaces including work surfaces, microwaves, fridges, freezers, chopping boards and tiles. It has been tested to BS EN 1276 and found to kill 99.9% of germs within 30 seconds when diluted 2.7% (20ml in 750ml water).

It also has passed the BS EN 5929 (1984) Triangle Taint Test, showing it to be non-tainting to foodstuffs and safe for use where food is processed.

2x1.5L | EV3

6x750ml | EVOESD-3-RF-6X750