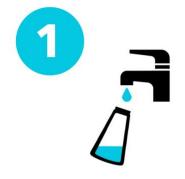

# **HOW TO USE AQUAPODS**

Fill bottle with water OR

Fill bucket with water

2

Drop pod/s into bottle

OR

Drop pod/s into bucket

3