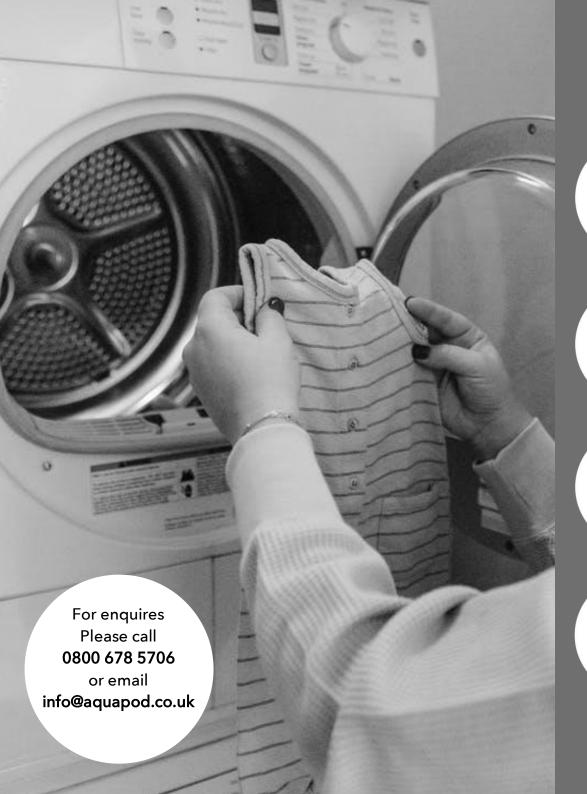

# **LAUNDRY**

uaP4d

uaP&d

LAUNDRY

NON BIO

AquaP&d

LAUNDRY BOOSTER

AquaP&d

DISHWASH

LAUNDRY

## Dilution ratio

1 sachet per 10kg load

use in commercial and on premises laundries and is effective for all water hardness areas. Pleasantly fragranced formulation containing enzymes and fabric safe bleaching agents provides effective cleaning for soiled cotton and polycotton fabrics.

# **Laundry Bio**

Mainwash detergent specially formulated for

# **Laundry Non Bio**

## Dilution ratio

1 sachet per 10kg load

Mainwash detergent specially formulated for use in commercial and on premises laundries and is effective for all water hardness areas. Pleasantly fragranced formulation containing anti-greying agents and fabric safe bleaching agents provides effective cleaning for heavy soiled cotton and polycotton fabrics.