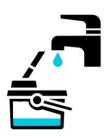

#### Where to use



# **Auto Dishwash**

## **Dilution ratio**

1 sachet per wash cycle

Suitable for use in all front loading dishwashers. Contains built in rinse aid to leave crockery and utensils clean and smear free.



# **SURFACE**



# **All Purpose Cleaner**

# **Dilution ratio**

1 sachet per 750ml trigger bottle

A rapid drying cleaner, formulated to clean, degrease and shine. It dries without residue and is suitable for all modern surfaces.





# **Glass Cleaner**

## **Dilution ratio**

1 sachet per 750ml trigger bottle

The fast acting formulation cleans, degreases and gives a shine to all glass, uPVC and stainless steel surfaces leaving surfaces smear free.





# **REDUCE YOUR...**











# **HOW TO USE AQUAPODS**



Fill bottle with water OR

Fill bucket with water



2



Drop pod/s into bottle

OR

Drop pod/s into bucket



3



Swirl bottle to dissolve pod

OR

Stir bucket to dissolve pod





# **READY TO USE**



Apply using a trigger bottle



Apply using a FogPod



Apply using a mop and bucket

# AQUAPOD COLOUR CODES

AquaPods are specifically colour coded when diluted so that they are easily identifiable to reduce risk of cross contamination.

Colour coding is used throughout a variety of industries and trades where health and safety is paramount, in particular catering and healthcare, as cross contamination can lead to illness.

The cleaning equipment colours are representative to their area of use. For example, you would not want to clean the floors of a kitchen with a mop that has been previously used to clean the bathroom floors.

# **COL